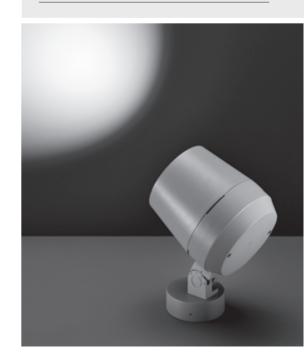

# **RING MEGA COB**

Designed by NAVA + AROSIO

Floodlight for outdoor installation on a façade/wall, with 355° swivel base and allowing horizontal adjustment of +90° / -40°. Phospho-chromatized and polyester powder coated die-cast copper-free aluminum base and head, tempered safety glass, molded silicone gaskets and o-rings, with screws in stainless steel. Swivel joint with graduated scale and mechanical aiming lock. Built-in LED driver, with 1 COB CREE "CXB 3590" LED. IP66 rating.