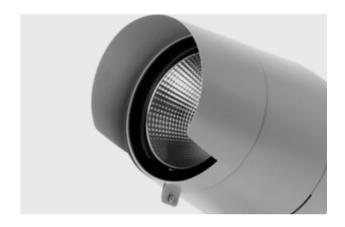

# **RING MEGA COB**

Designed by NAVA + AROSIO

Floodlight for outdoor installation on a façade/wall, with 355° swivel base and allowing horizontal adjustment of +90° / -40°. Phospho-chromatized and polyester powder coated die-cast copper-free aluminum base and head, tempered safety glass, molded silicone gaskets and o-rings, with screws in stainless steel. Swivel joint with graduated scale and mechanical aiming lock. Built-in LED driver, with 1 COB CREE "CXB 3590" LED. IP66 rating.

| light source         | light beam<br>options |     | lumen<br>output (lm) | lumin. efficacy<br>(lm/w) |
|----------------------|-----------------------|-----|----------------------|---------------------------|
| 3000°K warm-white    |                       |     |                      |                           |
| cob led              |                       | 20° | 10,100               | 123.17                    |
| cob led              | V                     | 40° | 10,020               | 122.20                    |
| 4000°K neutral-white |                       |     |                      |                           |
| cob led              |                       | 20° | 10,200               | 124.39                    |
| cob led              | V                     | 40° | 10,120               | 123.42                    |