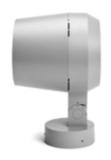

# **RING MEGA COB**

Designed by NAVA + AROSIO

Floodlight for outdoor installation on a façade/wall, with 355° swivel base and allowing horizontal adjustment of +90° / -40°. Phospho-chromatized and polyester powder coated die-cast copper-free aluminum base and head, tempered safety glass, molded silicone gaskets and o-rings, with screws in stainless steel. Swivel joint with graduated scale and mechanical aiming lock. Built-in LED driver, with 1 COB CREE "CXB 3590" LED. IP66 rating.