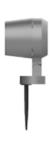

# **RING MEGA COB**

Designed by NAVA + AROSIO

Floodlight for outdoor installation on a façade/wall, with 355° swivel base and allowing horizontal adjustment of +90° / -40°. Phospho-chromatized and polyester powder coated die-cast copper-free aluminum base and head, tempered safety glass, molded silicone gaskets and o-rings, with screws in stainless steel. Swivel joint with graduated scale and mechanical aiming lock. Built-in LED driver, with 1 COB CREE "CXB 3590" LED. IP66 rating.