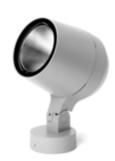

# **RING MEGA COB**

Designed by NAVA + AROSIO

Floodlight for outdoor installation on a façade/wall, with 355° swivel base and allowing horizontal adjustment of +90° / -40°. Phospho-chromatized and polyester powder coated die-cast copper-free aluminum base and head, tempered safety glass, molded silicone gaskets and o-rings, with screws in stainless steel. Swivel joint with graduated scale and mechanical aiming lock. Built-in LED driver, with 1 COB CREE "CXB 3590" LED. IP66 rating.