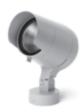

#### AC085 - POLE PLATE

Pole plate for pole mounting of all Ring models, suitable to be used with poles diam. min 2.99" and diam. max 4.72". Can be positioned on various staggered levels or on a single level, with the same pole. Made in phospho-chromatized and polyester powder coated die-cast copper-free aluminum material, molded silicone gaskets and screws in stainless steel.

### AC089 - TREE-BRANCH BRACKET

Special bracket for Ring Mega pole mounting, suitable to be used with poles diam. min 2.99" and diam. max 4.72". Can be positioned on various staggered levels or on a single level, with the same pole. Made in phosphochromatized and polyester powder coated die-cast copper-free aluminum material, molded silicone gaskets and screws in stainless steel.