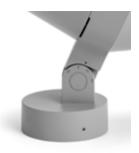

# **RING MEGA COB**

Designed by NAVA + AROSIO

Floodlight for outdoor installation on a façade/wall, with 355° swivel base and allowing horizontal adjustment of +90° / -40°. Phospho-chromatized and polyester powder coated die-cast copper-free aluminum base and head, tempered safety glass, molded silicone gaskets and o-rings, with screws in stainless steel. Swivel joint with graduated scale and mechanical aiming lock. Built-in LED driver, with 1 COB CREE "CXB 3590" LED. IP66 rating.