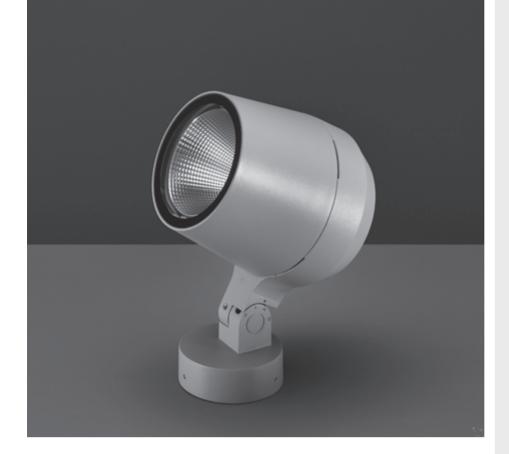

# **RING MEGA COB**

Designed by NAVA + AROSIO

Floodlight for outdoor installation on a façade/wall, with 355° swivel base and allowing horizontal adjustment of +90° / -40°. Phospho-chromatized and polyester powder coated die-cast copper-free aluminum base and head, tempered safety glass, molded silicone gaskets and o-rings, with screws in stainless steel. Swivel joint with graduated scale and mechanical aiming lock. Built-in LED driver, with 1 COB CREE "CXB 3590" LED. IP66 rating.