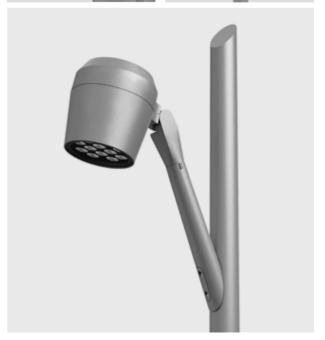

#### **OPTIONAL**

LUMINAIRE SUITABLE FOR POLE MOUNTING IN SINGLE OR MULTIPLE COMBINATIONS

### AC089 - TREE-BRANCH BRACKET

Special bracket for Ring Mega pole mounting, suitable to be used with poles diam. min 2.99" and diam. max 4.72". Can be positioned on various staggered levels or on a single level, with the same pole. Made in phosphochromatized and polyester powder coated die-cast copper-free aluminum material, molded silicone gaskets and screws in stainless steel.