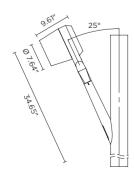

# **RING MEGA COB**

Designed by NAVA + AROSIO

Floodlight for outdoor installation on a façade/wall, with 355° swivel base and allowing horizontal adjustment of +90° / -40°. Phospho-chromatized and polyester powder coated die-cast copper-free aluminum base and head, tempered safety glass, molded silicone gaskets and o-rings, with screws in stainless steel. Swivel joint with graduated scale and mechanical aiming lock. Built-in LED driver, with 1 COB CREE "CXB 3590" LED. IP66 rating.

#### Technical data

| Wattage 82W  IP Rating IP66  IK Rating IK10  Material High corrosion resistance die-cast copper-free aluminum body  Coating Polyester powder coating with phosphocromating pre-finish  Light source 1 x CREE "CXB 3590" LED  Screws Stainless steel  Transformer Electrical power supply built-in  Gasket Silicone rubber  Glass Tempered  Power cable 3.28' power cable included  Gross weight 17.6 lbs |              |                            |
|----------------------------------------------------------------------------------------------------------------------------------------------------------------------------------------------------------------------------------------------------------------------------------------------------------------------------------------------------------------------------------------------------------|--------------|----------------------------|
| IK Rating IK10  Material High corrosion resistance die-cast copper-free aluminum body  Coating Polyester powder coating with phosphocromating pre-finish  Light source 1 x CREE "CXB 3590" LED  Screws Stainless steel  Transformer Electrical power supply built-in  Gasket Silicone rubber  Glass Tempered  Power cable 3.28' power cable included                                                     | Wattage      | 82W                        |
| Material High corrosion resistance die-cast copper-free aluminum body  Coating Polyester powder coating with phosphocromating pre-finish  Light source 1 x CREE "CXB 3590" LED  Screws Stainless steel  Transformer Electrical power supply built-in  Gasket Silicone rubber  Glass Tempered  Power cable 3.28' power cable included                                                                     | IP Rating    | IP66                       |
| die-cast copper-free aluminum body  Coating Polyester powder coating with phosphocromating pre-finish  Light source 1 x CREE "CXB 3590" LED  Screws Stainless steel  Transformer Electrical power supply built-in  Gasket Silicone rubber  Glass Tempered  Power cable 3.28' power cable included                                                                                                        | IK Rating    | IK10                       |
| with phosphocromating pre-finish  Light source 1 x CREE "CXB 3590" LED  Screws Stainless steel  Transformer Electrical power supply built-in  Gasket Silicone rubber  Glass Tempered  Power cable 3.28' power cable included                                                                                                                                                                             | Material     | die-cast copper-free       |
| Screws Stainless steel  Transformer Electrical power supply built-in  Gasket Silicone rubber  Glass Tempered  Power cable 3.28' power cable included                                                                                                                                                                                                                                                     | Coating      | with phosphocromating      |
| Transformer Electrical power supply built-in  Gasket Silicone rubber  Glass Tempered  Power cable 3.28' power cable included                                                                                                                                                                                                                                                                             | Light source | 1 x CREE "CXB 3590" LED    |
| built-in  Gasket Silicone rubber  Glass Tempered  Power cable 3.28' power cable included                                                                                                                                                                                                                                                                                                                 | Screws       | Stainless steel            |
| Glass Tempered Power cable 3.28' power cable included                                                                                                                                                                                                                                                                                                                                                    | Transformer  |                            |
| Power cable 3.28' power cable included                                                                                                                                                                                                                                                                                                                                                                   | Gasket       | Silicone rubber            |
| <del></del>                                                                                                                                                                                                                                                                                                                                                                                              | Glass        | Tempered                   |
| Gross weight 17.6 lbs                                                                                                                                                                                                                                                                                                                                                                                    | Power cable  | 3.28' power cable included |
|                                                                                                                                                                                                                                                                                                                                                                                                          | Gross weight | 17.6 lbs                   |