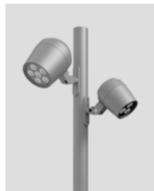

#### **OPTIONAL**

LUMINAIRE SUITABLE FOR POLE MOUNTING IN SINGLE OR MULTIPLE COMBINATIONS

### AC089 - TREE-BRANCH BRACKET

Special bracket for Ring Mega pole mounting, suitable to be used with poles diam. min 2.99" and diam. max 4.72". Can be positioned on various staggered levels or on a single level, with the same pole. Made in phosphochromatized and polyester powder coated die-cast copper-free aluminum material, molded silicone gaskets and screws in stainless steel.