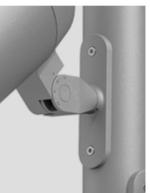

#### AC085 - POLE PLATE

Pole plate for pole mounting of all Ring models, suitable to be used with poles diam. min 2.99" and diam. max 4.72". Can be positioned on various staggered levels or on a single level, with the same pole. Made in phospho-chromatized and polyester powder coated die-cast copper-free aluminum material, molded silicone gaskets and screws in stainless steel.