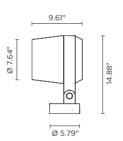

# **RING MEGA COB**

Designed by NAVA + AROSIO

Floodlight for outdoor installation on a façade/wall, with 355° swivel base and allowing horizontal adjustment of +90° / -40°. Phospho-chromatized and polyester powder coated die-cast copper-free aluminum base and head, tempered safety glass, molded silicone gaskets and o-rings, with screws in stainless steel. Swivel joint with graduated scale and mechanical aiming lock. Built-in LED driver, with 1 COB CREE "CXB 3590" LED. IP66 rating.