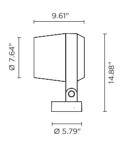

# RING MEGA DMX RGBW

Designed by NAVA + AROSIO

Floodlight for outdoor installation on a façade/wall, with 355° swivel base and allowing horizontal adjustment of +90° / -40°. Phospho-chromatized and polyester powder coated die-cast copper-free aluminum base and head, tempered safety glass, molded silicone gaskets and o-rings, with screws in stainless steel. Swivel joint with graduated scale and mechanical aiming lock. Built-in LED driver, DMX driver integrated; with 12 x CREE "XML" RGBW LED. IP66 rating.

## **Technical data**

| Wattage      | 56W                                                                |  |
|--------------|--------------------------------------------------------------------|--|
| IP Rating    | IP66                                                               |  |
| IK Rating    | IK10                                                               |  |
| Material     | High corrosion resistance<br>die-cast copper-free<br>aluminum body |  |
| Coating      | Polyester powder coating with phosphocromating pre-finish          |  |
| Light source | 12 x CREE "XML" LED                                                |  |
| Screws       | Stainless steel                                                    |  |
| Transformer  | Electrical power supply<br>Built-in                                |  |
| Gasket       | Silicone rubber                                                    |  |
| Glass        | Tempered                                                           |  |
| Power cable  | 3.28' power cable included                                         |  |
| DMX cable    | DMX in & DMX out cables included                                   |  |
| Gross weight | 17.6 lbs                                                           |  |
|              |                                                                    |  |