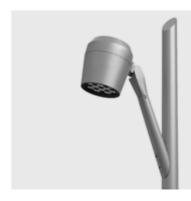

## AC089 - TREE-BRANCH BRACKET

Special bracket for Ring Mega pole mounting, suitable to be used with poles diam. min 2.99" and diam. max 4.72". Can be positioned on various staggered levels or on a single level, with the same pole. Made in phospho-chromatised and polyester powder coated dia-cast copperfree aluminum material, mouled silicone gaskets and screws in stainless steel.