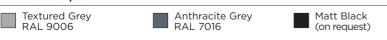

ass, molded silicone gaskets and o-rings, with screws in stainless steel. Swivel joint with graduated scale and mechanical aiming lock. Built-in LED driver, DMX driver integrated; with 12 x CREE "XML" RGBW LED. IP66 rating.



| light source   | light beam options | lumen<br>output (lm) | lumin. efficacy<br>(lm/w) |
|----------------|--------------------|----------------------|---------------------------|
| RGBW           |                    |                      |                           |
| high-power led | 12°                | 2,000                | 35.71                     |
| high-power led | 25°                | 1,984                | 35.43                     |
| high-power led | 35°                | 1,962                | 35.04                     |

## Finish color options:





#### Technical features









## **Technical data**

| Wattage      | 56W                                                                |  |
|--------------|--------------------------------------------------------------------|--|
| IP Rating    | IP66                                                               |  |
| IK Rating    | IK10                                                               |  |
| Material     | High corrosion resistance<br>die-cast copper-free<br>aluminum body |  |
| Coating      | Polyester powder coating with phosphocromating pre-finish          |  |
| Light source | 12 x CREE "XML" LED                                                |  |
| Screws       | Stainless steel                                                    |  |
| Transformer  | Electrical