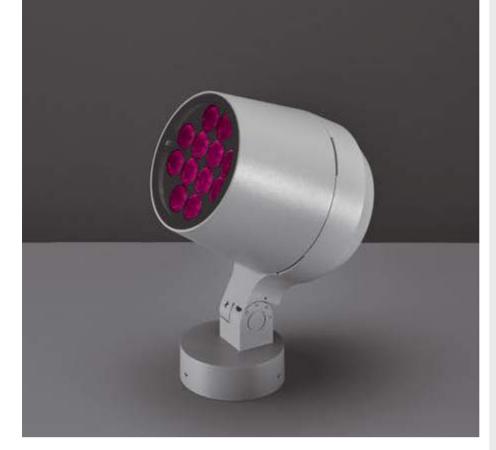

# RING MEGA DMX RGBW

Designed by NAVA + AROSIO

Floodlight for outdoor installation on a façade/wall, with 355° swivel base and allowing horizontal adjustment of +90° / -40°. Phospho-chromatized and polyester powder coated die-cast copper-free aluminum base and head, tempered safety glass, molded silicone gaskets and o-rings, with screws in stainless steel. Swivel joint with graduated scale and mechanical aiming lock. Built-in LED driver, DMX driver integrated; with 12 x CREE "XML" RGBW LED. IP66 rating.

## **Technical data**

| Wattage      | 56W                                                                |  |
|--------------|--------------------------------------------------------------------|--|
| IP Rating    | IP66                                                               |  |
| IK Rating    | IK10                                                               |  |
| Material     | High corrosion resistance<br>die-cast copper-free<br>aluminum body |  |
| Coating      | Polyester powder coating with phosphocromating pre-finish          |  |
| Light source | 12 x CREE "XML" LED                                                |  |
| Screws       | Stainless steel                                                    |  |
| Transformer  | Electrical power supply<br>Built-in                                |  |
| Gasket       | Silicone rubber                                                    |  |
| Glass        | Tempered                                                           |  |
| Power cable  | 3.28' power cable included                                         |  |
| DMX cable    | DMX in & DMX out cables included                                   |  |
| Gross weight | 17.6 lbs                                                           |  |
|              |                                                                    |  |