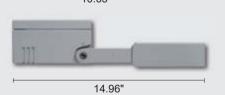

.

18.90" AC003: Wall extensible bracket Die-cast aluminum (option to be ordered separately)