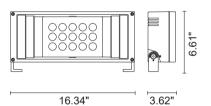

## **Technical data**

| Wattage      | 22W                                                                |  |
|--------------|--------------------------------------------------------------------|--|
| IP Rating    | IP65                                                               |  |
| IK Rating    | IK09                                                               |  |
| Material     | High corrosion resistance<br>die-cast copper-free<br>aluminum body |  |
| Coating      | Polyester powder coating<br>with phosphocromating<br>pre-finish    |  |
| Light source | NR. 15 x 1.5W CREE "XP-G3" LED                                     |  |
| Screws       | Stainless steel                                                    |  |
| Transformer  | Electronic power supply<br>120-277VAC 50-60Hz built-in             |  |
| Gasket       | Silicone rubber                                                    |  |
| Glass        | Tempered                                                           |  |
| Cable gland  | Double M20 cable gland.                                            |  |
| Power cable  | 3.28' neoprene power cable included                                |  |
| Gross weight | 8.4 lbs                                                            |  |
|              |                                                                    |  |