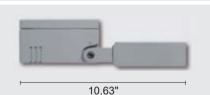

.

18.90" AC003: Wall extensible bracket Die-cast aluminum (option to be ordered separately)