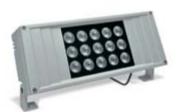

## 105003P SCAPE

Slim rectangular floodlight for outdoor installation on a facade/wall. Phosphochromatized and polyester powder coated die-cast copper-free aluminum body, tempered safety glass, molded silicone gasket and stainless steel screws. Built-in LED driver 120-277VAC 50-60Hz, with 15 CREE XP-G3 LED. IP65 rating.