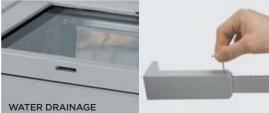

## 105003P SCAPE

Slim rectangular floodlight for outdoor installation on a facade/wall. Phosphochromatized and polyester powder coated die-cast copper-free aluminum body, tempered safety glass, molded silicone gasket and stainless steel screws. Built-in LED driver 120-277VAC 50-60Hz, with 15 CREE XP-G3 LED. IP65 rating.

## **Technical features**