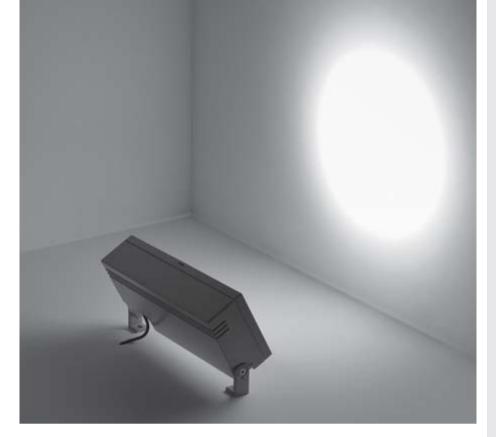

## 105003P SCAPE

Slim rectangular floodlight for outdoor installation on a facade/wall. Phosphochromatized and polyester powder coated die-cast copper-free aluminum body, tempered safety glass, molded silicone gasket and stainless steel screws. Built-in LED driver 120-277VAC 50-60Hz, with 15 CREE XP-G3 LED. IP65 rating.