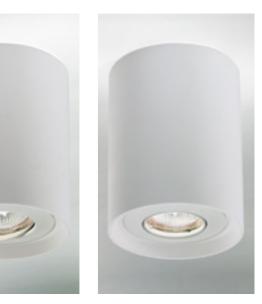

## SKY

Sky, indoor ceiling luminaire made of AirCoral® that emits a delicate and precise beam of light. Supplied with an adjustable mechanical part, the light of Sky lingers on the details that have to be emphasized. A light able to change the balance of a living environment.