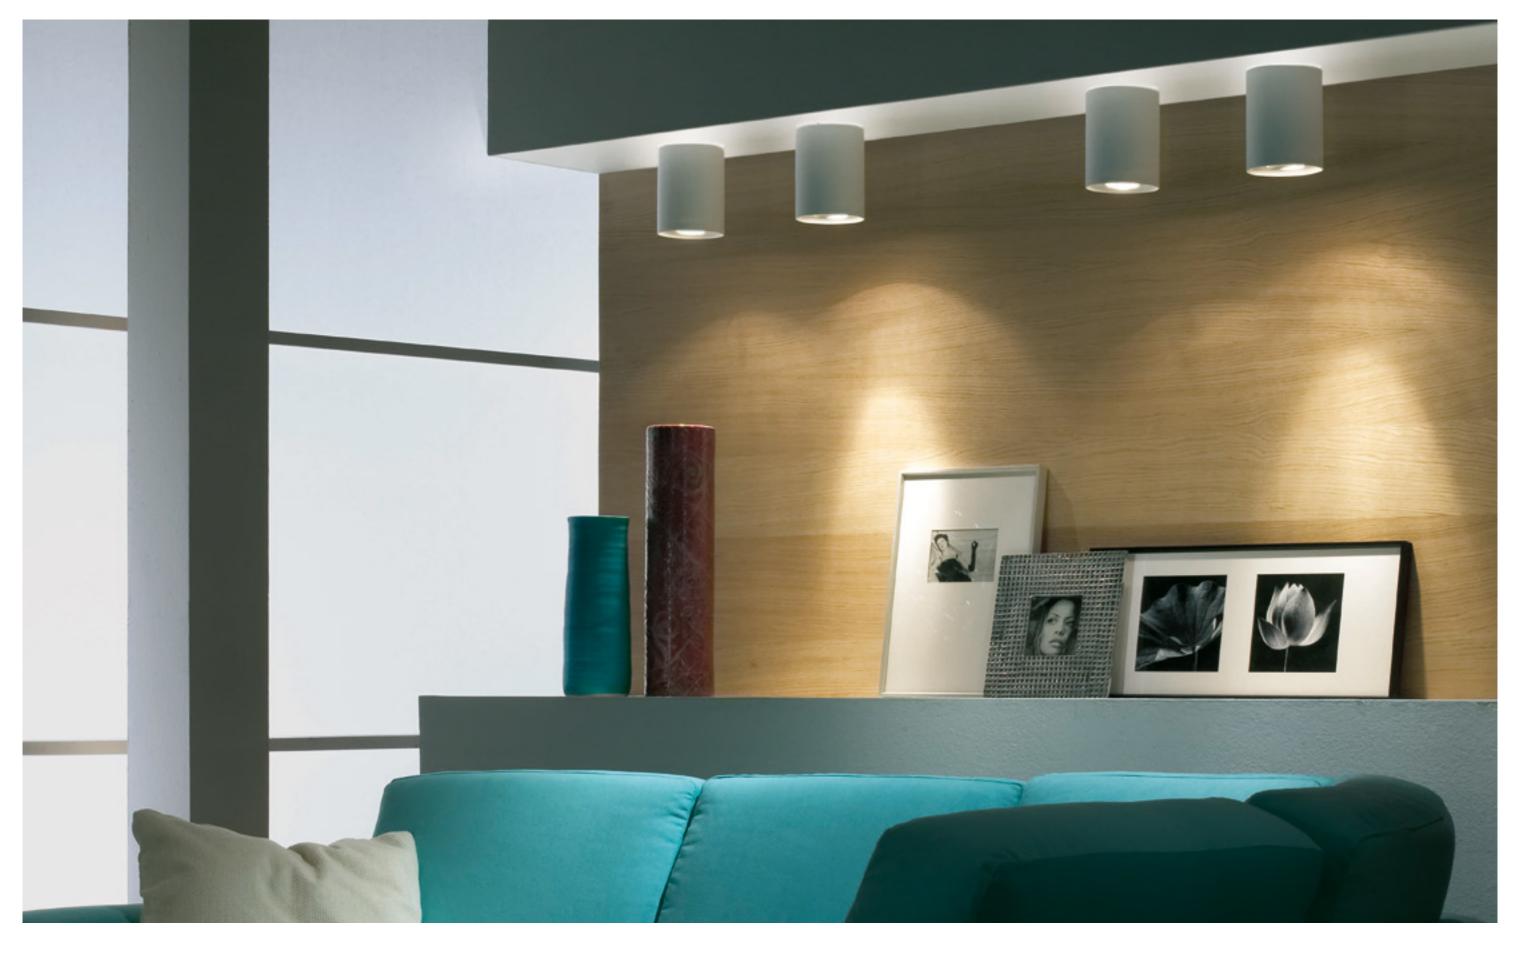

## SKY

Sky, indoor ceiling luminaire made of AirCoral® that emits a delicate and precise beam of light. Supplied with an adjustable mechanical part, the light of Sky lingers on the details that have to be emphasized. A light able to change the balance of a living environment.