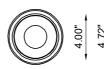

Tiltable ceiling lamp ± 30°

lack

Material AC: AirCoral® 51.9 ft<sup>2</sup> Absorption capacity\* Mounting Ceiling mounting IP rating IP20 Insulation class

Constant current electronic driver (not included) Control gear