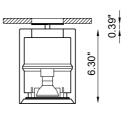

## SKY

Sky, indoor ceiling luminaire made of AirCoral® that emits a delicate and precise beam of light. Supplied with an adjustable mechanical part, the light of Sky lingers on the details that have to be emphasized. A light able to change the balance of a living environment.

Tiltable ceiling lamp ± 30°

lack

Material AC: AirCoral® 51.9 ft<sup>2</sup> Absorption capacity\* Mounting Ceiling mounting IP rating IP20 Insulation class

Constant current electronic driver (not included) Control gear