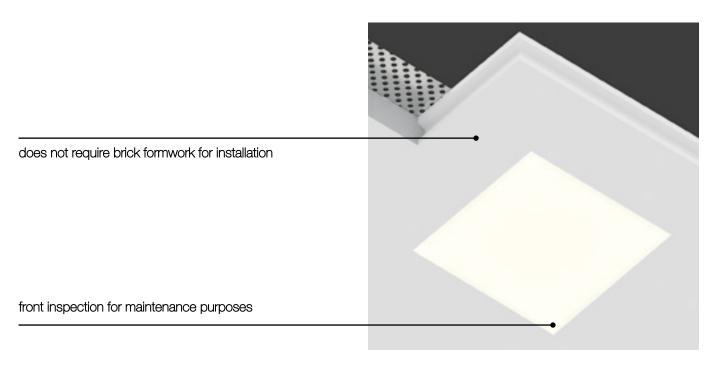

#### remote constant current driver

Slice is without mounting formwork and can be installed in a layer of drywall just 0.49" thick. Because it can be inspected from the front it does not need any inspection hatch.