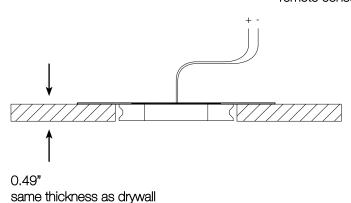

## SLICE

Slice is a totally recessed luminaire for indoor use, characterized by its extremely slim design: 0.49" thick.

Thanks to the absence of mounting boxes, Slice can be both ceiling and wall mounted, fitted into the thickness of the drywall panel or plaster. This revolutionary recessed product is made in AirCoral® of which it maintains all its total recessed characteristics. The LED optics can emit 1000 lumen. Installable with remote driver, maintenance can be carried out only from the front of the luminaire, reducing to the minimum any post-installation operations.

#### remote constant current driver

Slice is without mounting formwork and can be installed in a layer of drywall just 0.49" thick. Because it can be inspected from the front it does not need any inspection hatch.