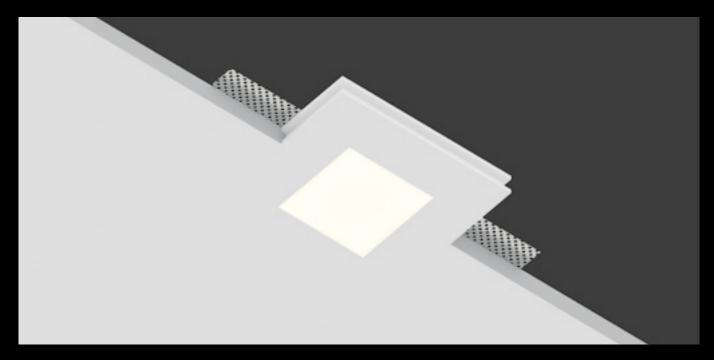

## SLICE

Slice is a totally recessed luminaire for indoor use, characterized by its extremely slim design: 0.49" thick.

Thanks to the absence of mounting boxes, Slice can be both ceiling and wall mounted, fitted into the thickness of the drywall panel or plaster. This revolutionary recessed product is made in AirCoral® of which it maintains all its total recessed characteristics. The LED optics can emit 1000 lumen. Installable with remote driver, maintenance can be carried out only from the front of the luminaire, reducing to the minimum any post-installation operations.

# Totally concealed installation in just 0.49"

1,000 lm high lumen output