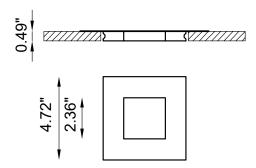

Cut out for plasterboard 5.12" x 5.12" Lamp type LED 350mA

Lamp wattage 8.5W
Luminous efficacy 120 lm/W
Light distribution Diffuse

Light color White 2700K, 3000K, 4000K

Light hole 2.36" x 2.36"

CRI >90