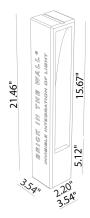

#### **INDOOR**

Fix (not adjustable) 0° - 0°

3.74"×21.65"

Material : CALCYT® plaster