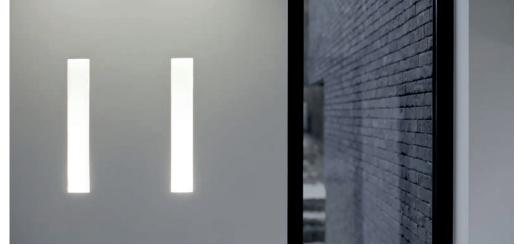

The Slim range is the longer, slimmer variant of the 'original' Normall. The Slim combines timeless design with state of the art, energy efficient LED units. The pure and simple lines result in a sleek, elegant and minimalistic design. The curved back is optimized to create a great indirect lighting solution. Our suggestion is to use Slim by the pair, as an uplight or downlight. The range is fully paintable, which ensures Slim will blend perfectly with your interior. And if you decide to redecorate the place in a number of years, the wall fixture will just adapt to your new desires.