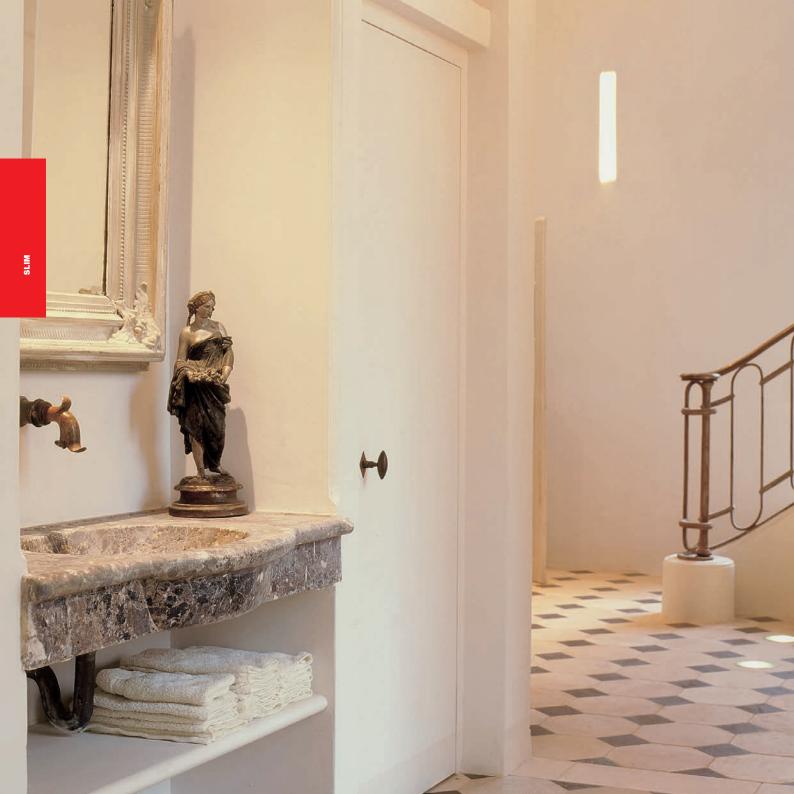

The Slim range is the longer, slimmer variant of the 'original' Normall. The Slim combines timeless design with state of the art, energy efficient LED units. The pure and simple lines result in a sleek, elegant and minimalistic design. The curved back is optimized to create a great indirect lighting solution. Our suggestion is to use Slim by the pair, as an uplight or downlight. The range is fully paintable, which ensures Slim will blend perfectly with your interior. And if you decide to redecorate the place in a number of years, the wall fixture will just adapt to your new desires.

#### **INDOOR**

Fix (not adjustable) 0° - 0°

3.74"×21.65"

Material : CALCYT® plaster