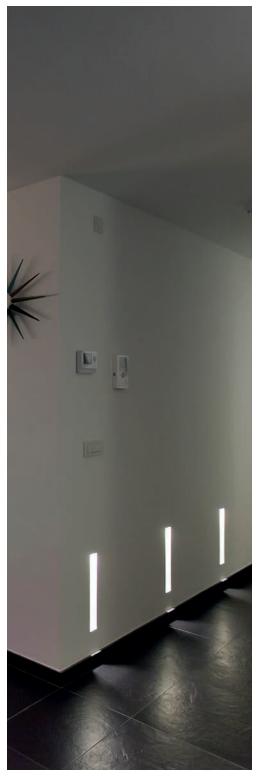

The Slim range is the longer, slimmer variant of the 'original' Normall. The Slim combines timeless design with state of the art, energy efficient LED units. The pure and simple lines result in a sleek, elegant and minimalistic design. The curved back is optimized to create a great indirect lighting solution. Our suggestion is to use Slim by the pair, as an uplight or downlight. The range is fully paintable, which ensures Slim will blend perfectly with your interior. And if you decide to redecorate the place in a number of years, the wall fixture will just adapt to your new desires.