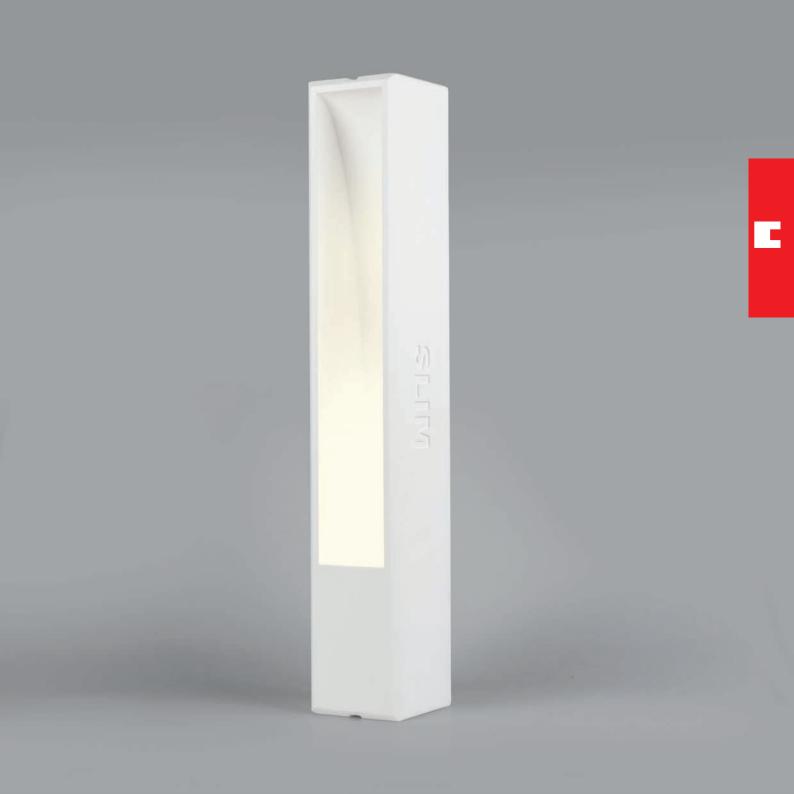

The Slim range is the longer, slimmer variant of the 'original' Normall. The Slim combines timeless design with state of the art, energy efficient LED units. The pure and simple lines result in a sleek, elegant and minimalistic design. The curved back is optimized to create a great indirect lighting solution. Our suggestion is to use Slim by the pair, as an uplight or downlight. The range is fully paintable, which ensures Slim will blend perfectly with your interior. And if you decide to redecorate the place in a number of years, the wall fixture will just adapt to your new desires.

# SLIM IP20