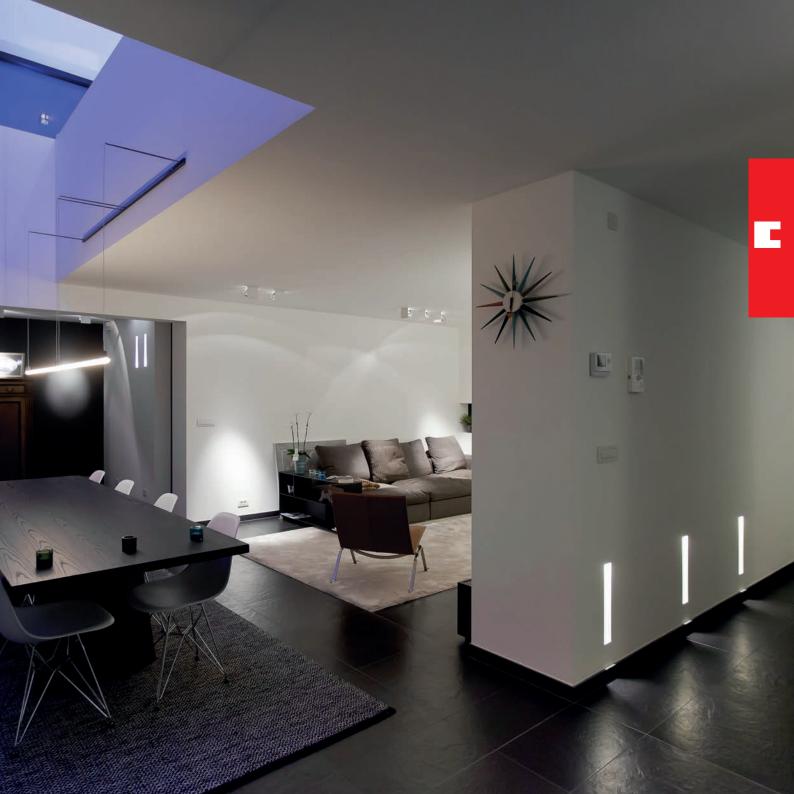

The Slim range is the longer, slimmer variant of the 'original' Normall. The Slim combines timeless design with state of the art, energy efficient LED units. The pure and simple lines result in a sleek, elegant and minimalistic design. The curved back is optimized to create a great indirect lighting solution. Our suggestion is to use Slim by the pair, as an uplight or downlight. The range is fully paintable, which ensures Slim will blend perfectly with your interior. And if you decide to redecorate the place in a number of years, the wall fixture will just adapt to your new desires.

#### **INDOOR**

Fix (not adjustable) 0° - 0°

3.74"×21.65"

Material : CALCYT® plaster