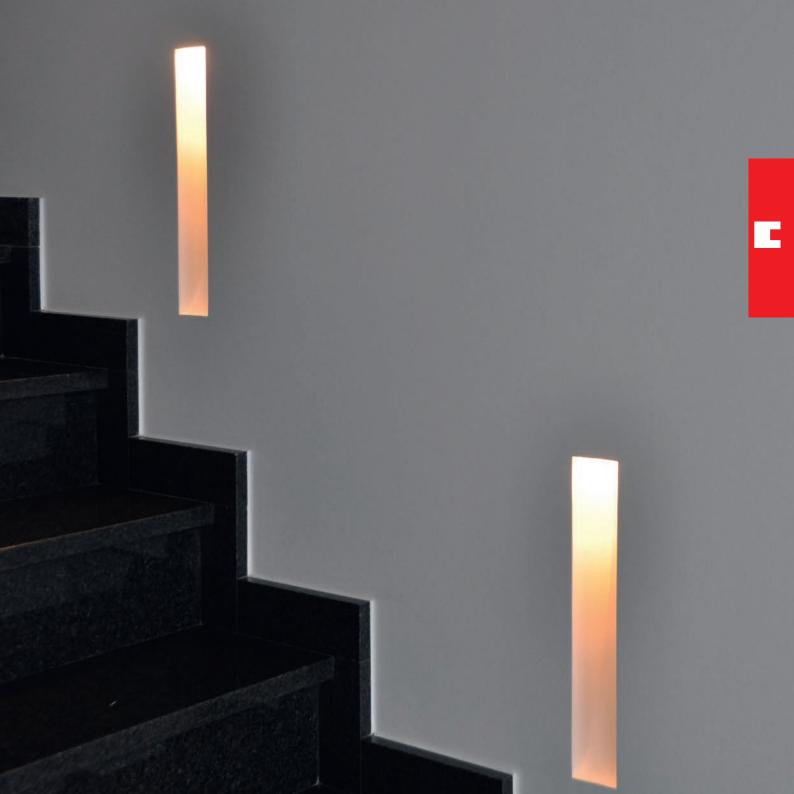

The Slim range is the longer, slimmer variant of the 'original' Normall. The Slim combines timeless design with state of the art, energy efficient LED units. The pure and simple lines result in a sleek, elegant and minimalistic design. The curved back is optimized to create a great indirect lighting solution. Our suggestion is to use Slim by the pair, as an uplight or downlight. The range is fully paintable, which ensures Slim will blend perfectly with your interior. And if you decide to redecorate the place in a number of years, the wall fixture will just adapt to your new desires.

#### **INDOOR**

Fix (not adjustable) 0° - 0°

3.74"×21.65"

Material : CALCYT® plaster