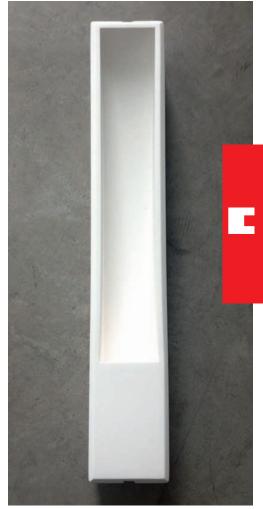

The Slim range is the longer, slimmer variant of the 'original' Normall. The Slim combines timeless design with state of the art, energy efficient LED units. The pure and simple lines result in a sleek, elegant and minimalistic design. The curved back is optimized to create a great indirect lighting solution. Our suggestion is to use Slim by the pair, as an uplight or downlight. The range is fully paintable, which ensures Slim will blend perfectly with your interior. And if you decide to redecorate the place in a number of years, the wall fixture will just adapt to your new desires.

#### **INDOOR**

Fix (not adjustable) 0° - 0°

3.74"×21.65"

Material : CALCYT® plaster