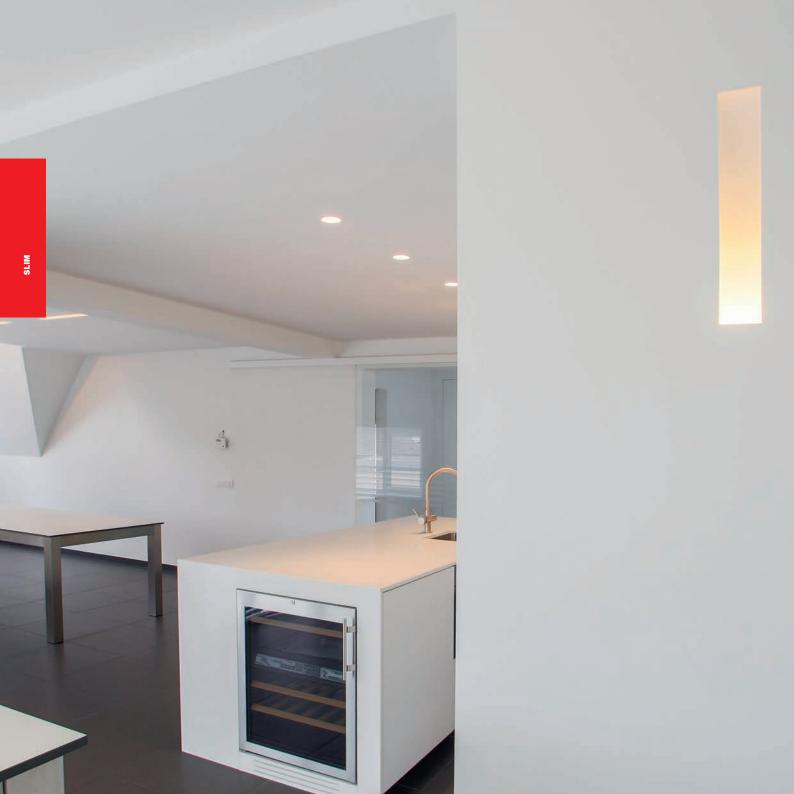

The Slim range is the longer, slimmer variant of the 'original' Normall. The Slim combines timeless design with state of the art, energy efficient LED units. The pure and simple lines result in a sleek, elegant and minimalistic design. The curved back is optimized to create a great indirect lighting solution. Our suggestion is to use Slim by the pair, as an uplight or downlight. The range is fully paintable, which ensures Slim will blend perfectly with your interior. And if you decide to redecorate the place in a number of years, the wall fixture will just adapt to your new desires.