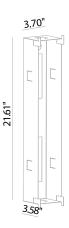

#### **INDOOR**

Fix (not adjustable) 0° - 0°

3.74"×21.65"

Material : CALCYT® plaster