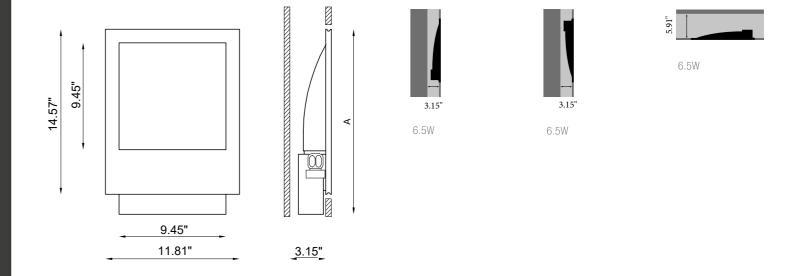

## TECHNICAL FEATURES

Code BU6259.AC.US Wall-washer Type

1 6 "

Material AC: AirCoral® 116.89 ft<sup>2</sup> Absorption capacity\* 7.72 lbs Weight

Wall and ceiling recessed Mounting

IP40 IP rating

Control gear Integral 120-277VAC Dimensions A: 14.57" x 11.81" Cut out for plasterboard 14.96" x 12.20"

LED Lamp type

**=** 

Lamp wattage 6.5W

810 lm - 3000K Luminous efficacy Wide beam 120° Light distribution White 3000K Light color Light hole 9.45" x 9.45"

CRI >90

\* The absorpion capacity per ft³ calculated by the American organization TCNA (Tile Council of North America) is measured for an average room of 8.86' in height and therefore expressed in ft<sup>2</sup>