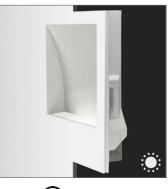

d cables are intact and tight. Check that the glass or plastic lens is intact, and replace it if broken or damaged.
- The internal components such as the ballast, driver, washers and screws must not show clear signs • of oxidation or rust. Clear traces of rust and oxidation will indicate the presence of water inside the device.
- In the case of damage, the components must be replaced by original components or spare parts.

## Notes:

- Leave at least 2.0" of free space around the box. Do not cover the box with fiberglass or other kind of material.
- Keep a minimum distance of 20.0" between the fitting and the illuminated object.

P: 908-996-7710 F: 908-996-7042 1 of 3



# **DANGER - RISK OF SHOCK - DISCONNECT POWER BEFORE INSTALLATION!** Please read all instructions before installation.









## **Fixture Installation**



sales@designplan.com www.designplan.com 79 Trenton Avenue, Frenchtown NJ 08825 © Copyright 2018 Designplan Lighting, Inc. P: 908-996-7710 F: 908-996-7042 2 of 3

## **SPIRIT**

designplan@







## **Orientations:**



max 13W