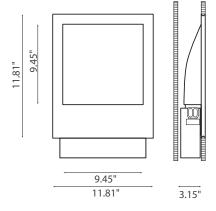

## Notes:

- Leave at least 2.0" of free space around the box. Do not cover the box with fiberglass or other kind of material.
- Keep a minimum distance of 20.0" between the fitting and the illuminated object.