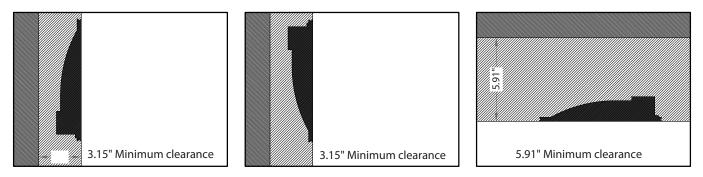

## Notes:

- Leave at least 2.0" of free space around the box. Do not cover the box with fiberglass or other kind of material.
- Keep a minimum distance of 20.0" between the fitting and the illuminated object.