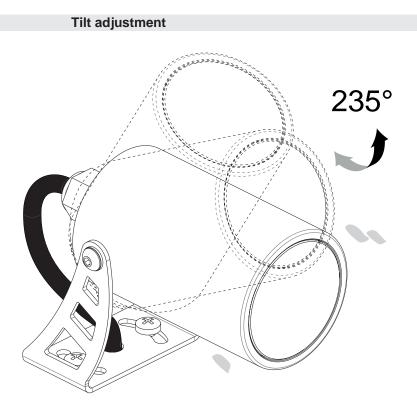

es, regardless of appliance class and type of use. It must include the following operations:

- Periodically clean fixtures to remove dirt from gratings and screw heads. •
- Check tightness of screws on various parts of the device.
- Check that all cable glands and cables are intact and tight. Check that the glass or plastic lens is intact, • and replace it if broken or damaged.
- The internal components such as the ballast, driver, washers and screws must not show clear signs of • oxidation or rust. Clear traces of rust and oxidation will indicate the presence of water inside the device.
- In the case of damage, the components must be replaced by original components or spare parts. •









120VAC

**SPOT 2.4** 

## **SPOT 2.4**

## designplan®



designplan

installation instructions





#### Fixture Installation Using Spike Accessory (WP0100)



installation instructions



## **SPOT 2.4**

#### Fixture Installation Using Fastener Strap (WP1004)

# LENGTH = 196.85 in. Not supplied SPOT 1.0 - 1.6 GINKO 2.0 - 2.2 PIVOT 1.7 - 1.8 GINKO 1.0 - 1.4 GINKO 2.4 FLORI 1.0 - 1.2 SPOT 2.4 - 3.4 GINKO 3.0 - 3.4



installation instructions

## **SPOT 2.4**

## Fixture Installation Using Standard Snoot (WB03201) and Asymmetrical Snoot (WB03211)

Snoot WB0320I



Asymmetric snoot WB0321I











designplan

installation instructions

P: 908-996-7710 F: 908-996-7042 6 of 6