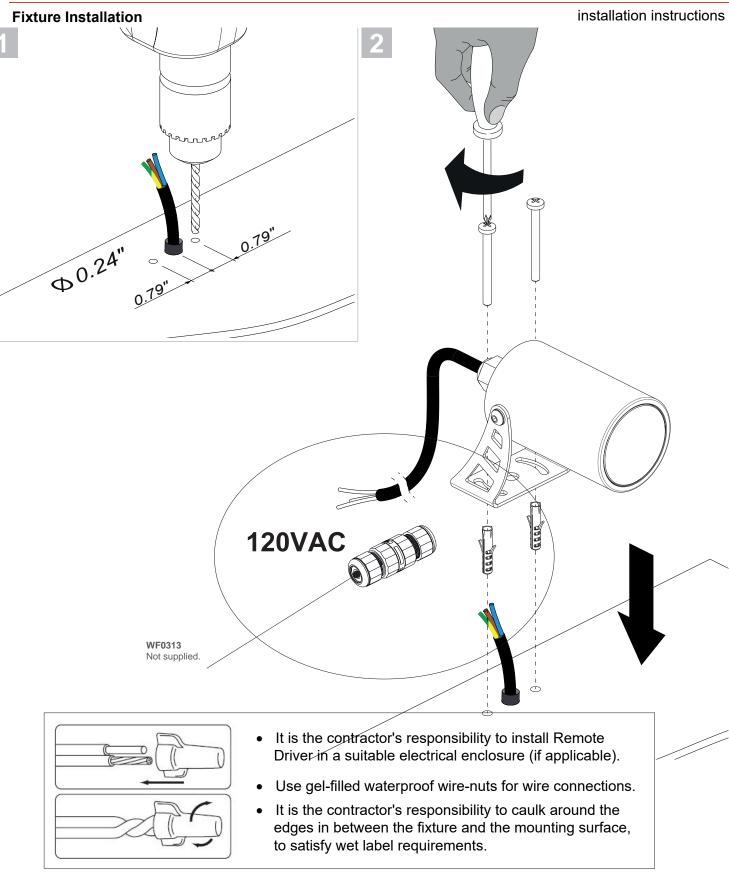

#### **DANGER - RISK OF SHOCK - DISCONNECT POWER BEFORE INSTALLATION!** Please read all instructions before installation.

- Keep these instructions for future reference.
- Must be installed by a gualified electrician in accordance with national and local standards. Designplan is not responsible for fixtures installed without regard to these standards.
- Unauthorized alterations or tampering of product voids warranty.
- The main power connection must be in accordance with local electrical codes.
- Suitable for OUTDOOR applications.

ATTENTION: For Wall/Ceiling - It is the contractor's responsibility to caulk around all the edges between the fixture and the mounting surface to satisfy wet label requirements.

120VAC

**SPOT 2.4** 