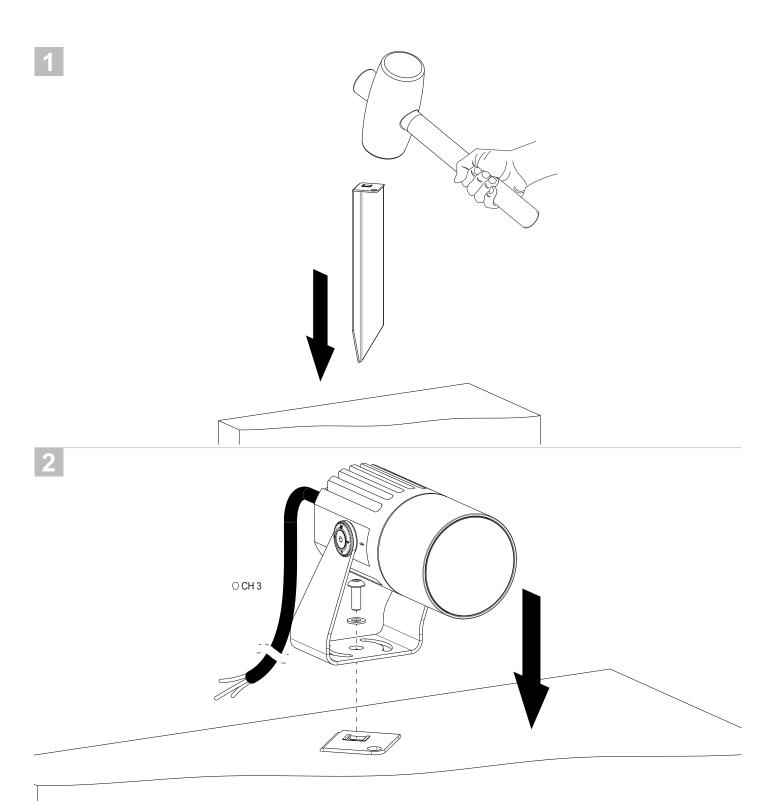

#### Fixture Installation Using Spike Accessory (WP0100)

installation instructions