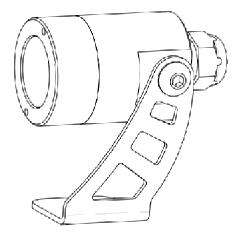

## Fixture Installation Using Standard Snoot (WB03201) and Asymmetrical Snoot (WB03211)

Snoot WB0320I

Asymmetric snoot WB0321I

designplan

installation instructions

P: 908-996-7710 F: 908-996-7042 6 of 6