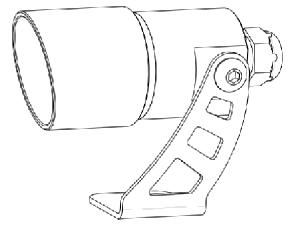

#### Fixture Installation Using Spike Accessory (WP0100)

installation instructions