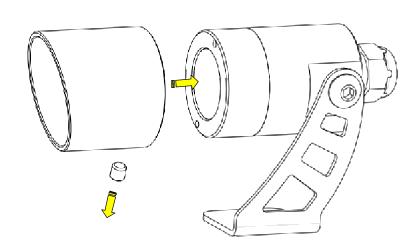

#### Fixture Installation Using Spike Accessory (WP0100)

installation instructions