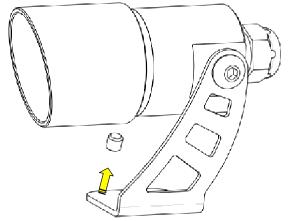

#### Fixture Installation Using Spike Accessory (WP0100)

installation instructions