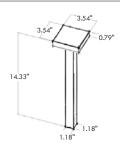

# **SPRITZ - COMPONENTS**

| code           | lamp     | lumens |  |
|----------------|----------|--------|--|
|                |          | 3000K  |  |
| LM04.102694.US | LED 2.9W | 360    |  |

3.54" x 3.54" x H 14.33"