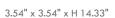

# **SPRITZ - COMPONENTS**

| code           | lamp     | lumens |  |
|----------------|----------|--------|--|
|                |          | 3000K  |  |
| LM04.102694.US | LED 2.9W | 360    |  |

3.54" x 3.54" x H 14.33"