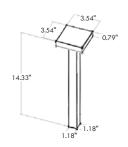

# **SPRITZ - COMPONENTS**

| code           | lamp     | lumens |  |
|----------------|----------|--------|--|
|                |          | 3000K  |  |
| LM04.102694.US | LED 2.9W | 360    |  |

3.54" x 3.54" x H 14.33"