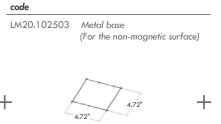

Rechargeable table luminaire, suitable for LED light sources. It composed of an aluminum head and steel stem treated with a painting that ensures durability over time and maximum resistance against atmospheric agents. Touching the head switches it on and it is also dimmable to 3 levels, with battery autonomy >7H (device on full performance) and >10H (on first dimmable level of luminaire). LED housing is closed by satin PMMA and screenprinting. Completing the product, an RGB LED source for signaling battery status. For the nonmagnetic surface, the metal base is supplied as an accessory. Battery group inside the stem. Completed with battery charger.

4.72" x 4.72" x H 0.08"