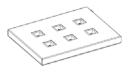

# code

LM04.102695 Multiple Battery charger (up to 6 luminaires)

15.75" x 11.81" x H 1.38"