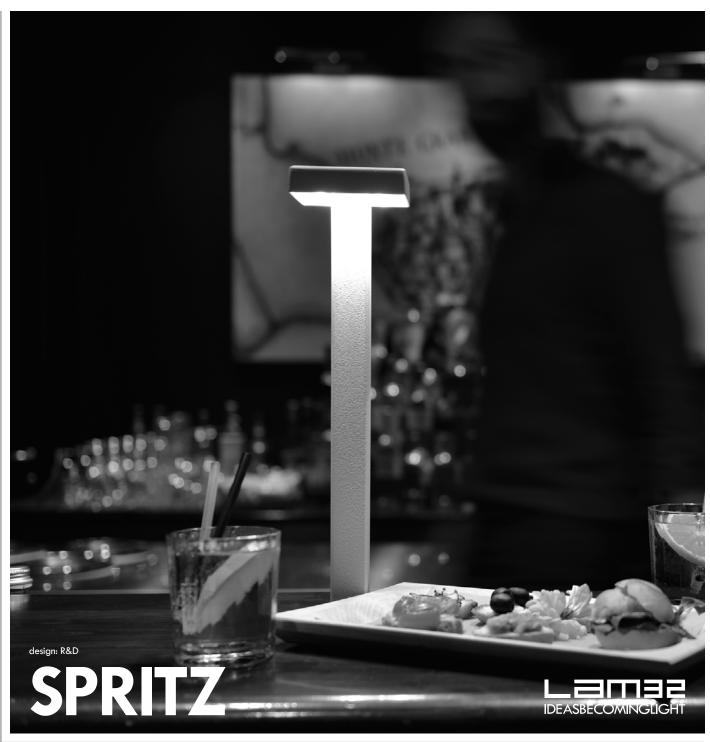

Rechargeable table luminaire, suitable for LED light sources. It composed of an aluminum head and steel stem treated with a painting that ensures durability over time and maximum resistance against atmospheric agents. Touching the head switches it on and it is also dimmable to 3 levels, with battery autonomy >7H (device on full performance) and >10H (on first dimmable level of luminaire). LED housing is closed by satin PMMA and screenprinting. Completing the product, an RGB LED source for signaling battery status. For the nonmagnetic surface, the metal base is supplied as an accessory. Battery group inside the stem. Completed with battery charger.

# **SPRITZ**