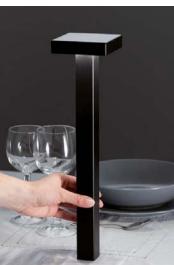

Rechargeable table luminaire, suitable for LED light sources. It composed of an aluminum head and steel stem treated with a painting that ensures durability over time and maximum resistance against atmospheric agents. Touching the head switches it on and it is also dimmable to 3 levels, with battery autonomy >7H (device on full performance) and >10H (on first dimmable level of luminaire). LED housing is closed by satin PMMA and screenprinting. Completing the product, an RGB LED source for signaling battery status. For the nonmagnetic surface, the metal base is supplied as an accessory. Battery group inside the stem. Completed with battery charger.