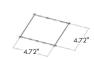

# **TECHNICAL DRAWING**

4.72" x 4.72" x H 0.08"

SPRITZ - KIT

| code            | lamp     | lumens |  |
|-----------------|----------|--------|--|
|                 |          | 3000K  |  |
| LM04.102390D.US | LED 2.9W | 360    |  |

4.72" x 4.72" x H 0.08"