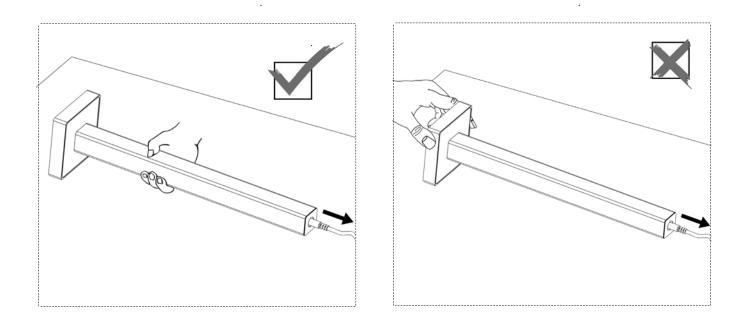

hting devices, regardless of appliance class and type of use. It must include the following operations:

- Periodically clean fixtures to remove dirt from gratings and screw heads.
- Check tightness of screws on various parts of the device.
- Check that all cable glands and cables are intact and tight. Check that the glass or plastic lens is intact, and replace it if broken or damaged.
- The internal components such as the ballast, driver, washers and screws must not show clear signs of oxidation or rust. Clear traces of rust and oxidation will indicate the presence of water inside the device.
- In the case of damage, the components must be replaced by original components or spare parts.



#### **Fixture Installation**

designplan®





## SPRITZ

designplan

installation instructions





P: 908-996-7710
F: 908-996-7042
3 of 5

## **SPRITZ**

### designplan@

installation instructions



sales@designplan.com www.designplan.com

#### 79 Trenton Avenue, Frenchtown, NJ 08825

P: 908-996-7710 F: 908-996-7042

4 of 5

## SPRITZ

# designplan®

installation instructions



P: 908-996-7710 F: 908-996-7042 5 of 5