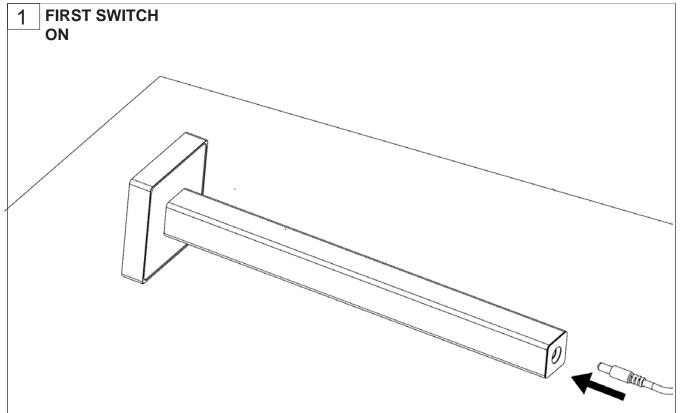

ighting devices, regardless of appliance class and type of use. It must include the following operations:

- Periodically clean fixtures to remove dirt from gratings and screw heads.
- Check tightness of screws on various parts of the device.
- Check that all cable glands and cables are intact and tight. Check that the glass or plastic lens is intact, and replace it if broken or damaged.
- The internal components such as the ballast, driver, washers and screws must not show clear signs of oxidation or rust. Clear traces of rust and oxidation will indicate the presence of water inside the device.
- In the case of damage, the components must be replaced by original components or spare parts.



#### **Fixture Installation**

designplan®





## SPRITZ

designplan

installation instructions





P: 908-996-7710
F: 908-996-7042
3 of 5

## **SPRITZ**

### designplan@

installation instructions



sales@designplan.com www.designplan.com

#### 79 Trenton Avenue, Frenchtown, NJ 08825

P: 908-996-7710 F: 908-996-7042

4 of 5

## SPRITZ

# designplan®

installation instructions



P: 908-996-7710 F: 908-996-7042 5 of 5