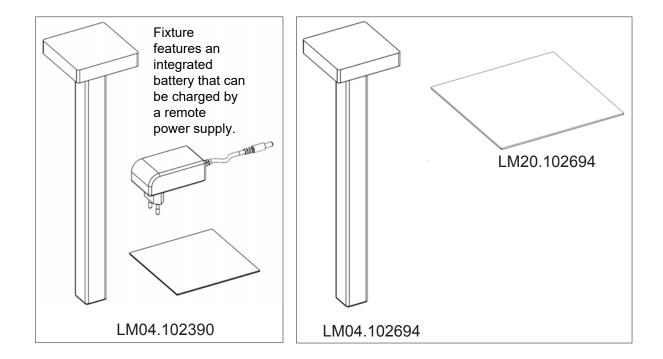

designplan

installation instructions

**ATTENTION:** It is the contractor's responsibility to caulk around the edges between the fixture and the mounting surface, to satisfy wet label requirements.