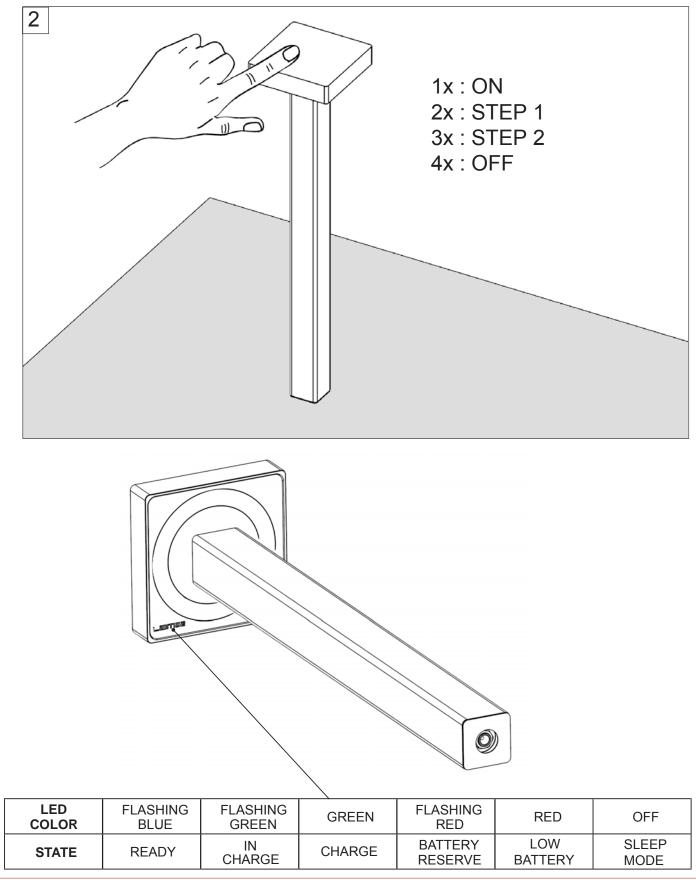

s:

- Periodically clean fixtures to remove dirt from gratings and screw heads.
- Check tightness of screws on various parts of the device.
- Check that all cable glands and cables are intact and tight. Check that the glass or plastic lens is intact, and replace it if broken or damaged.
- The internal components such as the ballast, driver, washers and screws must not show clear signs of oxidation or rust. Clear traces of rust and oxidation will indicate the presence of water inside the device.
- In the case of damage, the components must be replaced by original components or spare parts.



#### **Fixture Installation**

designplan®





## SPRITZ

designplan

installation instructions





P: 908-996-7710
F: 908-996-7042
3 of 5

## **SPRITZ**

### designplan@

installation instructions



sales@designplan.com www.designplan.com

#### 79 Trenton Avenue, Frenchtown, NJ 08825

P: 908-996-7710 F: 908-996-7042

4 of 5

## SPRITZ

# designplan®

installation instructions



P: 908-996-7710 F: 908-996-7042 5 of 5