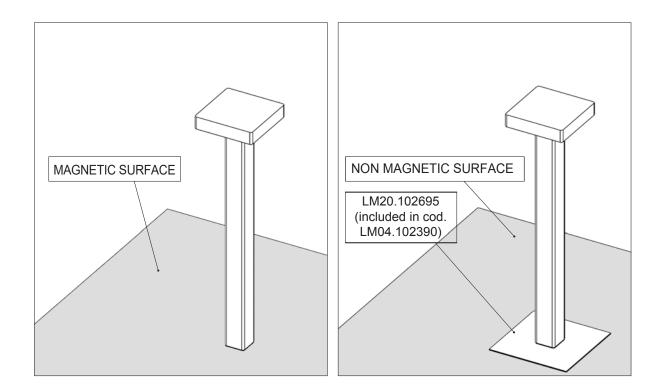

designplan

installation instructions

**ATTENTION:** It is the contractor's responsibility to caulk around the edges between the fixture and the mounting surface, to satisfy wet label requirements.