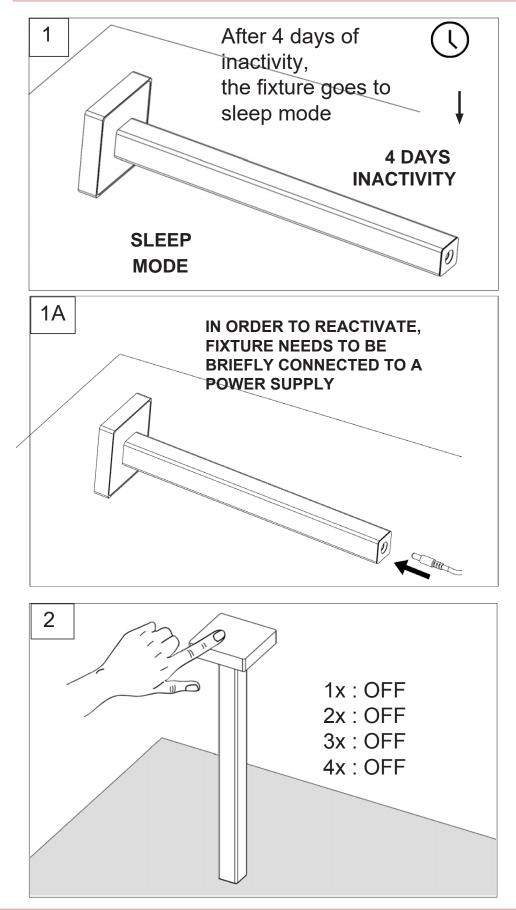

e intact and tight. Check that the glass or plastic lens is intact, and replace it if broken or damaged.
- The internal components such as the ballast, driver, washers and screws must not show clear signs of oxidation or rust. Clear traces of rust and oxidation will indicate the presence of water inside the device.
- In the case of damage, the components must be replaced by original components or spare parts.



#### **Fixture Installation**

designplan®





## SPRITZ

designplan

installation instructions





P: 908-996-7710
F: 908-996-7042
3 of 5

## **SPRITZ**

### designplan@

installation instructions



sales@designplan.com www.designplan.com

#### 79 Trenton Avenue, Frenchtown, NJ 08825

P: 908-996-7710 F: 908-996-7042

4 of 5

## SPRITZ

# designplan®

installation instructions



P: 908-996-7710 F: 908-996-7042 5 of 5