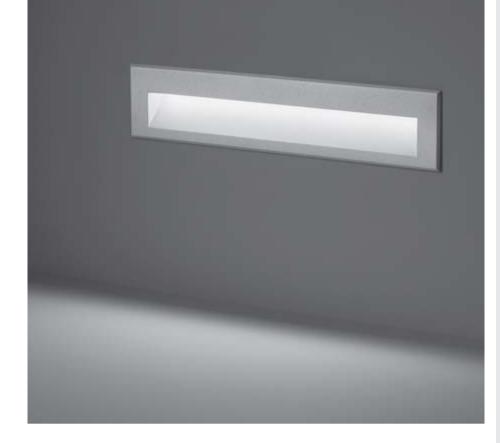

## 502020P **STEP LINEAR 07**

Recessed linear steplight for outdoor installation in the wall, phosphochromatized and polyester powder coated die-cast copper-free aluminum body and frame, tempered frosted glass diffuser, polypropylene housing for recess, molded silicone gasket and stainless steel screws. Built-in LED driver 120VAC 50-60Hz, with 30 low-power SMD5630 LED. IP65 rating.