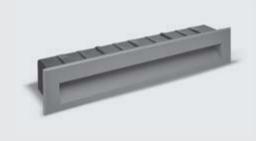

## 502020P **STEP LINEAR 07**

Recessed linear steplight for outdoor installation in the wall, phosphochromatized and polyester powder coated die-cast copper-free aluminum body and frame, tempered frosted glass diffuser, polypropylene housing for recess, molded silicone gasket and stainless steel screws. Built-in LED driver 120VAC 50-60Hz, with 30 low-power SMD5630 LED. IP65 rating.

### **Technical features**