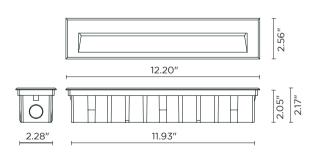

#### **Technical data**

| Wattage      | 10.5W                                                                         |  |
|--------------|-------------------------------------------------------------------------------|--|
| IP Rating    | IP65                                                                          |  |
| IK Rating    | IK08                                                                          |  |
| Material     | High corrosion resistance<br>die-cast copper-free<br>aluminum body and frame. |  |
| Coating      | Polyester powder coating<br>with phosphocromating<br>pre-finish               |  |
| Light source | NR. 30 x SMD5630 LED                                                          |  |
| Screws       | Stainless steel                                                               |  |
| Transformer  | Electronic power supply<br>120VAC 50/60Hz built-in                            |  |
| Cable        | 1.64' neoprene power cable included                                           |  |
| Gasket       | Silicone rubber                                                               |  |
| Glass        | Tempered                                                                      |  |
| Gross weight | 3.31 lbs                                                                      |  |
|              |                                                                               |  |