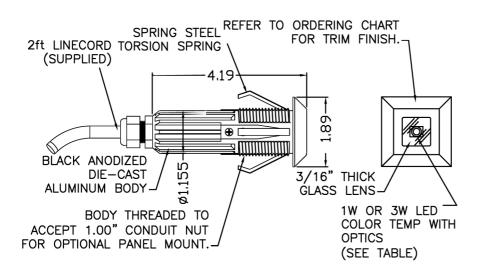

Internal electronic circuit board for 24VDC operation and on board 0-10V dimming.

Die cast aluminum body with black anodized finish for maximum thermal management.

Can be recessed mounted with 3 springs or panel mounted with 1.0" conduit nut on threaded portion of body.

Fixture is ETL listed, rated IP65 Fixture complies with LM79 and LM80 Fixture is made in the U.S.A. and complies with ARRA

Weatherproof gland.

Requires a 1.25" hole in the ceiling.

Fixture supplied with 2.0' of cable.