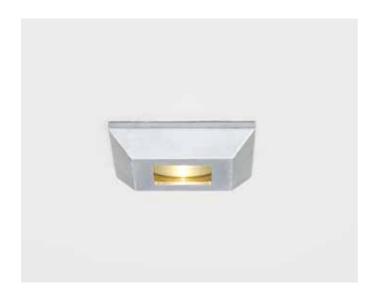

## taurus q

Tempered glass lens in clear, frosted or opal.

CNC machined trim in aluminum, brass or stainless steel.

Stainless steel spring steel retaining springs.

3W Cree LED in warm white or cool white. Static color LEDs available on request.

Internal electronic circuit board for 24VDC operation and on board 0-10V dimming.

Die cast aluminum body with black anodized finish for maximum thermal management.

Can be recessed mounted with 3 springs or panel mounted with 1.0" conduit nut on threaded portion of body.