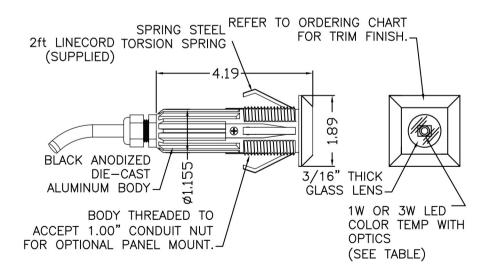

## taurus

Tempered glass lens in clear, frosted or opal.

CNC machined trim in aluminum, brass or stainless steel

Stainless steel spring steel retaining springs

3W Cree Led in warm white or cool white. Static color LEDs available on request.

Internal electronic circuit board for 24VDC operation and on board 0-10V dim-ming

Die cast aluminum body with black anodized finish for maximum thermal management. Can be recessed mounted with 3 springs or panel mounted with 1.0" conduit nut on threaded portion of body.

Fixture is ETL listed, rated IP65 Fixture complies with LM79 and LM80 Fixture is made in the U.S.A. and complies with ARRA

Weatherproof gland

Requires a 1.25" hole in the ceiling

Fixture supplied with 2.0' of cable