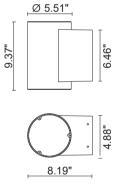

### **Technical data**

| Wattage           | 14W                                                                |
|-------------------|--------------------------------------------------------------------|
| IP Rating         | IP65                                                               |
| IK Rating         | IK09                                                               |
| Material          | High corrosion resistance<br>die-cast copper-free aluminum<br>body |
| Coating           | Polyester powder coating with phosphocromating pre-finish          |
| Light source      | NR. 5 CREE "XP-L" LED down                                         |
| Screws            | Stainless steel                                                    |
| Transformer       | Electronic power supply 120VAC 50-60Hz built-in                    |
| Gasket            | Silicone rubber                                                    |
| Rubber<br>grommet | M20 Rutaseal® in EPDM                                              |
| Glass             | Tempered                                                           |
| Gross weight      | 6.6 lbs                                                            |
|                   | · ·                                                                |