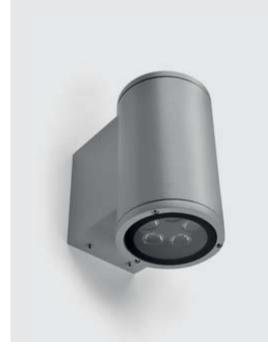

# TECH MEDIUM 01 ROUND PRO

Round wall mounted luminaire for outdoor installation on a facade/wall, with light distribution downward only. Phospho-chromatized and polyester powder coated die-cast copper-free aluminum body, tempered safety glass, molded silicone gasket and stainless steel screws. Built-in LED driver 120VAC 50-60Hz, with 5 CREE XP-L LED. IP65 rating.

### **Technical data**

| Wattage           | 14W                                                                |
|-------------------|--------------------------------------------------------------------|
| IP Rating         | IP65                                                               |
| IK Rating         | IK09                                                               |
| Material          | High corrosion resistance<br>die-cast copper-free aluminum<br>body |
| Coating           | Polyester powder coating with phosphocromating pre-finish          |
| Light source      | NR. 5 CREE "XP-L" LED down                                         |
| Screws            | Stainless steel                                                    |
| Transformer       | Electronic power supply 120VAC 50-60Hz built-in                    |
| Gasket            | Silicone rubber                                                    |
| Rubber<br>grommet | M20 Rutaseal® in EPDM                                              |
| Glass             | Tempered                                                           |
| Gross weight      | 6.6 lbs                                                            |
|                   | · ·                                                                |