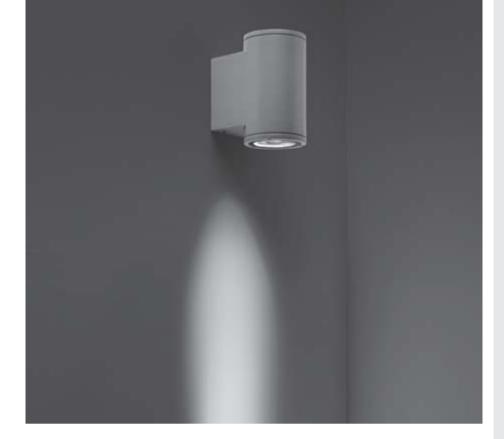

# TECH MEDIUM 01 ROUND PRO

Round wall mounted luminaire for outdoor installation on a facade/wall, with light distribution downward only. Phospho-chromatized and polyester powder coated die-cast copper-free aluminum body, tempered safety glass, molded silicone gasket and stainless steel screws. Built-in LED driver 120VAC 50-60Hz, with 5 CREE XP-L LED. IP65 rating.

### **Technical data**

| Wattage           | 14W                                                                |
|-------------------|--------------------------------------------------------------------|
| IP Rating         | IP65                                                               |
| IK Rating         | IK09                                                               |
| Material          | High corrosion resistance<br>die-cast copper-free aluminum<br>body |
| Coating           | Polyester powder coating with phosphocromating pre-finish          |
| Light source      | NR. 5 CREE "XP-L" LED down                                         |
| Screws            | Stainless steel                                                    |
| Transformer       | Electronic power supply 120VAC 50-60Hz built-in                    |
| Gasket            | Silicone rubber                                                    |
| Rubber<br>grommet | M20 Rutaseal® in EPDM                                              |
| Glass             | Tempered                                                           |
| Gross weight      | 6.6 lbs                                                            |
|                   | · ·                                                                |