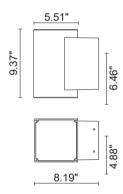

#### **Technical data**

| Wattage           | 8W                                                                             |
|-------------------|--------------------------------------------------------------------------------|
| IP Rating         | IP65                                                                           |
| IK Rating         | IK09                                                                           |
| Material          | High corrosion resistance<br>die-cast copper-free aluminum<br>body             |
| Coating           | Polyester powder coating with phosphocromating pre-finish                      |
| Light source      | NR. 5 x 1.5W CREE "XP-G3"<br>LED up and NR. 5 x 1.5W CREE<br>"XP-G3" LED down. |
| Screws            | Stainless steel                                                                |
| Transformer       | Electronic power supply<br>120VAC 50-60Hz built-in                             |
| Gasket            | Silicone rubber                                                                |
| Rubber<br>grommet | M20 Rutaseal® in EPDM                                                          |
| Glass             | Tempered                                                                       |
| Gross weight      | 6.6 lbs                                                                        |