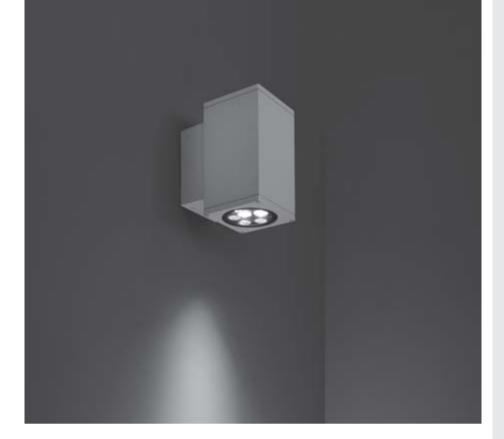

# TECH MEDIUM 01 SQUARE

Square wall mounted luminaire for outdoor installation on a facade/wall, with light distribution downward only. Phospho-chromatised and polyester powder coated die-cast copper-free aluminum body, tempered safety glass, molded silicone gasket and stainless steel screws. Built-in LED driver 120VAC 50-60Hz, with 5 CREE XP-G3 LED. IP65 rating.