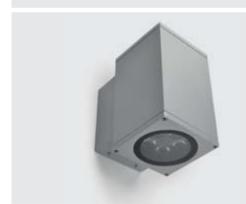

# TECH MEDIUM 01 SQUARE

Square wall mounted luminaire for outdoor installation on a facade/wall, with light distribution downward only. Phospho-chromatised and polyester powder coated die-cast copper-free aluminum body, tempered safety glass, molded silicone gasket and stainless steel screws. Built-in LED driver 120VAC 50-60Hz, with 5 CREE XP-G3 LED. IP65 rating.

#### **Technical data**

| Wattage           | 8W                                                                             |
|-------------------|--------------------------------------------------------------------------------|
| IP Rating         | IP65                                                                           |
| IK Rating         | IK09                                                                           |
| Material          | High corrosion resistance<br>die-cast copper-free aluminum<br>body             |
| Coating           | Polyester powder coating with phosphocromating pre-finish                      |
| Light source      | NR. 5 x 1.5W CREE "XP-G3"<br>LED up and NR. 5 x 1.5W CREE<br>"XP-G3" LED down. |
| Screws            | Stainless steel                                                                |
| Transformer       | Electronic power supply<br>120VAC 50-60Hz built-in                             |
| Gasket            | Silicone rubber                                                                |
| Rubber<br>grommet | M20 Rutaseal® in EPDM                                                          |
| Glass             | Tempered                                                                       |
| Gross weight      | 6.6 lbs                                                                        |