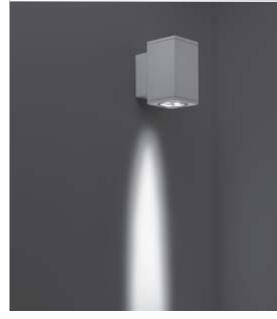

# TECH MEDIUM 01 SQUARE

Square wall mounted luminaire for outdoor installation on a facade/wall, with light distribution downward only. Phospho-chromatised and polyester powder coated die-cast copper-free aluminum body, tempered safety glass, molded silicone gasket and stainless steel screws. Built-in LED driver 120VAC 50-60Hz, with 5 CREE XP-G3 LED. IP65 rating.

| light source         | light beam<br>options | lumen<br>output (lm) | lumin. efficacy<br>(lm/w) |
|----------------------|-----------------------|----------------------|---------------------------|
| 3000°K warm-white    |                       |                      |                           |
| high-power led       | 10°                   | 720                  | 90.00                     |
| high-power led       | 30°                   | 684                  | 85.50                     |
| high-power led       | 45°                   | 650                  | 81.25                     |
| 4000°K neutral-white |                       |                      |                           |
| high-power led       | 10°                   | 750                  | 93.75                     |
| high-power led       | 30°                   | 713                  | 89.13                     |
| high-power led       | 45°                   | 677                  | 84.63                     |