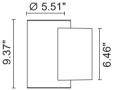

### Technical data

| Wattage      | 2 x 8W                                                             |
|--------------|--------------------------------------------------------------------|
| IP Rating    | IP65                                                               |
| IK Rating    | IK09                                                               |
| Material     | High corrosion resistance<br>die-cast copper-free aluminum<br>body |
| Coating      | Polyester powder coating with phosphocromating pre-finish          |
| Light source | NR. 5 x 1.5W CREE "XP-G3"<br>LED up and down.                      |
| Screws       | Stainless steel                                                    |
| Transformer  | Electronic power supply<br>120VAC 50-60Hz built-in                 |
| Cable gland  | M20 rubber grommet<br>Rutaseal® in EPDM                            |
| Gasket       | Silicone rubber                                                    |
| Glass        | Tempered                                                           |
| Gross weight | 6.6 lbs                                                            |
|              |                                                                    |