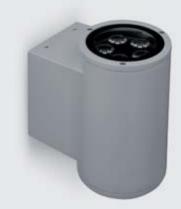

## TECH MEDIUM 02 ROUND

Round up&down luminaire for outdoor installation on a facade/wall. Phospho-chromatized and polyester powder coated die-cast copper-free aluminum body, tempered safety glass, molded silicone gasket and stainless steel screws. Built-in LED driver 120VAC 50-60Hz, with 2 x 5 CREE XP-G3 LED. IP65 rating.

### Technical data

| Wattage      | 2 x 8W                                                             |
|--------------|--------------------------------------------------------------------|
| IP Rating    | IP65                                                               |
| IK Rating    | IK09                                                               |
| Material     | High corrosion resistance<br>die-cast copper-free aluminum<br>body |
| Coating      | Polyester powder coating with phosphocromating pre-finish          |
| Light source | NR. 5 x 1.5W CREE "XP-G3"<br>LED up and down.                      |
| Screws       | Stainless steel                                                    |
| Transformer  | Electronic power supply<br>120VAC 50-60Hz built-in                 |
| Cable gland  | M20 rubber grommet<br>Rutaseal® in EPDM                            |
| Gasket       | Silicone rubber                                                    |
| Glass        | Tempered                                                           |
| Gross weight | 6.6 lbs                                                            |
|              |                                                                    |