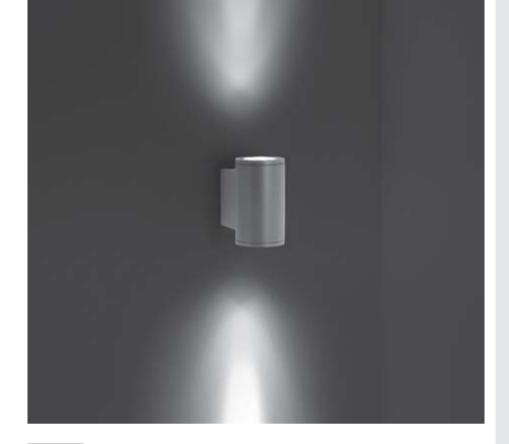

## TECH MEDIUM 02 ROUND

Round up&down luminaire for outdoor installation on a facade/wall. Phospho-chromatized and polyester powder coated die-cast copper-free aluminum body, tempered safety glass, molded silicone gasket and stainless steel screws. Built-in LED driver 120VAC 50-60Hz, with 2 x 5 CREE XP-G3 LED. IP65 rating.

### Technical data

| Wattage      | 2 x 8W                                                             |
|--------------|--------------------------------------------------------------------|
| IP Rating    | IP65                                                               |
| IK Rating    | IK09                                                               |
| Material     | High corrosion resistance<br>die-cast copper-free aluminum<br>body |
| Coating      | Polyester powder coating with phosphocromating pre-finish          |
| Light source | NR. 5 x 1.5W CREE "XP-G3"<br>LED up and down.                      |
| Screws       | Stainless steel                                                    |
| Transformer  | Electronic power supply<br>120VAC 50-60Hz built-in                 |
| Cable gland  | M20 rubber grommet<br>Rutaseal® in EPDM                            |
| Gasket       | Silicone rubber                                                    |
| Glass        | Tempered                                                           |
| Gross weight | 6.6 lbs                                                            |
|              |                                                                    |