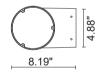

### Technical data

| Wattage      | 2 x 8W                                                             |
|--------------|--------------------------------------------------------------------|
| IP Rating    | IP65                                                               |
| IK Rating    | IK09                                                               |
| Material     | High corrosion resistance<br>die-cast copper-free aluminum<br>body |
| Coating      | Polyester powder coating with phosphocromating pre-finish          |
| Light source | NR. 5 x 1.5W CREE "XP-G3"<br>LED up and down.                      |
| Screws       | Stainless steel                                                    |
| Transformer  | Electronic power supply<br>120VAC 50-60Hz built-in                 |
| Cable gland  | M20 rubber grommet<br>Rutaseal® in EPDM                            |
| Gasket       | Silicone rubber                                                    |
| Glass        | Tempered                                                           |
| Gross weight | 6.6 lbs                                                            |
|              |                                                                    |