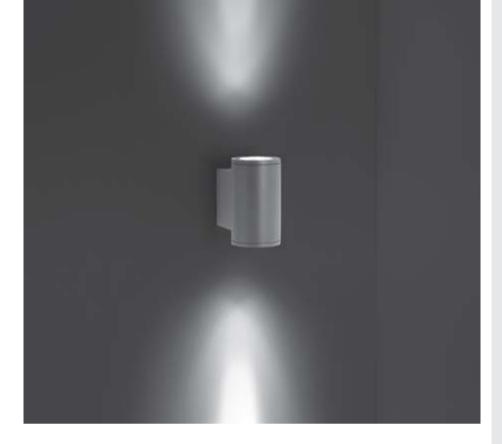

## TECH MEDIUM 02 ROUND PRO

Round up&down luminaire for outdoor installation on a facade/wall. Phosphochromatised and polyester powder coated die-cast copper-free aluminum body, tempered safety glass, molded silicone gasket and stainless steel screws. Built-in LED driver 120VAC 50-60Hz, with 2 x 5 CREE XP-L LED. IP65 rating.