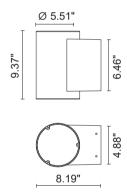

## TECH MEDIUM 02 ROUND PRO

Round up&down luminaire for outdoor installation on a facade/wall. Phosphochromatised and polyester powder coated die-cast copper-free aluminum body, tempered safety glass, molded silicone gasket and stainless steel screws. Built-in LED driver 120VAC 50-60Hz, with 2 x 5 CREE XP-L LED. IP65 rating.