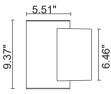

### Technical data

| Wattage           | 2 x 8W                                                             |
|-------------------|--------------------------------------------------------------------|
| IP Rating         | IP65                                                               |
| IK Rating         | IK09                                                               |
| Material          | High corrosion resistance<br>die-cast copper-free aluminum<br>body |
| Coating           | Polyester powder coating with phosphocromating pre-finish          |
| Light source      | NR. 5 x 1.5W CREE "XP-G3" LED up and down.                         |
| Screws            | Stainless steel                                                    |
| Transformer       | Electronic power supply<br>120VAC 50-60Hz built-in                 |
| Gasket            | Silicone rubber                                                    |
| Rubber<br>grommet | M20 Rutaseal® in EPDM                                              |
| Glass             | Tempered                                                           |
| Gross weight      | 6.6 lbs                                                            |
|                   |                                                                    |