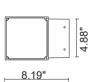

### Technical data

| Wattage           | 2 x 8W                                                             |
|-------------------|--------------------------------------------------------------------|
| IP Rating         | IP65                                                               |
| IK Rating         | IK09                                                               |
| Material          | High corrosion resistance<br>die-cast copper-free aluminum<br>body |
| Coating           | Polyester powder coating with phosphocromating pre-finish          |
| Light source      | NR. 5 x 1.5W CREE "XP-G3" LED up and down.                         |
| Screws            | Stainless steel                                                    |
| Transformer       | Electronic power supply<br>120VAC 50-60Hz built-in                 |
| Gasket            | Silicone rubber                                                    |
| Rubber<br>grommet | M20 Rutaseal® in EPDM                                              |
| Glass             | Tempered                                                           |
| Gross weight      | 6.6 lbs                                                            |
|                   |                                                                    |