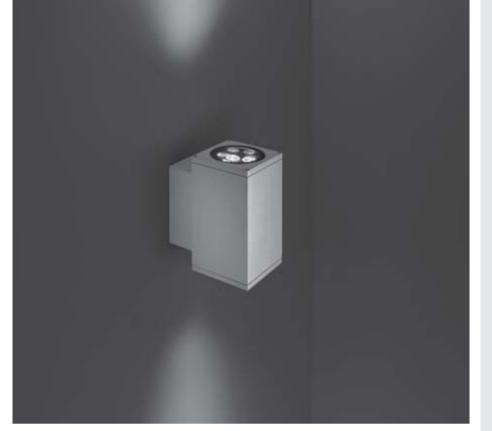

## TECH MEDIUM 02 SQUARE

Square up&down luminaire for outdoor installation on a facade/wall. Phospho-chromatised and polyester powder coated die-cast copper-free aluminum body, tempered safety glass, molded silicone gasket and stainless steel screws. Built-in LED driver 120VAC 50-60Hz, with 2 x 5 CREE XP-G3 LED. IP65 rating.