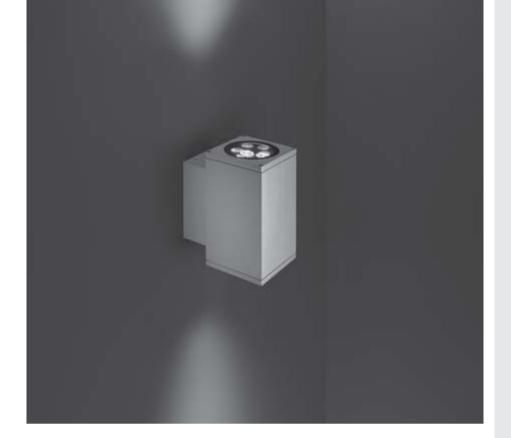

## TECH MEDIUM 02 SQUARE PRO

Square up&down luminaire for outdoor installation on a facade/wall. Phospho-chromatized and polyester powder coated die-cast copper-free aluminum body, tempered safety glass, molded silicone gasket and stainless steel screws. Built-in LED driver 120VAC 50-60Hz, with 2 x 5 CREE XP-L LED. IP65 rating.

| light source*     | light beam<br>options | lumen<br>output (lm) | lumin. efficacy<br>(lm/w) |
|-------------------|-----------------------|----------------------|---------------------------|
| 3000°K warm-white |                       |                      |                           |
| high-power led    | - 10°                 | 2 x 1,300            | 92.86                     |
| high-power led    | - 30°                 | 2 x 1,230            | 87.86                     |
| high-power led    | - 45°                 | 2 x 1,170            | 83.57                     |