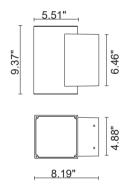

### **Technical data**

| . commean date    | Tooliin da ta                                                      |  |  |  |
|-------------------|--------------------------------------------------------------------|--|--|--|
| Wattage           | 2 X 14W                                                            |  |  |  |
| IP Rating         | IP65                                                               |  |  |  |
| IK Rating         | IK09                                                               |  |  |  |
| Material          | High corrosion resistance<br>die-cast copper-free aluminum<br>body |  |  |  |
| Coating           | Polyester powder coating with phosphocromating pre-finish          |  |  |  |
| Light source      | NR. 5 CREE "XP-L" LED up<br>and NR. 5 CREE "XP-L" LED<br>down      |  |  |  |
| Screws            | Stainless steel                                                    |  |  |  |
| Transformer       | Electronic power supply<br>120VAC 50-60Hz built-in                 |  |  |  |
| Gasket            | Silicone rubber                                                    |  |  |  |
| Rubber<br>grommet | M20 Rutaseal® in EPDM                                              |  |  |  |
| Glass             | Tempered                                                           |  |  |  |
| Gross weight      | 6.6 lbs                                                            |  |  |  |