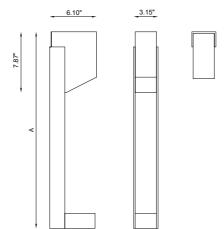

## TECHNICAL FEATURES

Material

Weight

Fitting

Cut out for plasterboard

BU1731.DC Code Ground lamp Type

> DC: DurCoral® and steel 13.23 lbs

Ground lamp Mounting IP rating IP65

Remote constant current electronic driver Control gear

Lamp type

LED IP65 500mA

5W Lamp wattage 117 lm/W - 3000K Luminous efficacy

Wide beam 70° Light distribution

White 3000K Light color

2700K | 4000K (on request)

Light hole

Voltage connection 220-240V · 50/60Hz 80, 90 (on request) CRI

 $^{\star}$  The absorption capacity per ft $^{\circ}$  calculated by the American organization TCNA (Tile Council of North America) is measured for an average room of 8.86 $^{\circ}$  in height and therefore expressed in ft $^{\circ}$ 