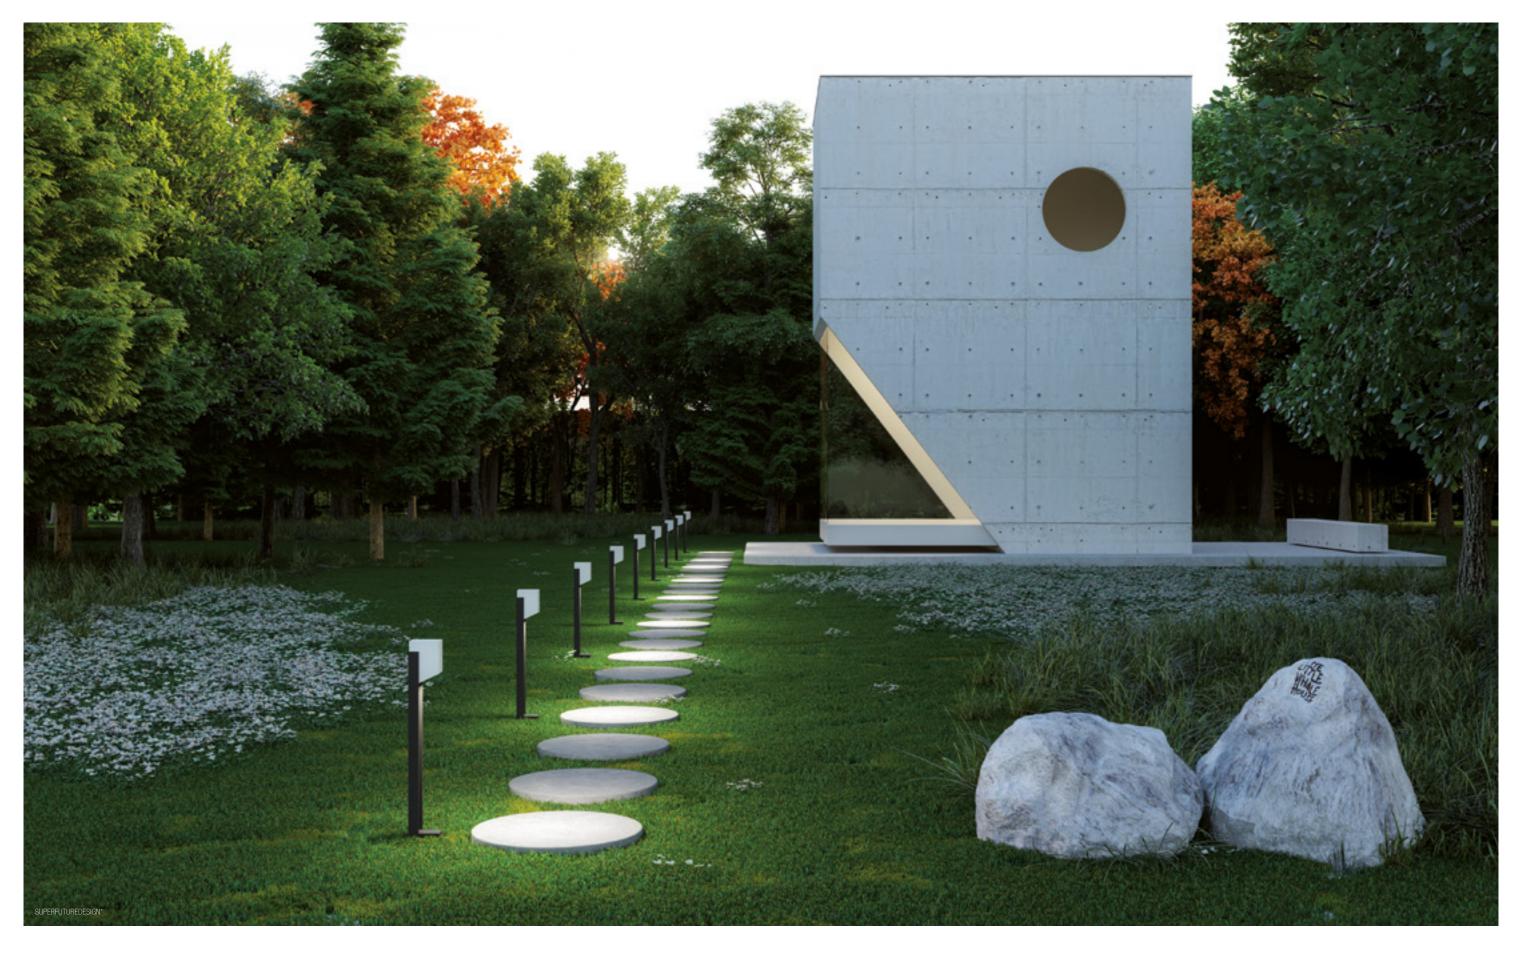

## **BOLLARD IN TECHNO-CEMENT WITH** CUSTOMIZABLE HEIGHT.

The Bollard is an opaque-black floor lamp with a compact and minimal design. Thanks to its grey DurCoral® body and to its structure resistance, The Bollard is suitable for outdoor environments. The pole height is totally customizable, while the body can be decorated with any types of paintings in order to merge with all kinds of environments. The perfect product for tracing paths through light in outdoor spaces, a never intrusive lamp which creates precise and suggestive luminescent settings.

## Outdoor