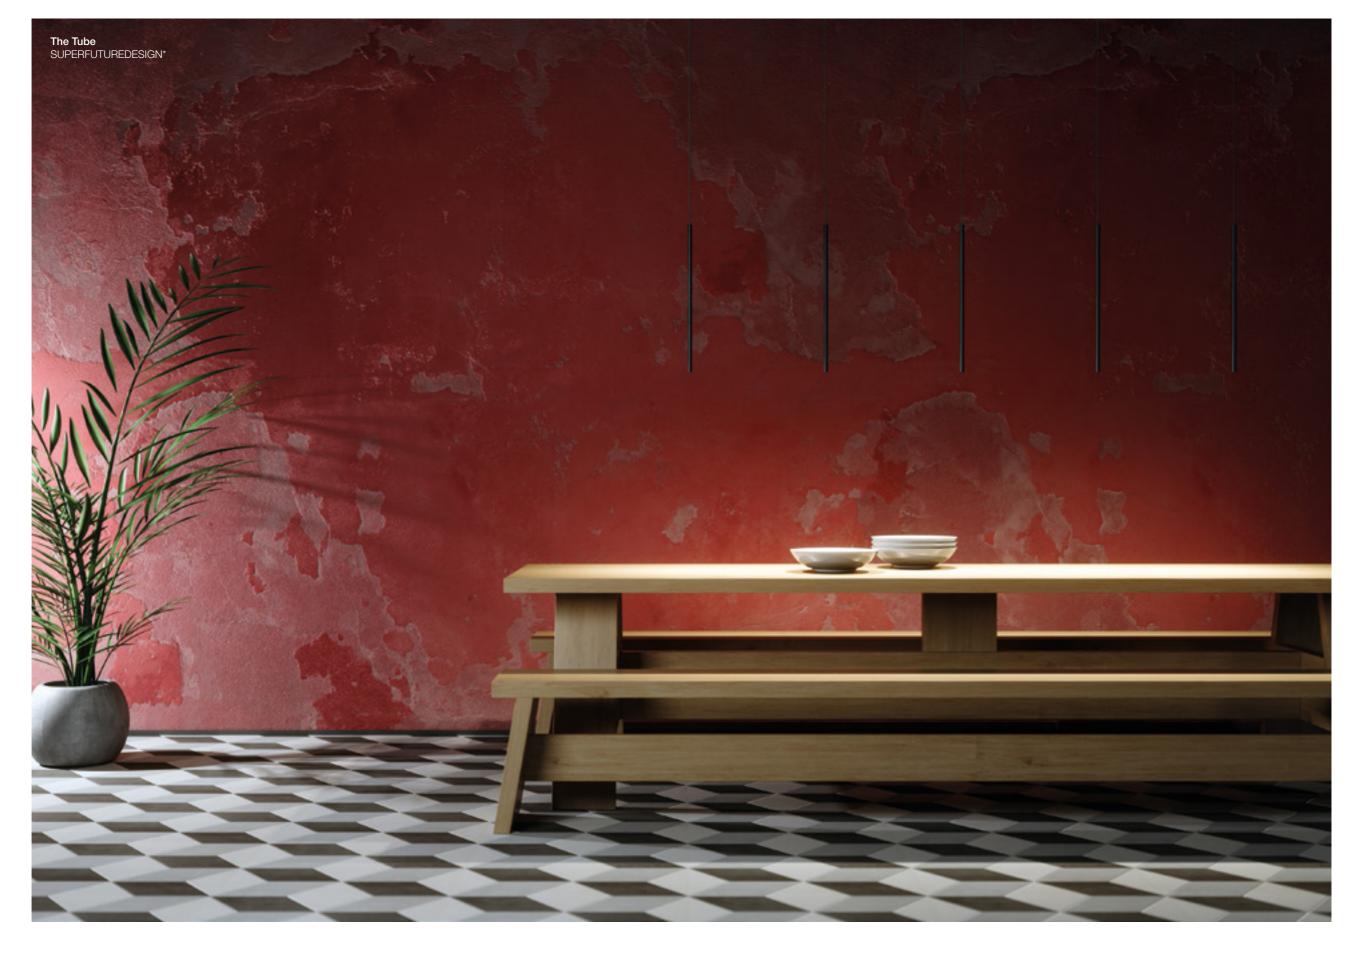

## THE TUBE

anodized rose gold

The Tube is a pendant light with a minimal design. Its diameter of only 0.59" makes it extremely clean-cut, discrete and elegant in shape. It has a light output that can enhance every detail and is available in different colors.