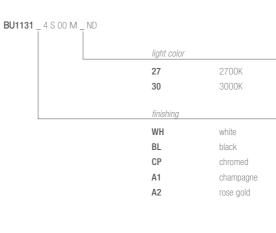

## THE TUBE















anodized rose gold



The Tube is a pendant light with a minimal design. Its diameter of only 0.59" makes it extremely clean-cut, discrete and elegant in shape. It has a light output that can enhance every detail and is available in different colors.

It is available in a version with driver included in the ceiling-rose and a version with recessed ceiling-rose with remote driver.



## Ø2.36" 4.92 ft

## CODE COMPOSITION



example of code composition BU1131 WH 4 S 00 M 27 ND

## TECHNICAL FEATURES

| Code                                     | BU1131 XX (fig. B)                                                 |
|------------------------------------------|--------------------------------------------------------------------|
| Туре                                     | Suspension lamp                                                    |
|                                          |                                                                    |
| Material                                 | Aluminum                                                           |
| Finishing                                | White I Black<br>Champagne I Rose Gold                             |
| Weight