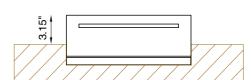

A boundary of light, a beam that marks paths in many different ways, depending on the type of installation; in fact, the product can be 7.87" high when placed on the surface, but it can also be vertically extended by 3.15", when the device is underground.