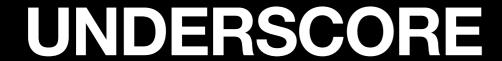

## **Outdoor**

Underscore is the perfect combination of concepts and shapes. This outdoor device made of DurCoral®, with IP68 protection scale, provides impeccable mechanical resistance to humidity and external agents.

A boundary of light, a beam that marks paths in many different ways, depending on the type of installation; in fact, the product can be 7.87" high when placed on the surface, but it can also be vertically extended by 3.15", when the device is underground.