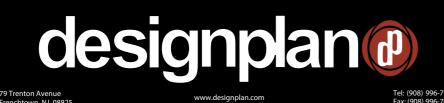

A boundary of light, a beam that marks paths in many different ways, depending on the type of installation; in fact, the product can be 7.87" high when placed on the surface, but it can also be vertically extended by 3.15", when the device is underground.

MODEL NO.

BU1751.DC.US

TECHNICAL FEATURES

Code

Type Ground lamp  $\overline{\phantom{a}}$ 

Material DC: DurCoral® Weight 24.25 lbs Ground lamp Mounting IP rating

Remote constant voltage driver (not included) Control gear

LED 24VDC ■D Lamp type

BU1751.DC.US

Lamp wattage

Luminous efficacy 40 lm/W - 3000K Light distribution Wide beam 120° Light color White 3000K 15.75" x 0.59" Light hole

Underscore