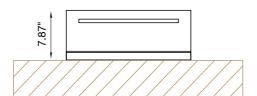

A boundary of light, a beam that marks paths in many different ways, depending on the type of installation; in fact, the product can be 7.87" high when placed on the surface, but it can also be vertically extended by 3.15", when the device is underground.