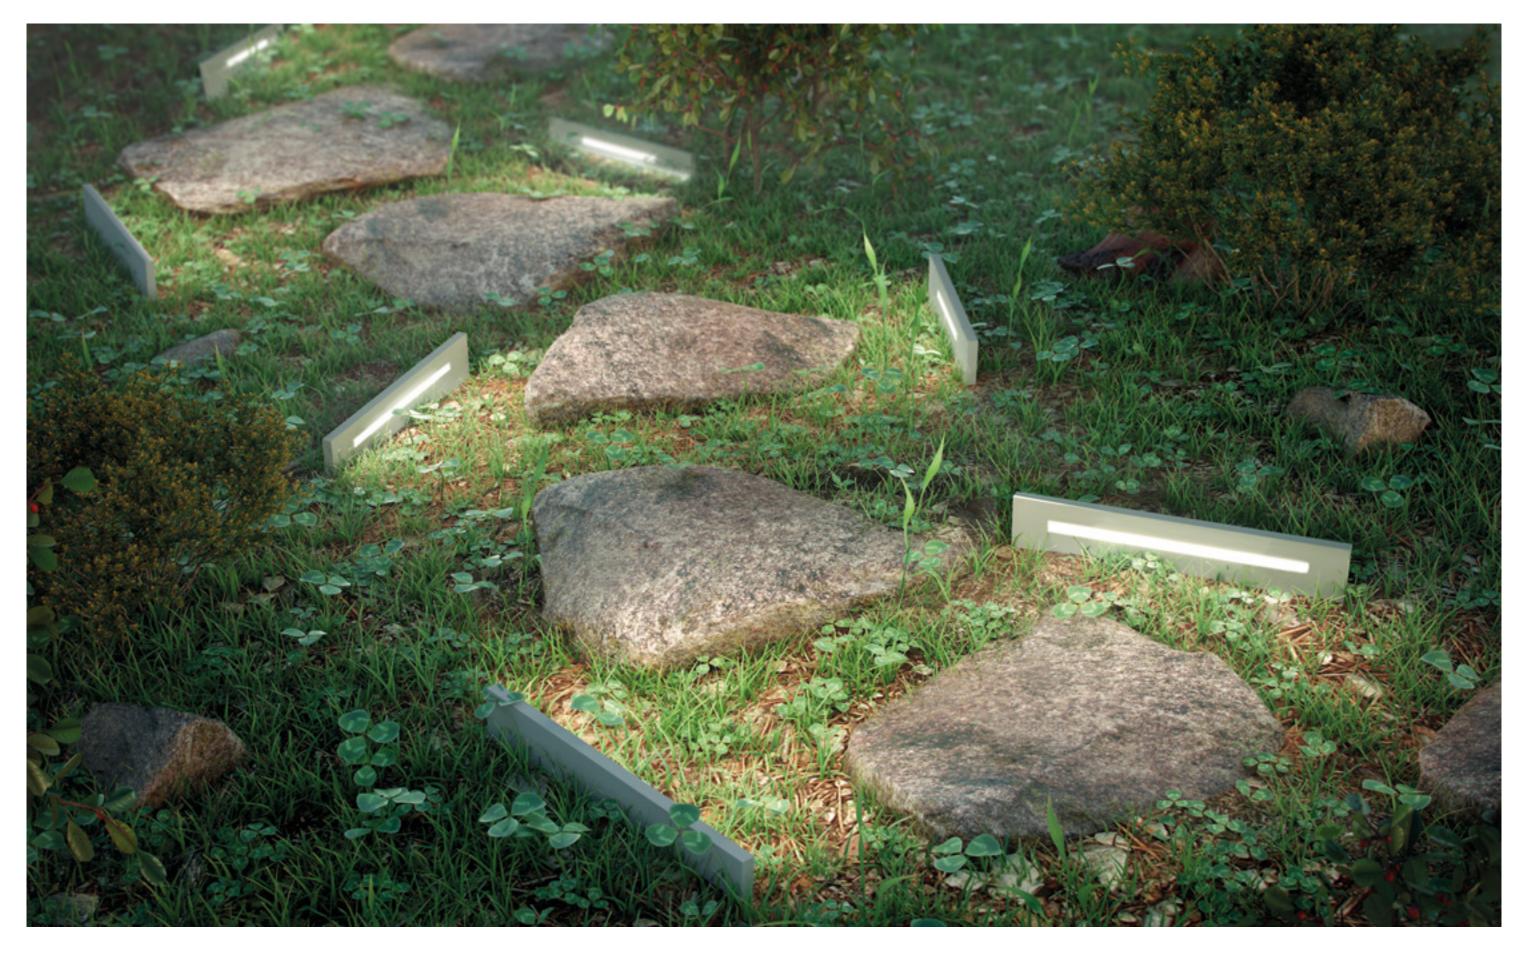

## **Outdoor**

Underscore is the perfect combination of concepts and shapes. This outdoor device made of DurCoral®, with IP68 protection scale, provides impeccable mechanical resistance to humidity and external agents.

A boundary of light, a beam that marks paths in many different ways, depending on the type of installation; in fact, the product can be 7.87" high when placed on the surface, but it can also be vertically extended by 3.15", when the device is underground.