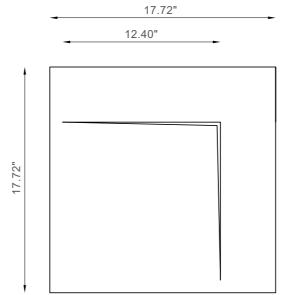

Power Supply Remote, not included
Cut out for plasterboard 18.1" x 18.1"
Lamp type LED 350mA

**=** 

Lamp wattage 2 x 6.5W

Luminous output 2 x 312 lm - 3000K

Light distribution Wide beam 120°

Light color White 3000K