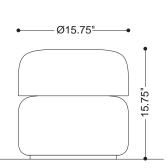

### Illuminated Bollard/Seat with Symmetrical Optics

- To illuminate/mark area boundaries, additional accent lighting at ground level.
- Stainless Steel Bollard
- Polyester Powder Coat Finish
- Ø 15.75" x 15.75"h
- LED lighting unit in aluminum with transparent glass cover
- Flush-mounted using buried base or surface-mounted using flange plate.
- Designed for feed-through wiring.
- 4000K
- 21.6W; IP65; IK10