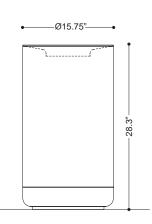

### E-WR22

### Illuminated Waste Receptacle

- Waste receptacle with removable cover, additional accent lighting at ground level.
- Polished Stainless Steel Cover
- Polyester Powder Coating Finish
- Ø 15.75"x 28.3"h
- 11.9 Gallon Capacity
- LED lighting unit in aluminum, sealed with polyurethane resin.
- Flush-mounted using buried base or surface-mounted using flange plate.
- Designed for feed-through wiring.
- 4000K
- 21.6W; IP65; IK10