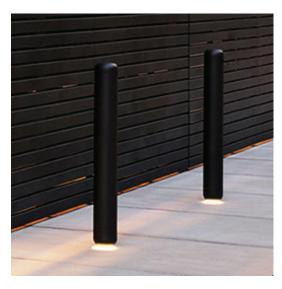

## E-LB21 Illuminated Bollard with Symmetrical Optics

- To illuminate/mark area boundaries, additional accent lighting at ground level.
- Stainless Steel Bollard
- Polyester Powder Coat Finish
- Ø 4.5" x 35.4"h
- LED lighting unit in aluminum, sealed with polyurethane resin.
- Flush-mounted using buried base or surface-mounted using flange plate.
- Designed for feed-through wiring.
- 4000K
- 14.4W; IP65; IK10

### Illuminated Bollard with Symmetrical Optics

- To illuminate/mark area boundaries, additional accent lighting at ground level.
- Stainless Steel Bollard
- Polyester Powder Coat Finish
- Ø 4.5" x 23.6"h
- LED lighting unit in aluminum, sealed with polyurethane resin.
- Flush-mounted using buried base or surface-mounted using flange plate.
- Designed for feed-through wiring.
- 4000K
- 14.4W; IP65; IK10