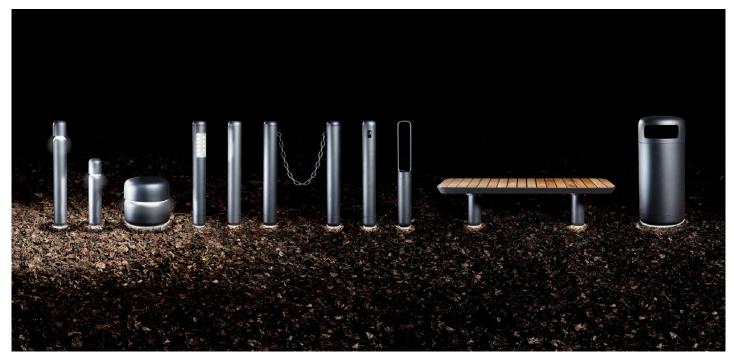

# Urban Furniture

e

Call: 908-996-7710 Fax: 908-996-7042

## E-LB21 Illuminated Bollard with Symmetrical Optics

- To illuminate/mark area boundaries, additional accent lighting at ground level.
- Stainless Steel Bollard
- Polyester Powder Coat Finish
- Ø 4.5" x 35.4"h
- LED lighting unit in aluminum, sealed with polyurethane resin.
- Flush-mounted using buried base or surface-mounted using flange plate.
- Designed for feed-through wiring.
- 4000K
- 14.4W; IP65; IK10

### E-LB22

### Illuminated Bollard with Symmetrical Optics

- To illuminate/mark area boundaries, additional accent lighting at ground level.
- Stainless Steel Bollard
- Polyester Powder Coat Finish
- Ø 4.5" x 23.6"h
- LED lighting unit in aluminum, sealed with polyurethane resin.
- Flush-mounted using buried base or surface-mounted using flange plate.
- Designed for feed-through wiring.
- 4000K
- 14.4W; IP65; IK10

### E-LB23

### Illuminated Bollard/Seat with Symmetrical Optics

- To illuminate/mark area boundaries, additional accent lighting at ground level.
- Stainless Steel Bollard
- Polyester Powder Coat Finish
- Ø 15.75" x 15.75"h
- LED lighting unit in aluminum with transparent glass cover
- Flush-mounted using buried base or surface-mounted using flange plate.
- Designed for feed-through wiring.
- 4000K
- 21.6W; IP65; IK10

# E-BD21 Illuminated Bollard

- For marking area boundaries, additional accent lighting at ground level.
- Stainless Steel Bollard
- Polyester Powder Coat Finish
- Ø 4.5" x 35.4"h
- LED lighting unit in aluminum, sealed with polyurethane resin.
- Flush-mounted using buried base or surface-mounted using flange plate.
- Designed for feed-through wiring.
- 4000K
- 7.2W; IP65; IK10

### E-BD22

### Illuminated Bollard with Chain

- For marking area boundaries, additional accent lighting at ground level.
- Stainless Steel Bollard
- Polyester Powder Coat Finish
- Ø 4.5" x 35.4"h
- Chain made of hot-dipped galvanized steel, length to be specified.
- LED lighting unit in aluminum, sealed with polyurethane resin.
- Flush-mounted using buried base or surface-mounted using flange plate.
- Designed for feed-through wiring.
- 4000K
- 7.2W; IP65; IK10

### E-BD23

### Illuminated Bollard with Integrated Ashtray

- Ashtray bollard with removable cover to aid emptying.
- Stainless Steel Bollard
- Polyester Powder Coat Finish
- Ø 4.5" x 35.4"h
- LED lighting unit in aluminum, sealed with polyurethane resin.
- Flush-mounted using buried base or surface-mounted using flange plate.
- Designed for feed-through wiring.
- 4000K
- 8.4W; IP65; IK10

# E-SB21 Illuminated Bench

- Weatherproof Wood Bench, additional accent lighting at ground level.
- Hot-Dip Galvanized Steel Frame
- Polyester Powder Coating Finish
- 59"l x 19.7" w x 16.9" h
- LED lighting unit in aluminum, sealed with polyurethane resin.
- Flush-mounted using buried base or surface-mounted using flange plate.
- Designed for feed-through wiring.
- 4000K
- 14.4W; IP65; IK10

### E-WR21

### Illuminated Waste Receptacle

- Waste receptacle with removable cover, additional accent lighting at ground level.
- Hot-Dip Galvanized Steel Container
- Polyester Powder Coating Finish
- Ø 15.75" x 35.4" h
- 11.9 Gallon Capacity
- LED lighting unit in aluminum with transparent glass cover.
- Flush-mounted using buried base or surface-mounted using flange plate.
- Designed for feed-through wiring.
- 4000K, neutral white
- 21.6W; IP65; IK10

### E-WR22

### Illuminated Waste Receptacle

- Waste receptacle with removable cover, additional accent lighting at ground level.
- Polished Stainless Steel Cover
- Polyester Powder Coating Finish
- Ø 15.75"x 28.3"h
- 11.9 Gallon Capacity
- LED lighting unit in aluminum, sealed with polyurethane resin.
- Flush-mounted using buried base or surface-mounted using flange plate.
- Designed for feed-through wiring.
- 4000K
- 21.6W; IP65; IK10

# E-BR21 Illuminated Bicycle Bollard/Rack

- Bicycle parking bollard with opening for attachment of locks, additional accent lighting at ground level.
- Steel / Stainless Steel Bollard
- Polyester Powder Coat Finish
- Ø 4.5" x 35.4"h
- LED lighting unit in aluminum, sealed with polyurethane resin.
- Flush-mounted using buried base or surface-mounted using flange plate.
- Designed for feed-through wiring.
- 4000K
- 7.2W; IP65; IK10