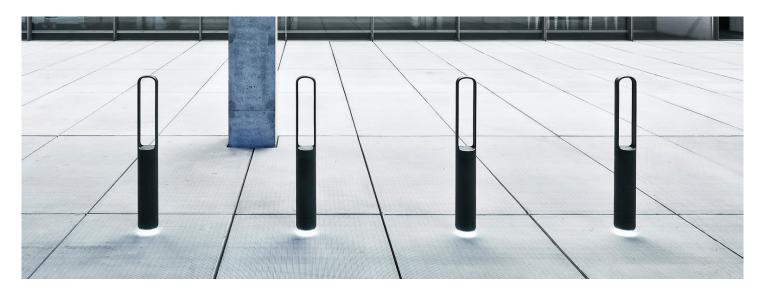

## E-LB21 Illuminated Bollard with Symmetrical Optics

- To illuminate/mark area boundaries, additional accent lighting at ground level.
- Stainless Steel Bollard
- Polyester Powder Coat Finish
- Ø 4.5" x 35.4"h
- LED lighting unit in aluminum, sealed with polyurethane resin.
- Flush-mounted using buried base or surface-mounted using flange plate.
- Designed for feed-through wiring.
- 4000K
- 14.4W; IP65; IK10

### Illuminated Bollard with Symmetrical Optics

- To illuminate/mark area boundaries, additional accent lighting at ground level.
- Stainless Steel Bollard
- Polyester Powder Coat Finish
- Ø 4.5" x 23.6"h
- LED lighting unit in aluminum, sealed with polyurethane resin.
- Flush-mounted using buried base or surface-mounted using flange plate.
- Designed for feed-through wiring.
- 4000K
- 14.4W; IP65; IK10