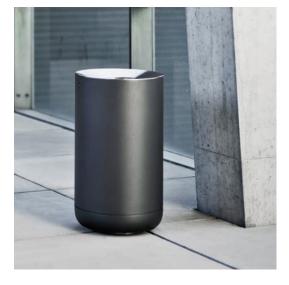

### E-WR22

### Illuminated Waste Receptacle

- Waste receptacle with removable cover, additional accent lighting at ground level.
- Polished Stainless Steel Cover
- Polyester Powder Coating Finish
- Ø 15.75"x 28.3"h
- 11.9 Gallon Capacity
- LED lighting unit in aluminum, sealed with polyurethane resin.
- Flush-mounted using buried base or surface-mounted using flange plate.
- Designed for feed-through wiring.
- 4000K
- 21.6W; IP65; IK10