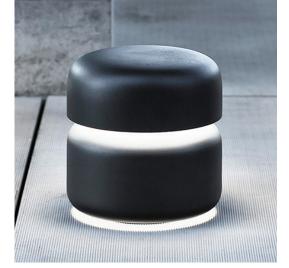

### Illuminated Bollard/Seat with Symmetrical Optics

- To illuminate/mark area boundaries, additional accent lighting at ground level.
- Stainless Steel Bollard
- Polyester Powder Coat Finish
- Ø 15.75" x 15.75"h
- LED lighting unit in aluminum with transparent glass cover
- Flush-mounted using buried base or surface-mounted using flange plate.
- Designed for feed-through wiring.
- 4000K
- 21.6W; IP65; IK10