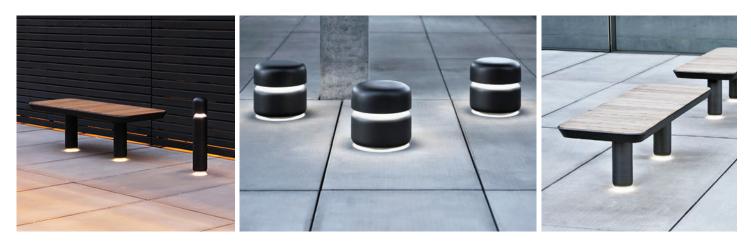

# E-SB21 Illuminated Bench

- Weatherproof Wood Bench, additional accent lighting at ground level.
- Hot-Dip Galvanized Steel Frame
- Polyester Powder Coating Finish
- 59"l x 19.7" w x 16.9" h
- LED lighting unit in aluminum, sealed with polyurethane resin.
- Flush-mounted using buried base or surface-mounted using flange plate.
- Designed for feed-through wiring.
- 4000K
- 14.4W; IP65; IK10

### Illuminated Bollard/Seat with Symmetrical Optics

- To illuminate/mark area boundaries, additional accent lighting at ground level.
- Stainless Steel Bollard
- Polyester Powder Coat Finish
- Ø 15.75" x 15.75"h
- LED lighting unit in aluminum with transparent glass cover
- Flush-mounted using buried base or surface-mounted using flange plate.
- Designed for feed-through wiring.
- 4000K
- 21.6W; IP65; IK10

### Illuminated Bollard with Integrated Ashtray

- Ashtray bollard with removable cover to aid emptying.
- Stainless Steel Bollard
- Polyester Powder Coat Finish
- Ø 4.5" x 35.4"h
- LED lighting unit in aluminum, sealed with polyurethane resin.
- Flush-mounted using buried base or surface-mounted using flange plate.
- Designed for feed-through wiring.
- 4000K
- 8.4W; IP65; IK10