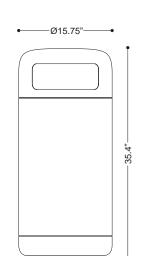

### Illuminated Waste Receptacle

- Waste receptacle with removable cover, additional accent lighting at ground level.
- Hot-Dip Galvanized Steel Container
- Polyester Powder Coating Finish
- Ø 15.75" x 35.4" h
- 11.9 Gallon Capacity
- LED lighting unit in aluminum with transparent glass cover.
- Flush-mounted using buried base or surface-mounted using flange plate.
- Designed for feed-through wiring.
- 4000K, neutral white
- 21.6W; IP65; IK10

### Illuminated Waste Receptacle

- Waste receptacle with removable cover, additional accent lighting at ground level.
- Polished Stainless Steel Cover
- Polyester Powder Coating Finish
- Ø 15.75"x 28.3"h
- 11.9 Gallon Capacity
- LED lighting unit in aluminum, sealed with polyurethane resin.
- Flush-mounted using buried base or surface-mounted using flange plate.
- Designed for feed-through wiring.
- 4000K
- 21.6W; IP65; IK10