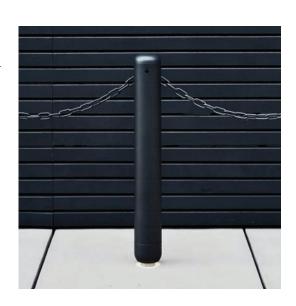

### Illuminated Bollard with Chain

- For marking area boundaries, additional accent lighting at ground level.
- Stainless Steel Bollard
- Polyester Powder Coat Finish
- Ø 4.5" x 35.4"h
- Chain made of hot-dipped galvanized steel, length to be specified.
- LED lighting unit in aluminum, sealed with polyurethane resin.
- Flush-mounted using buried base or surface-mounted using flange plate.
- Designed for feed-through wiring.
- 4000K
- 7.2W; IP65; IK10