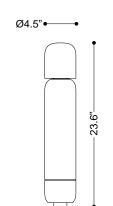

### E-LB22

### Illuminated Bollard with Symmetrical Optics

- To illuminate/mark area boundaries, additional accent lighting at ground level.
- Stainless Steel Bollard
- Polyester Powder Coat Finish
- Ø 4.5" x 23.6"h
- LED lighting unit in aluminum, sealed with polyurethane resin.
- Flush-mounted using buried base or surface-mounted using flange plate.
- Designed for feed-through wiring.
- 4000K
- 14.4W; IP65; IK10