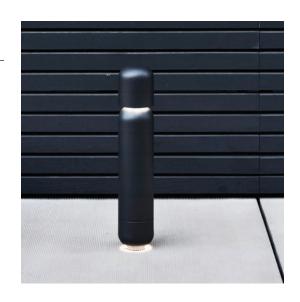

## E-LB21 Illuminated Bollard with Symmetrical Optics

- To illuminate/mark area boundaries, additional accent lighting at ground level.
- Stainless Steel Bollard
- Polyester Powder Coat Finish
- Ø 4.5" x 35.4"h
- LED lighting unit in aluminum, sealed with polyurethane resin.
- Flush-mounted using buried base or surface-mounted using flange plate.
- Designed for feed-through wiring.
- 4000K
- 14.4W; IP65; IK10

# E-BD21 Illuminated Bollard

- For marking area boundaries, additional accent lighting at ground level.
- Stainless Steel Bollard
- Polyester Powder Coat Finish
- Ø 4.5" x 35.4"h
- LED lighting unit in aluminum, sealed with polyurethane resin.
- Flush-mounted using buried base or surface-mounted using flange plate.
- Designed for feed-through wiring.
- 4000K
- 7.2W; IP65; IK10