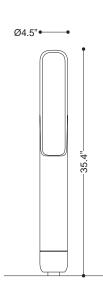

## E-LB21 Illuminated Bollard with Symmetrical Optics

- To illuminate/mark area boundaries, additional accent lighting at ground level.
- Stainless Steel Bollard
- Polyester Powder Coat Finish
- Ø 4.5" x 35.4"h
- LED lighting unit in aluminum, sealed with polyurethane resin.
- Flush-mounted using buried base or surface-mounted using flange plate.
- Designed for feed-through wiring.
- 4000K
- 14.4W; IP65; IK10

# E-BD21 Illuminated Bollard

- For marking area boundaries, additional accent lighting at ground level.
- Stainless Steel Bollard
- Polyester Powder Coat Finish
- Ø 4.5" x 35.4"h
- LED lighting unit in aluminum, sealed with polyurethane resin.
- Flush-mounted using buried base or surface-mounted using flange plate.
- Designed for feed-through wiring.
- 4000K
- 7.2W; IP65; IK10

### Illuminated Bollard with Chain

- For marking area boundaries, additional accent lighting at ground level.
- Stainless Steel Bollard
- Polyester Powder Coat Finish
- Ø 4.5" x 35.4"h
- Chain made of hot-dipped galvanized steel, length to be specified.
- LED lighting unit in aluminum, sealed with polyurethane resin.
- Flush-mounted using buried base or surface-mounted using flange plate.
- Designed for feed-through wiring.
- 4000K
- 7.2W; IP65; IK10

### Illuminated Bollard with Integrated Ashtray

- Ashtray bollard with removable cover to aid emptying.
- Stainless Steel Bollard
- Polyester Powder Coat Finish
- Ø 4.5" x 35.4"h
- LED lighting unit in aluminum, sealed with polyurethane resin.
- Flush-mounted using buried base or surface-mounted using flange plate.
- Designed for feed-through wiring.
- 4000K
- 8.4W; IP65; IK10

# E-BR21 Illuminated Bicycle Bollard/Rack

- Bicycle parking bollard with opening for attachment of locks, additional accent lighting at ground level.
- Steel / Stainless Steel Bollard
- Polyester Powder Coat Finish
- Ø 4.5" x 35.4"h
- LED lighting unit in aluminum, sealed with polyurethane resin.
- Flush-mounted using buried base or surface-mounted using flange plate.
- Designed for feed-through wiring.
- 4000K
- 7.2W; IP65; IK10