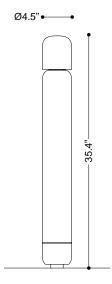

## E-LB21 Illuminated Bollard with Symmetrical Optics

- To illuminate/mark area boundaries, additional accent lighting at ground level.
- Stainless Steel Bollard
- Polyester Powder Coat Finish
- Ø 4.5" x 35.4"h
- LED lighting unit in aluminum, sealed with polyurethane resin.
- Flush-mounted using buried base or surface-mounted using flange plate.
- Designed for feed-through wiring.
- 4000K
- 14.4W; IP65; IK10