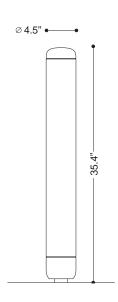

## E-LB21 Illuminated Bollard with Symmetrical Optics

- To illuminate/mark area boundaries, additional accent lighting at ground level.
- Stainless Steel Bollard
- Polyester Powder Coat Finish
- Ø 4.5" x 35.4"h
- LED lighting unit in aluminum, sealed with polyurethane resin.
- Flush-mounted using buried base or surface-mounted using flange plate.
- Designed for feed-through wiring.
- 4000K
- 14.4W; IP65; IK10