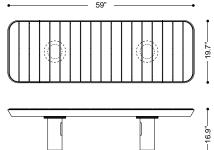

# E-SB21 Illuminated Bench

- Weatherproof Wood Bench, additional accent lighting at ground level.
- Hot-Dip Galvanized Steel Frame
- Polyester Powder Coating Finish
- 59"l x 19.7" w x 16.9" h
- LED lighting unit in aluminum, sealed with polyurethane resin.
- Flush-mounted using buried base or surface-mounted using flange plate.
- Designed for feed-through wiring.
- 4000K
- 14.4W; IP65; IK10