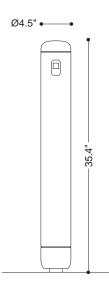

# E-BD21 Illuminated Bollard

- For marking area boundaries, additional accent lighting at ground level.
- Stainless Steel Bollard
- Polyester Powder Coat Finish
- Ø 4.5" x 35.4"h
- LED lighting unit in aluminum, sealed with polyurethane resin.
- Flush-mounted using buried base or surface-mounted using flange plate.
- Designed for feed-through wiring.
- 4000K
- 7.2W; IP65; IK10

# 