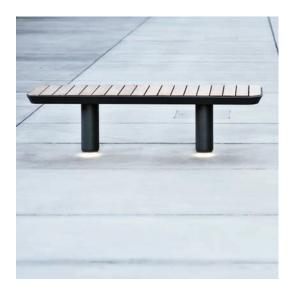

# E-SB21 Illuminated Bench

- Weatherproof Wood Bench, additional accent lighting at ground level.
- Hot-Dip Galvanized Steel Frame
- Polyester Powder Coating Finish
- 59"l x 19.7" w x 16.9" h
- LED lighting unit in aluminum, sealed with polyurethane resin.
- Flush-mounted using buried base or surface-mounted using flange plate.
- Designed for feed-through wiring.
- 4000K
- 14.4W; IP65; IK10