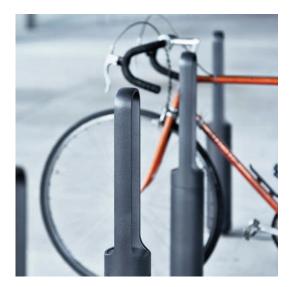

# E-BR21 Illuminated Bicycle Bollard/Rack

- Bicycle parking bollard with opening for attachment of locks, additional accent lighting at ground level.
- Steel / Stainless Steel Bollard
- Polyester Powder Coat Finish
- Ø 4.5" x 35.4"h
- LED lighting unit in aluminum, sealed with polyurethane resin.
- Flush-mounted using buried base or surface-mounted using flange plate.
- Designed for feed-through wiring.
- 4000K
- 7.2W; IP65; IK10