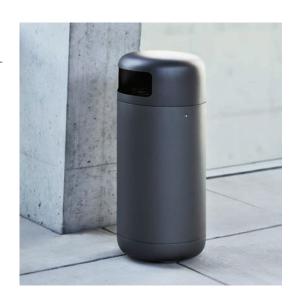

### Illuminated Waste Receptacle

- Waste receptacle with removable cover, additional accent lighting at ground level.
- Hot-Dip Galvanized Steel Container
- Polyester Powder Coating Finish
- Ø 15.75" x 35.4" h
- 11.9 Gallon Capacity
- LED lighting unit in aluminum with transparent glass cover.
- Flush-mounted using buried base or surface-mounted using flange plate.
- Designed for feed-through wiring.
- 4000K, neutral white
- 21.6W; IP65; IK10

### Illuminated Waste Receptacle

- Waste receptacle with removable cover, additional accent lighting at ground level.
- Polished Stainless Steel Cover
- Polyester Powder Coating Finish
- Ø 15.75"x 28.3"h
- 11.9 Gallon Capacity
- LED lighting unit in aluminum, sealed with polyurethane resin.
- Flush-mounted using buried base or surface-mounted using flange plate.
- Designed for feed-through wiring.
- 4000K
- 21.6W; IP65; IK10