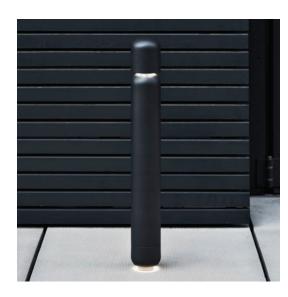

# E-BD21 Illuminated Bollard

- For marking area boundaries, additional accent lighting at ground level.
- Stainless Steel Bollard
- Polyester Powder Coat Finish
- Ø 4.5" x 35.4"h
- LED lighting unit in aluminum, sealed with polyurethane resin.
- Flush-mounted using buried base or surface-mounted using flange plate.
- Designed for feed-through wiring.
- 4000K
- 7.2W; IP65; IK10

# 