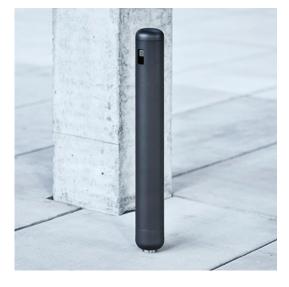

# E-BD21 Illuminated Bollard

- For marking area boundaries, additional accent lighting at ground level.
- Stainless Steel Bollard
- Polyester Powder Coat Finish
- Ø 4.5" x 35.4"h
- LED lighting unit in aluminum, sealed with polyurethane resin.
- Flush-mounted using buried base or surface-mounted using flange plate.
- Designed for feed-through wiring.
- 4000K
- 7.2W; IP65; IK10

# 