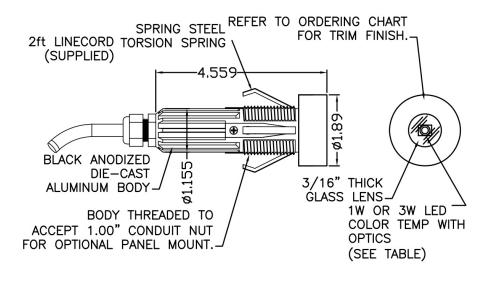

## ursa major

Frosted solid Acrylume<sup>™</sup> trim.

Stainless steel spring steel retaining springs.

3W Cree LED in warm white or cool white. Static color LEDs available on request.

Internal electronic circuit board for 24VDC operation and on board 0-10V dimming.

Die cast aluminum body with black anodized finish for maximum thermal management.

Can be recessed mounted with 3 springs or panel mounted with 1.0" conduit nut on threaded portion of body.

Fixture is ETL listed, rated IP65 Fixture complies with LM79 and LM80 Fixture is made in the U.S.A. and complies with ARRA

Weatherproof gland

Requires a 1.25" hole in the ceiling

Fixture supplied with 2.0' of cable