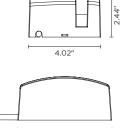

5.24"

| Wattage       | 4.5 WATT                                                           |  |  |
|---------------|--------------------------------------------------------------------|--|--|
| IP Rating     | IP65                                                               |  |  |
| IK Rating     | IK08                                                               |  |  |
| Material      | High corrosion resistance<br>die-cast copper-free<br>aluminum body |  |  |
| Coating       | Polyester powder coating with phosphocromating pre-finish          |  |  |
| Light source  | 1 x CREE "XML"<br>COLOR RGBW LED                                   |  |  |
| Screws        | Stainless steel                                                    |  |  |
| DMX           | DMX interface integrated                                           |  |  |
| Remote driver | Constant voltage 24VDC remote driver needed                        |  |  |
| Gasket        | Silicone rubber                                                    |  |  |
| Glass         | Tempered                                                           |  |  |
| Power cable   | 3.28' power cable included                                         |  |  |
| Gross weight  | 2.20 lbs                                                           |  |  |