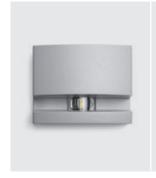

## 401102RGBWP

Surface mounted luminaire for outdoor installation on window sill, with asymmetric 8°x170° "window-washer" light distribution. Phospho-chromatised and polyester powder coated die-cast copper-free aluminum body, polycarbonate diffuser, molded silicone gasket and stainless steel screws. Remote 24VDC power supply needed, DMX driver integrated; with 1 x CREE "XML" RGBW LED. IP65 rating.