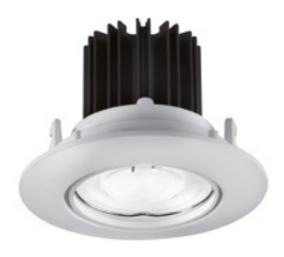

matte white painted

The best solutions for underlining details and hues: XJR9, a recessed indoor luminaire installable on plasterboard walls or ceilings, is available with white finishings and provides a balance between beauty and elegance, style and discretion. The light source with adjustable visible mechanisms creates beams which embellish the environment without invading it.

## TECHNICAL FEATURES

Code BU1041 XX Tiltable downlight and wall recessed  $\pm~30^{\circ}$ Туре ▲◀ Material Aluminum Finishing White 0.44 lbs Weight Wall and ceiling recessed Mounting IP rating IP20 Constant current electronic driver (not included) Control gear Ø 2.95" Cut out for plasterboard