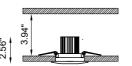

## TECHNICAL FEATURES

Code BU1041 XX Tiltable downlight and wall recessed  $\pm~30^{\circ}$ Туре ▲◀ Material Aluminum Finishing White 0.44 lbs Weight Wall and ceiling recessed Mounting IP rating IP20 Constant current electronic driver (not included) Control gear Ø 2.95" Cut out for plasterboard