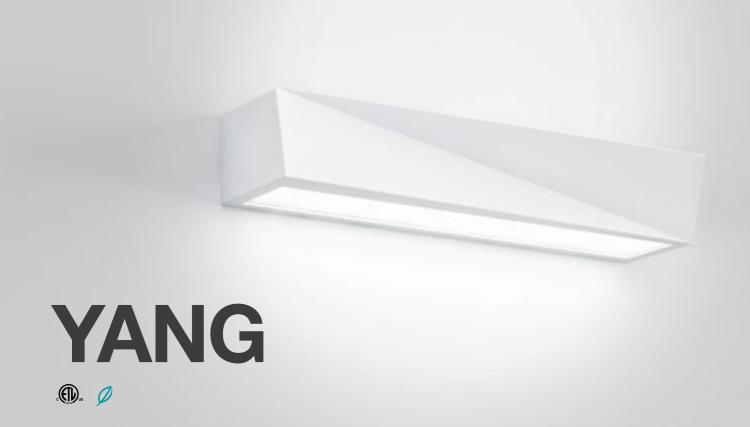

Yang is a bi-emission indoor lamp made of AirCoral® and installable on walls. It has a multifaceted form, a twine of inclined surfaces crossing each other on which the emanated beam plays, creating a juxtaposition of light and shadow. Yang scatters a welcoming light which does not invade spaces, but embraces them.