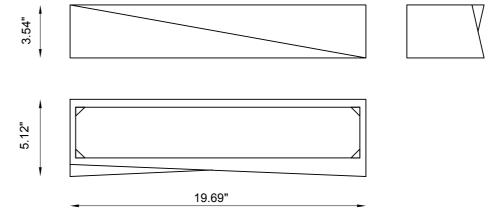

## TECHNICAL FEATURES

BU2826.AC Code Wall lamp Type

 $\bowtie$ 

AC: AirCoral® Material Absorption capacity\* 123.76 ft<sup>2</sup> Wall mounting Mounting

IP20 IP rating

0-10V Dimmable constant current driver Control gear

LED 350mA Lamp type

**=** 

Lamp wattage 2 x 8W

2 x 1340 lm - 3000K Luminous efficacy Wide beam 120° Light distribution

Fitting

White 3000K Light color White 2700K | 4000K

Voltage connection 120VAC CRI >90

Yang