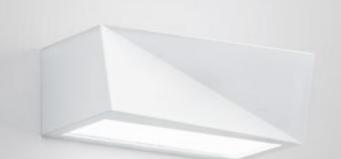

## 

Yin, a bi-emission indoor lamp of AirCoral<sup>®</sup> installable on walls, has a multifaceted form which creates a light capable of interacting with the space the product is placed in and with the product itself. The emanated beam, in fact, generates a juxtaposition of light and shadow on the surface of the luminaire, while the form breaks the walls linearity, imposing its presence in a very original way.