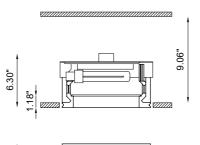

## TECHNICAL FEATURES

Material

Weight

IP rating

Code BU6181.AC (fig. B) Type Downlight 90°

AC: AirCoral® 83.1 ft<sup>2</sup> Absorption capacity\* 7.05 lbs

Mounting Ceiling recessed IP40

Control gear Constant current electronic driver Cut out for plasterboard 9.65" x 9.65" LED 1050mA Lamp type

1 x 40W Lamp wattage Luminous efficacy 4680 lm - 3000K Wide beam 40° Light distribution Fitting

White 3000K White 2700K I 4000K Light color 6.89" x 6.89" Light hole

Voltage connection 220-240V · 50/60Hz >90

Extra white satin glass. Frosted glass recessed 1.18" into the ceiling.

**=** 

BU6183.AC (fig. B)

Downlight 90°

AC: AirCoral® 83.1 ft<sup>2</sup>

7.05 lbs Ceiling recessed IP40

> Dimmable constant current driver 9.65" x 9.65" LED 350mA **=**

2 x 6.5W 2 x 810 lm - 3000K

Wide beam 120°

White 3000K White 2700K I 4000K (on request) 6.89" x 6.89" 220-240V · 50/60Hz >90

Extra white satin glass. Frosted glass recessed 1.18" into the ceiling.

Trailing-edge and leading-edge dimming (20 - 100%).