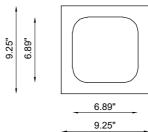

## TECHNICAL FEATURES

Material

Weight

IP rating

Code BU6181.AC (fig. B) Type Downlight 90°

AC: AirCoral® 83.1 ft<sup>2</sup> Absorption capacity\* 7.05 lbs

Mounting Ceiling recessed IP40

Control gear Constant current electronic driver Cut out for plasterboard 9.65" x 9.65" LED 1050mA Lamp type

1 x 40W Lamp wattage Luminous efficacy 4680 lm - 3000K Wide beam 40° Light distribution Fitting

White 3000K White 2700K I 4000K Light color 6.89" x 6.89" Light hole

Voltage connection 220-240V · 50/60Hz >90

Extra white satin glass. Frosted glass recessed 1.18" into the ceiling.

**=** 

BU6183.AC (fig. B)

Downlight 90°

AC: AirCoral® 83.1 ft<sup>2</sup>

7.05 lbs Ceiling recessed IP40

> Dimmable constant current driver 9.65" x 9.65" LED 350mA **=**

2 x 6.5W 2 x 810 lm - 3000K

Wide beam 120°

White 3000K White 2700K I 4000K (on request) 6.89" x 6.89" 220-240V · 50/60Hz >90

Extra white satin glass. Frosted glass recessed 1.18" into the ceiling.

Trailing-edge and leading-edge dimming (20 - 100%).