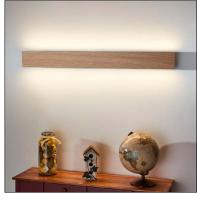

datasheet

Plank W is a wall mounted minimalist lighting solution that offers linear spread upper and diffused lower light emissions. It comes in 30, 36 and 48-inch lengths and is available in 4 color temperatures and 4 wooden side panel options. Set screws on the side of the driver housing allows the fixture to pivot up for access to the driver. ADA compliant.

#### **TECHNICAL DATA**

| Wattage / Input    | 45W, 54W, 72W (120-277VAC)                                                                     |  |  |  |  |  |  |
|--------------------|------------------------------------------------------------------------------------------------|--|--|--|--|--|--|
| Power Supply       | Integral (0-10V Dimming)                                                                       |  |  |  |  |  |  |
| Construction       | Body: Extruded Aluminum<br>Side Panel: Wood - available white oak, maple,<br>cherry or walnut. |  |  |  |  |  |  |
| ССТ                | 2700K, 3000K, 3500K, 4000K                                                                     |  |  |  |  |  |  |
| CRI                | >90                                                                                            |  |  |  |  |  |  |
| Delivered Lumens   | Up - 1848 lm, Down - 1866 lm (4 ft, 3000K)                                                     |  |  |  |  |  |  |
| Efficacy           | Up: 25.6 lm/W, Down: 25.9 lm/W                                                                 |  |  |  |  |  |  |
| Optics             | Up: Linear Spread, Down: Diffuse                                                               |  |  |  |  |  |  |
| Finishes           | Black Suede                                                                                    |  |  |  |  |  |  |
| Wood Finishes      | White Oak, Maple, Cherry, Walnut                                                               |  |  |  |  |  |  |
| Fixture Dimensions | See page 2.                                                                                    |  |  |  |  |  |  |
| LED Source         | Mid-Power LEDs                                                                                 |  |  |  |  |  |  |
| IP Rating          | IP20                                                                                           |  |  |  |  |  |  |