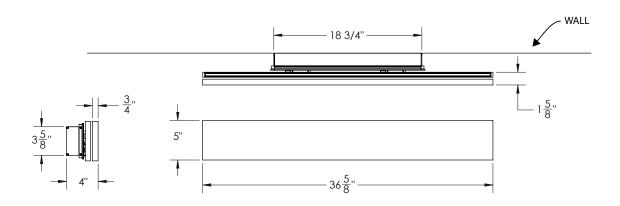

----------|
| Model # |   | Length                                                |   | Configuration                         |   | ССТ                                          |   | Finish           |   | Wood                                        | Driver                                     |   | Mounting     |   | Options                   |
| PW90-L  |   | <b>2</b> - 2.5'<br><b>3</b> - 3.0'<br><b>4</b> - 4.0' |   | <b>01</b> - Up & Down<br>Dim Together |   | 27 - 27K<br>30 - 30K<br>35 - 35K<br>40 - 40K |   | 02 - Black Suede |   | O - Wh. Oak M - Maple C - Cherry W - Walnut | <b>C</b> - 120-277VAC,<br>0-10V<br>Dimming |   | SC - Surface |   | 0 - None<br>1 - Emergency |

Job Name/Date: Fixture Type Designation:

P: 908-996-7710 F: 908-996-7042

datasheet

## **FIXTURE DIMENSIONS**







Job Name/Date:

Fixture Type Designation:





datasheet

### PHOTOMETRIC DATA

Note: All photometry is 3000K



Job Name/Date: Fixture Type Designation: