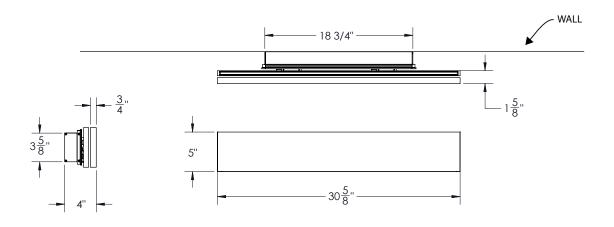

--------|
| Model # |   | Length                                                |   | Configuration                         |   | ССТ                                          |   | Finish           |   | Wood                                        | Driver                                     |   | Mounting     |   | Options                   |
| PW90-L  |   | <b>2</b> - 2.5'<br><b>3</b> - 3.0'<br><b>4</b> - 4.0' |   | <b>01</b> - Up & Down<br>Dim Together |   | 27 - 27K<br>30 - 30K<br>35 - 35K<br>40 - 40K |   | 02 - Black Suede |   | O - Wh. Oak M - Maple C - Cherry W - Walnut | <b>C</b> - 120-277VAC,<br>0-10V<br>Dimming |   | SC - Surface |   | 0 - None<br>1 - Emergency |

Job Name/Date: Fixture Type Designation:

P: 908-996-7710 F: 908-996-7042

datasheet

## **FIXTURE DIMENSIONS**







Job Name/Date:

Fixture Type Designation:





datasheet

### PHOTOMETRIC DATA

Note: All photometry is 3000K



Job Name/Date: Fixture Type Designation: