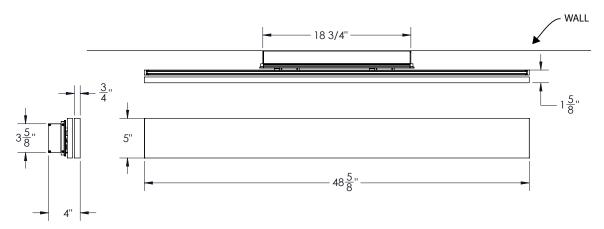

------------|
| Model # |   | Length                                                |   | Configuration                         |   | ССТ                                          |   | Finish           |   | Wood                                        | Driver                                     |   | Mounting     |   | Options                   |
| PW90-L  |   | <b>2</b> - 2.5'<br><b>3</b> - 3.0'<br><b>4</b> - 4.0' |   | <b>01</b> - Up & Down<br>Dim Together |   | 27 - 27K<br>30 - 30K<br>35 - 35K<br>40 - 40K |   | 02 - Black Suede |   | O - Wh. Oak M - Maple C - Cherry W - Walnut | <b>C</b> - 120-277VAC,<br>0-10V<br>Dimming |   | SC - Surface |   | 0 - None<br>1 - Emergency |

Job Name/Date: Fixture Type Designation:

P: 908-996-7710 F: 908-996-7042

datasheet

## **FIXTURE DIMENSIONS**







Job Name/Date:

Fixture Type Designation:





datasheet

### PHOTOMETRIC DATA

Note: All photometry is 3000K



Job Name/Date: Fixture Type Designation: