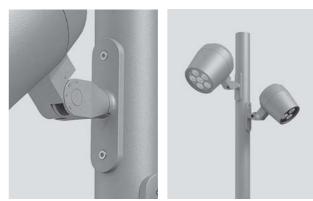

# **OPTIONAL**

LUMINAIRE SUITABLE FOR POLE MOUNTING IN SINGLE OR MULTIPLE COMBINATIONS

#### AC085 - POLE PLATE

Pole plate for pole mounting of all Ring models, suitable to be used with poles diam. min 3.0" and diam. max 4.7". Can be positioned on various staggered levels or on a single level, with the same pole. Made in phospho-chromatised and polyester powder coated dia-cast copper-free aluminum material, mouled silicone gaskets and screws in stainless steel.