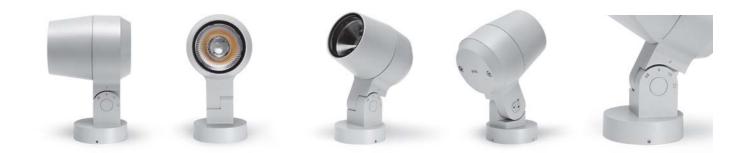

# 101401P RING MINI Designed by NAVA + AROSIO

Floodlight for outdoor installation on a façade/wall, with 355° swivel base and allowing horizontal adjustment of +90° / -40°. Phospho-chromatized and polyester powder coated die-cast copper-free aluminum base and head, tempered safety glass, molded silicone gaskets and o-rings, with screws in stainless steel. Swivel joint with graduated scale and mechanical aiming lock. Built-in LED driver, with 1 COB CREE "CXB 1310" LED. IP66 rating.