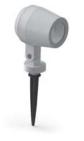

# 101401P RING MINI Designed by NAVA + AROSIO

Floodlight for outdoor installation on a façade/wall, with 355° swivel base and allowing horizontal adjustment of +90° / -40°. Phospho-chromatized and polyester powder coated die-cast copper-free aluminum base and head, tempered safety glass, molded silicone gaskets and o-rings, with screws in stainless steel. Swivel joint with graduated scale and mechanical aiming lock. Built-in LED driver, with 1 COB CREE "CXB 1310" LED. IP66 rating.