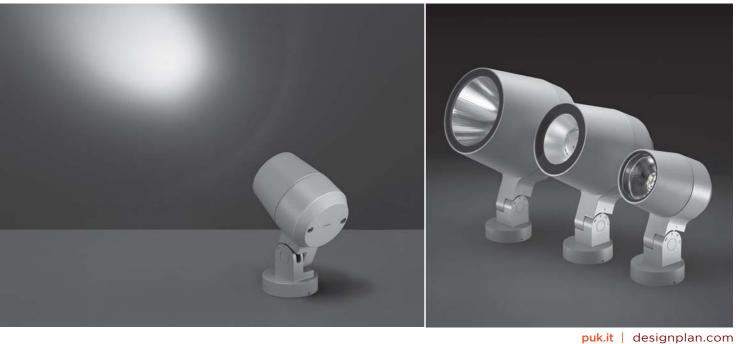

# 101401P RING MINI Designed by NAVA + AROSIO

Floodlight for outdoor installation on a façade/wall, with 355° swivel base and allowing horizontal adjustment of +90° / -40°. Phospho-chromatized and polyester powder coated die-cast copper-free aluminum base and head, tempered safety glass, molded silicone gaskets and o-rings, with screws in stainless steel. Swivel joint with graduated scale and mechanical aiming lock. Built-in LED driver, with 1 COB CREE "CXB 1310" LED. IP66 rating.

# **OPTIONAL**

LUMINAIRE SUITABLE FOR POLE MOUNTING IN SINGLE OR MULTIPLE COMBINATIONS