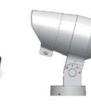

# 101401P RING MINI Designed by NAVA + AROSIO

Floodlight for outdoor installation on a façade/wall, with 355° swivel base and allowing horizontal adjustment of +90° / -40°. Phospho-chromatized and polyester powder coated die-cast copper-free aluminum base and head, tempered safety glass, molded silicone gaskets and o-rings, with screws in stainless steel. Swivel joint with graduated scale and mechanical aiming lock. Built-in LED driver, with 1 COB CREE "CXB 1310" LED. IP66 rating.