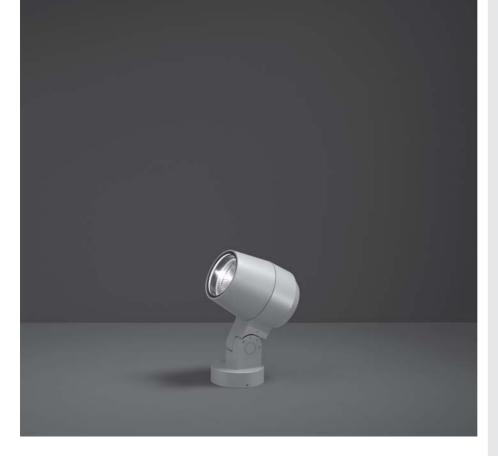

# 101401P RING MINI Designed by NAVA + AROSIO

Floodlight for outdoor installation on a façade/wall, with 355° swivel base and allowing horizontal adjustment of +90° / -40°. Phospho-chromatized and polyester powder coated die-cast copper-free aluminum base and head, tempered safety glass, molded silicone gaskets and o-rings, with screws in stainless steel. Swivel joint with graduated scale and mechanical aiming lock. Built-in LED driver, with 1 COB CREE "CXB 1310" LED. IP66 rating.