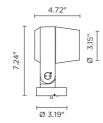

#### **Technical data**

| Wattage      | 10 WATT                                                            |  |
|--------------|--------------------------------------------------------------------|--|
| IP Rating    | IP66                                                               |  |
| IK Rating    | IK10                                                               |  |
| Material     | High corrosion resistance<br>die-cast copper-free<br>aluminum body |  |
| Coating      | Polyester powder coating<br>with phosphocromating<br>pre-finish    |  |
| Light source | NR. 1 COB CREE "CXB 1310" LED                                      |  |
| Screws       | Stainless steel                                                    |  |
| Transformer  | Electronic power supply<br>120VAC 50/60Hz built-in                 |  |
| Gasket       | Silicone rubber                                                    |  |
| Glass        | Tempered                                                           |  |
| Cable gland  | M16 rubber grommet                                                 |  |
| Power cable  | 3.28' power cable included                                         |  |
| Gross weight | 3.31 lbs                                                           |  |
|              |                                                                    |  |