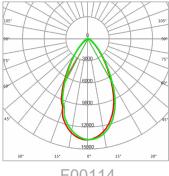

|
|           |                 |                   | <b>F00117</b> - 75°     |         |

Job Name/Date: Fixture Type Designation:

© Copyright 2019 Designplan Lighting, Inc. Published: November 21, 2022

P: 908-996-7710 F: 908-996-7042

1 of 3

datasheet

## 100W / 150W







## **MOUNTING OPTIONS**



BASE MOUNTING



BRACKET MOUNTING



EMBRACE HOOP MOUNTING



GROUND SPIKE MOUNTING

#### **ACCESSORIES**



BC-F39-02 Visor For 100W and 150W versions



CK-F39-01 Connector For all versions



MT-F39-02 Ground Spike For 100W and 150W versions



**SL-F33-01**Clamp Bracket
For all
versions

Job Name/Date:

Fixture Type Designation:

P: 908-996-7710 F: 908-996-7042

datasheet

## **PHOTOMETRIC DATA**

Note: Photometry is 4000K



F00110



F00111



F00113



F00116



F00117



F00118



F00114



Job Name/Date:

Fixture Type Designation: