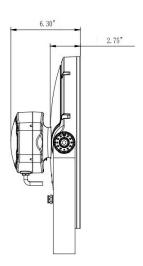

#### **TECHNICAL DATA**

| Wattage               | 100W                                         |  |  |
|-----------------------|----------------------------------------------|--|--|
| Power Supply          | Integral 120-277VAC                          |  |  |
| Dimming               | 0-10V Dimming, Bluetooth, DMX Control        |  |  |
| Construction          | Body: Aluminum Alloy                         |  |  |
|                       | Lens: PC + PMMA (Acrylic)                    |  |  |
| ССТ                   | RGBW                                         |  |  |
| Delivered Lumens      | 10000 lm (7000 lm with honeycomb film)       |  |  |
| Efficacy              | 100 lm/W (70 lm/W with honeycomb film)       |  |  |
| Optics                | 3.8°, 8°, 12°, 30°, 60°, 15x30°, 20x60°, 75° |  |  |
| Finishes              | Silver                                       |  |  |
| Fixture Dimensions    | Ø17.72" x 17.79" x 6.30" (100W / 150W)       |  |  |
| Fixture Weight        | 22.04 ± 0.66Lbs (100W / 150W)                |  |  |
| Operating Temperature | -22°F to +122°F                              |  |  |
| LED Source            | CREE-XPE2                                    |  |  |
| Lumen Maintenance     | 48,000 hrs L80, B10 (Ta 25°C)                |  |  |
|                       | 77,000 hrs L70, B10 (Ta 25°C)                |  |  |
| IP Rating             | IP66                                         |  |  |
| Impact Resistance     | IK08                                         |  |  |
| Warranty              | 5 Years                                      |  |  |

Fixture Dimensions - See page 2.