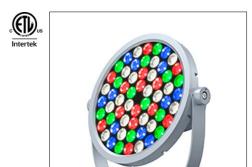

# **BROADWAY BR100-R**

datasheet

Broadway BR are a series of versatile, IP66-rated, outdoor floodlights designed for landscape lighting. They are available in 3 different sizes, and offered in static white, tunable white, and RGBW and a variety of optics. BR100-R is the 100W RGBW version.

#### **TECHNICAL DATA**

| Wattage               | 100W                                         |  |  |
|-----------------------|----------------------------------------------|--|--|
| Power Supply          | Integral 120-277VAC                          |  |  |
| Dimming               | 0-10V Dimming, Bluetooth, DMX Control        |  |  |
| Construction          | Body: Aluminum Alloy                         |  |  |
|                       | Lens: PC + PMMA (Acrylic)                    |  |  |
| ССТ                   | RGBW                                         |  |  |
| Delivered Lumens      | 10000 lm (7000 lm with honeycomb film)       |  |  |
| Efficacy              | 100 lm/W (70 lm/W with honeycomb film)       |  |  |
| Optics                | 3.8°, 8°, 12°, 30°, 60°, 15x30°, 20x60°, 75° |  |  |
| Finishes              | Silver                                       |  |  |
| Fixture Dimensions    | Ø17.72" x 17.79" x 6.30" (100W / 150W)       |  |  |
| Fixture Weight        | 22.04 ± 0.66Lbs (100W / 150W)                |  |  |
| Operating Temperature | -22°F to +122°F                              |  |  |
| LED Source            | CREE-XPE2                                    |  |  |
| Lumen Maintenance     | 48,000 hrs L80, B10 (Ta 25°C)                |  |  |
|                       | 77,000 hrs L70, B10 (Ta 25°C)                |  |  |
| IP Rating             | IP66                                         |  |  |
| Impact Resistance     | IK08                                         |  |  |
| Warranty              | 5 Years                                      |  |  |