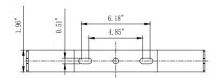

Fixture Dimensions - See page 2.

#### **TECHNICAL DATA**

| Wattage               | 100W                                         |  |  |
|-----------------------|----------------------------------------------|--|--|
| Power Supply          | Integral 120-277VAC                          |  |  |
| Dimming               | 0-10V Dimming, Bluetooth, DMX Control        |  |  |
| Construction          | Body: Aluminum Alloy                         |  |  |
|                       | Lens: PC + PMMA (Acrylic)                    |  |  |
| ССТ                   | RGBW                                         |  |  |
| Delivered Lumens      | 10000 lm (7000 lm with honeycomb film)       |  |  |
| Efficacy              | 100 lm/W (70 lm/W with honeycomb film)       |  |  |
| Optics                | 3.8°, 8°, 12°, 30°, 60°, 15x30°, 20x60°, 75° |  |  |
| Finishes              | Silver                                       |  |  |
| Fixture Dimensions    | Ø17.72" x 17.79" x 6.30" (100W / 150W)       |  |  |
| Fixture Weight        | 22.04 ± 0.66Lbs (100W / 150W)                |  |  |
| Operating Temperature | -22°F to +122°F                              |  |  |
| LED Source            | CREE-XPE2                                    |  |  |
| Lumen Maintenance     | 48,000 hrs L80, B10 (Ta 25°C)                |  |  |
|                       | 77,000 hrs L70, B10 (Ta 25°C)                |  |  |
| IP Rating             | IP66                                         |  |  |
| Impact Resistance     | IK08                                         |  |  |
| Warranty              | 5 Years                                      |  |  |