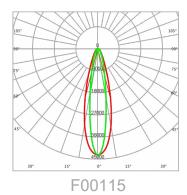

#### ORDERING INFORMATION

Example: BR100-R-R-S-F00110. Accessories sold separately - see page 2.

| BR100-R   | - R             | -                 | -                       | -       |
|-----------|-----------------|-------------------|-------------------------|---------|
| Model No. | ССТ             | Finish            | Optics                  | Options |
| BR100-R   | <b>R</b> - RGBW | <b>S</b> - Silver | <b>F00110</b> - 3.8°    |         |
|           |                 | C - Custom        | <b>F00118</b> - 8°      |         |
|           |                 |                   | <b>F00111</b> - 12°     |         |
|           |                 |                   | <b>F00113</b> - 30°     |         |
|           |                 |                   | <b>F00114</b> - 60°     |         |
|           |                 |                   | <b>F00115</b> - 15°x30° |         |
|           |                 |                   | <b>F00116</b> - 20°x60° |         |
|           |                 |                   | <b>F00117</b> - 75°     |         |

## **PHOTOMETRIC DATA**

Note: Photometry is 4000K

F00110

F00111

F00113

F00116

F00117

F00118