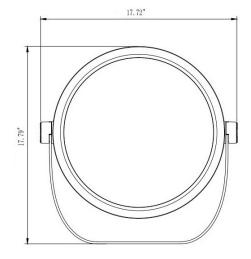

#### **TECHNICAL DATA**

| Wattage               | 100W                                         |  |  |
|-----------------------|----------------------------------------------|--|--|
| Power Supply          | Integral 120-277VAC                          |  |  |
| Dimming               | 0-10V Dimming, Bluetooth, DMX Control        |  |  |
| Construction          | Body: Aluminum Alloy                         |  |  |
|                       | Lens: PC + PMMA (Acrylic)                    |  |  |
| ССТ                   | RGBW                                         |  |  |
| Delivered Lumens      | 10000 lm (7000 lm with honeycomb film)       |  |  |
| Efficacy              | 100 lm/W (70 lm/W with honeycomb film)       |  |  |
| Optics                | 3.8°, 8°, 12°, 30°, 60°, 15x30°, 20x60°, 75° |  |  |
| Finishes              | Silver                                       |  |  |
| Fixture Dimensions    | Ø17.72" x 17.79" x 6.30" (100W / 150W)       |  |  |
| Fixture Weight        | 22.04 ± 0.66Lbs (100W / 150W)                |  |  |
| Operating Temperature | -22°F to +122°F                              |  |  |
| LED Source            | CREE-XPE2                                    |  |  |
| Lumen Maintenance     | 48,000 hrs L80, B10 (Ta 25°C)                |  |  |
|                       | 77,000 hrs L70, B10 (Ta 25°C)                |  |  |
| IP Rating             | IP66                                         |  |  |
| Impact Resistance     | IK08                                         |  |  |
| Warranty              | 5 Years                                      |  |  |

Fixture Dimensions - See page 2.