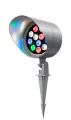

# **BROADWAY BR100-R**

datasheet

Broadway BR are a series of versatile, IP66-rated, outdoor floodlights designed for landscape lighting. They are available in 3 different sizes, and offered in static white, tunable white, and RGBW and a variety of optics. BR100-R is the 100W RGBW version.