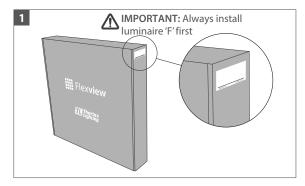

installation instructions

installation instructions

N- NEUTRAL G- GROUND

CABLE GLANDS WHICH PROVIDE STRAIN RELIEF MUST BE USED

installation instructions

9.CONNECT REMAINING LUMINAIRES (NOT REQUIRED FOR FLEXVIEW ONE)