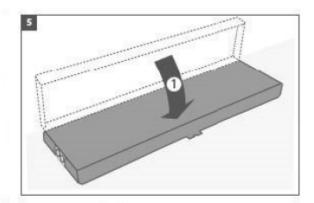

installation instructions

installation instructions

N- NEUTRAL G- GROUND

CABLE GLANDS WHICH PROVIDE STRAIN RELIEF MUST BE USED

installation instructions

9.CONNECT REMAINING LUMINAIRES (NOT REQUIRED FOR FLEXVIEW ONE)