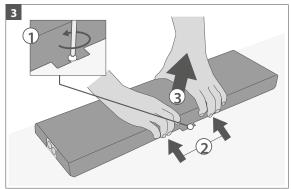

installation instructions

installation instructions

N- NEUTRAL G- GROUND

CABLE GLANDS WHICH PROVIDE STRAIN RELIEF MUST BE USED

installation instructions

9.CONNECT REMAINING LUMINAIRES (NOT REQUIRED FOR FLEXVIEW ONE)