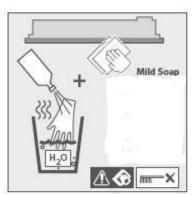

## **Maintenance**

Scheduled maintenance must be carried out once a year on all lighting devices, regardless of appliance class and type of use. It must include the following operations:

- Periodically clean fixtures to remove dirt from gratings and screw heads.
- Check tightness of screws on various parts of the device.
- Check that all cable glands and cables are intact and tight. Check that the glass or plastic lens is intact, and replace it if broken or damaged.
- The internal components such as the ballast, driver, washers and screws must not show clear signs of oxidation or rust. Clear traces of rust and oxidation will indicate the presence of water inside the device.
- In the case of damage, the components must be replaced by original components or spare parts.