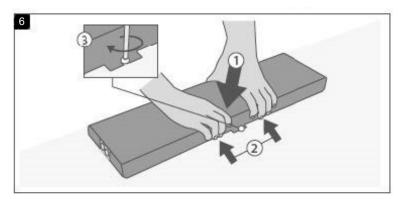

installation instructions

installation instructions

N- NEUTRAL G- GROUND

CABLE GLANDS WHICH PROVIDE STRAIN RELIEF MUST BE USED

installation instructions

9.CONNECT REMAINING LUMINAIRES (NOT REQUIRED FOR FLEXVIEW ONE)