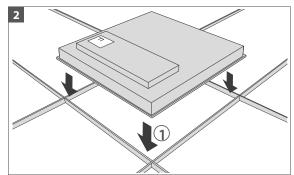

installation instructions

installation instructions

N- NEUTRAL G- GROUND

CABLE GLANDS WHICH PROVIDE STRAIN RELIEF MUST BE USED

installation instructions

9.CONNECT REMAINING LUMINAIRES (NOT REQUIRED FOR FLEXVIEW ONE)