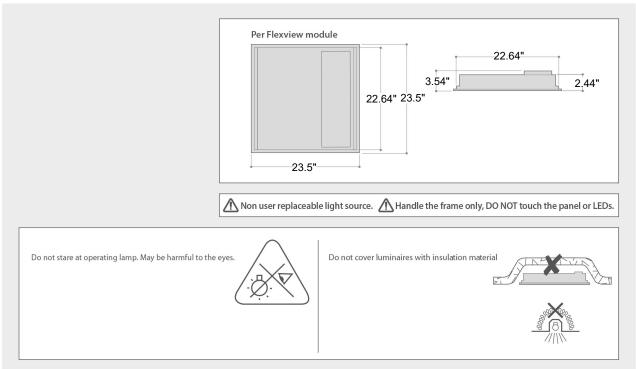

## DANGER - RISK OF SHOCK - DISCONNECT POWER BEFORE INSTALLATION! Please read all instructions before installation.

- Keep these instructions for future reference.
- Must be installed by a qualified electrician in accordance with national and local standards. Designplan is not responsible for fixtures installed without regard to these standards.
- Unauthorized alterations or tampering of product voids warranty.
- The main power connection must be in accordance with local electrical codes.
- Suitable for INDOOR applications.
- DO NOT INSTALL INSULATION WITHIN 3.0" (76 mm) OF ANY PART OF THE LUMINAIRE.