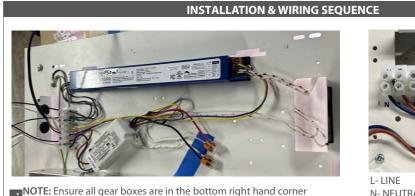

installation instructions

installation instructions

N- NEUTRAL G- GROUND

CABLE GLANDS WHICH PROVIDE STRAIN RELIEF MUST BE USED

installation instructions

9.CONNECT REMAINING LUMINAIRES (NOT REQUIRED FOR FLEXVIEW ONE)