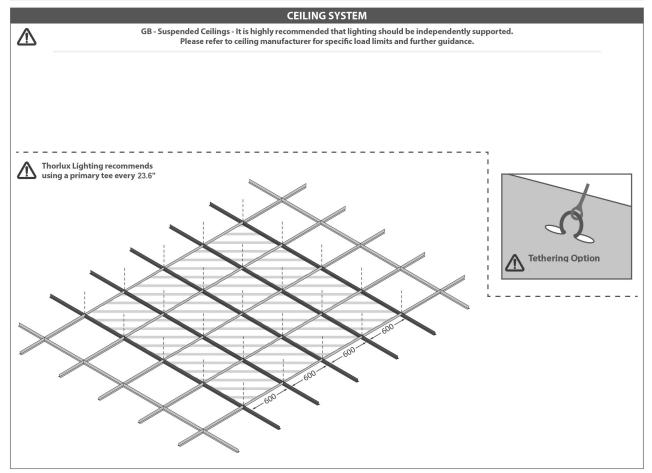

nce**

Scheduled maintenance must be carried out once a year on all lighting devices, regardless of appliance class and type of use. It must include the following operations:

- Periodically clean fixtures to remove dirt from gratings and screw heads.
- Check tightness of screws on various parts of the device.
- Check that all cable glands and cables are intact and tight. Check that the glass or plastic lens is intact, and replace it if broken or damaged.
- The internal components such as the ballast, driver, washers and screws must not show clear signs of oxidation or rust. Clear traces of rust and oxidation will indicate the presence of water inside the device.
- In the case of damage, the components must be replaced by original components or spare parts.



installation instructions







installation instructions







N- NEUTRAL G- GROUND











CABLE GLANDS WHICH PROVIDE STRAIN RELIEF MUST BE USED

installation instructions









9.CONNECT REMAINING LUMINAIRES (NOT REQUIRED FOR FLEXVIEW ONE)