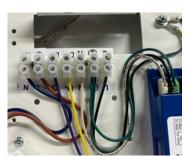

installation instructions

installation instructions

N- NEUTRAL G- GROUND

CABLE GLANDS WHICH PROVIDE STRAIN RELIEF MUST BE USED

installation instructions

9.CONNECT REMAINING LUMINAIRES (NOT REQUIRED FOR FLEXVIEW ONE)