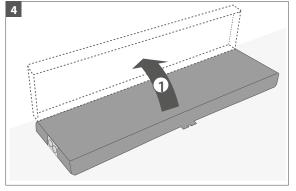

installation instructions

installation instructions

N- NEUTRAL G- GROUND

CABLE GLANDS WHICH PROVIDE STRAIN RELIEF MUST BE USED

installation instructions

9.CONNECT REMAINING LUMINAIRES (NOT REQUIRED FOR FLEXVIEW ONE)