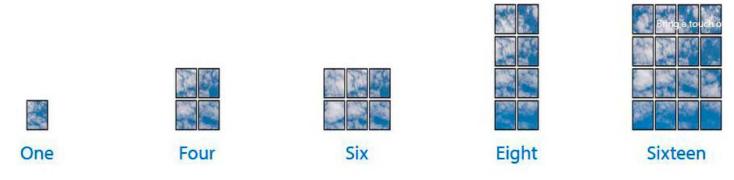

# **CONFIGURATIONS**

Construction Breakout (see catalog for description)

**Dual Light Engine** 

Single Power Connection

Black Reflector Metal Reflector White Reflector

Job Name/Date: Fixture Type Designation: