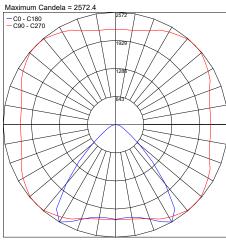

# PHOTOMETRIC DATA

Note all Photometry is 4000K

PHOTOMETRIC FILENAME: FLEXVIEW - FV0606SB 24X24 BLACK 40K.IES

PHOTOMETRIC FILENAME : FLEXVIEW - FV0606SM 24X24 METAL 40K.IES

PHOTOMETRIC FILENAME : FLEXVIEW - FV0606SW 24X24 WHITE 40K.IES