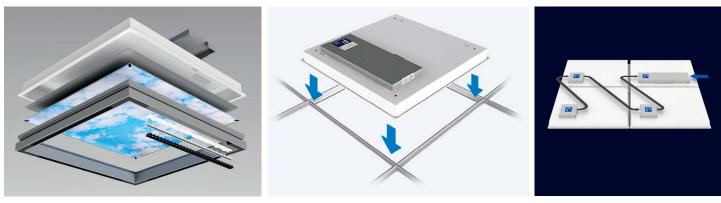

datasheet

Flexview is a 24" square, recessed lay-in, picture luminaire with a dual light engine, that can be installed in multiple configurations to create the effect of a sky with clouds. It is suitable for installation in indoor spaces such as classrooms, offices, corridors, waiting rooms, receptions areas, and retail spaces.

Configuration of 4 panels

# **CONFIGURATIONS**

Construction Breakout (see catalog for description)

**Dual Light Engine** 

Single Power Connection

Black Reflector Metal Reflector White Reflector

Job Name/Date: Fixture Type Designation: