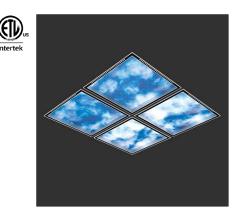

datasheet

Flexview is a 24" square, recessed lay-in, picture luminaire with a dual light engine, that can be installed in multiple configurations to create the effect of a sky with clouds. It is suitable for installation in indoor spaces such as classrooms, offices, corridors, waiting rooms, receptions areas, and retail spaces.

Configuration of 4 panels