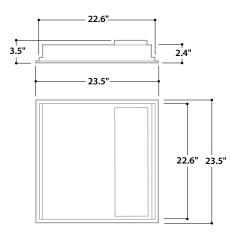

#### **Fixture Dimensions**

#### **TECHNICAL DATA**

| Wattage            | Multiple Wattage Ranges (see chart page 3) - Selectable During Installation using Switch                                                                                                                                                      |  |  |
|--------------------|-----------------------------------------------------------------------------------------------------------------------------------------------------------------------------------------------------------------------------------------------|--|--|
| Power Supply       | Remote 700mA, not included. See page 2.                                                                                                                                                                                                       |  |  |
| Construction       | Frame: Extruded, Anondized Aluminum Dual Light Engine: Perimeter Engine for Main, Secondary Engine for Picture Window Optical System: Reflector, Collimator and Nanoprism Lens Image Screen: Printed 0.06" Polycarbonate TP(a) Fire Retardant |  |  |
| ССТ                | 4000K                                                                                                                                                                                                                                         |  |  |
| CRI                | >80                                                                                                                                                                                                                                           |  |  |
| Delivered Lumens   | Various Based on Wattage Configuration (see chart on page 3)                                                                                                                                                                                  |  |  |
| Efficacy           | Various Based on Wattage Configuration                                                                                                                                                                                                        |  |  |
| Optics             | _                                                                                                                                                                                                                                             |  |  |
| Finishes           | Unfinished                                                                                                                                                                                                                                    |  |  |
| Lumen Maintenance  | 100,000 hrs L80, B10                                                                                                                                                                                                                          |  |  |
| Fixture Dimensions | 23.5" I x 23.5" w x 2.4" h                                                                                                                                                                                                                    |  |  |
| Fixture Weight     | 9.9-158.7 lbs. based on number of panels                                                                                                                                                                                                      |  |  |
| IP Rating          | IP20                                                                                                                                                                                                                                          |  |  |