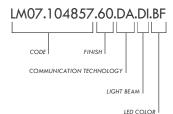

### **EXAMPLE OF CODE COMPOSITION**

#### \*IP67 Version

24VDC Electronic driver and connection systems to be ordered as accessories. Control Electronics: iSmart CV, iColor CV or iDimm CV, to be ordered as an accessory.

| Light beam |         |
|------------|---------|
| .DI        | diffuse |
| LED Color  |         |
| .BC        | 2700K   |
| .BP        | 3000K   |
| .BF        | 4000K   |

| Communication | Technology |
|---------------|------------|
| .DA           | DALI       |
| .00           | ON/OFF     |

#### \*\*IP68 24VDC Version

24VDC Electronic driver and connection systems to be ordered as accessories. Control Electronics: iSmart CV, iColor CV or iDimm CV, to be ordered as an accessory.

| Light beam |         |
|------------|---------|
| .DI        | diffuse |
| LED Color  |         |
| .BC        | 2700K   |
| .BP        | 3000K   |
| .BF        | 4000K   |