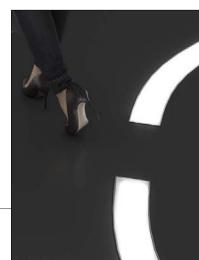

Luminaire designed for flush installation on floors, in outdoors and indoors areas. Suitable for power LED sources. Its body is made of aluminum submitted to anodizing treatment up to 18 micron and stainless steel. Front diffuser in extra clear tempered glass, subjected to a specific anti-stain sandblasting treatment, is integral to the body through a special glue-sealant used in shipbuilding. The snap-in installation of the devices is allowed through the mounting of stainless steel AISI 304 casing. All the metal component of the luminairs of this series can be fully made of stainless steel AISI 316L, on request to ensuring full lasting stability even in presence of salt fog. It has anti-vandal stainless steel springs that make the device particularly suitable for installation in public and private areas. The device is removable via dedicated disassembly key to be ordered separately. The luminaire is available in IP67 and IP68 24VDC. It is equipped with 1.64' long neoprene cable for connection to the power supply line, through appropriate waterproof connection systems not included.

# **CURVA**