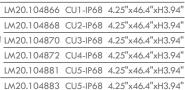

# **IP**67 Housing

|   | code        | version  | sizes              |
|---|-------------|----------|--------------------|
|   | LM20.104865 | CU1-IP67 | 4.25"x46.4"xH3.94" |
|   | LM20.104867 | CU2-IP67 | 4.25"x46.4"xH3.94" |
| ı | LM20.104869 | CU3-IP67 | 4.25"x46.4"xH3.94" |
|   | LM20.104871 | CU4-IP67 | 4.25"x46.4"xH3.94" |
|   | LM20.104880 | CU5-IP67 | 4.25"x46.4"xH3.94" |
|   | LM20.104882 | CU5-IP67 | 4.25"x46.4"xH3.94" |