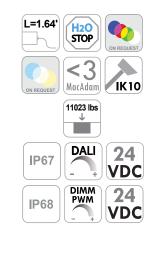

Luminaire designed for flush installation on floors, in outdoors and indoors areas. Suitable for power LED sources. Its body is made of aluminum submitted to anodizing treatment up to 18 micron and stainless steel. Front diffuser in extra clear tempered glass, subjected to a specific anti-stain sandblasting treatment, is integral to the body through a special glue-sealant used in shipbuilding. The snap-in installation of the devices is allowed through the mounting of stainless steel AISI 304 casing. All the metal component of the luminairs of this series can be fully made of stainless steel AISI 316L, on request to ensuring full lasting stability even in presence of salt fog. It has anti-vandal stainless steel springs that make the device particularly suitable for installation in public and private areas. The device is removable via dedicated disassembly key to be ordered separately. The luminaire is available in IP67 and IP68 24VDC. It is equipped with 1.64' long neoprene cable for connection to the power supply line, through appropriate waterproof connection systems not included.

#### \*IP67 Version

24VDC Electronic driver and connection systems to be ordered as accessories. Control Electronics: iSmart CV, iColor CV or iDimm CV, to be ordered as an accessory.

| Light beam |         |
|------------|---------|
| .DI        | diffuse |
| LED Color  |         |
| .BC        | 2700K   |
| .BP        | 3000K   |
| .BF        | 4000K   |

#### \*\*IP68 24VDC Version

24VDC Electronic driver and connection systems to be ordered as accessories. Control Electronics: iSmart CV, iColor CV or iDimm CV, to be ordered as an accessory.

| Light beam |         |
|------------|---------|
| .DI        | diffuse |
| LED Color  |         |
| .BC        | 2700K   |
| .BP        | 3000K   |
| .BF        | 4000K   |