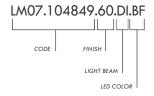

.60 / sandblasted glass |
|-------------------------|

.A1 / antislippery glass

### **EXAMPLE OF CODE COMPOSITION**

#### \*IP67 Version

24VDC Electronic driver and connection systems to be ordered as accessories. Control Electronics: iSmart CV, iColor CV or iDimm CV, to be ordered as an accessory.



| Light beam |         |
|------------|---------|
| .DI        | diffuse |
| LED Color  |         |
| .BC        | 2700K   |
| .BP        | 3000K   |
| .BF        | 4000K   |

| Communication | Technology |
|---------------|------------|
| .DA           | DALI       |
| .00           | ON/OFF     |

#### \*\*IP68 24VDC Version

24VDC Electronic driver and connection systems to be ordered as accessories. Control Electronics: iSmart CV, iColor CV or iDimm CV, to be ordered as an accessory.



| Light beam |         |
|------------|---------|
| .DI        | diffuse |
| LED Color  |         |
| .BC        | 2700K   |
| .BP        | 3000K   |
| .BF        | 4000K   |