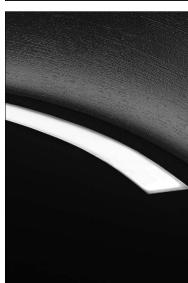

Luminaire designed for flush installation on floors, in outdoors and indoors areas. Suitable for power LED sources. Its body is made of aluminum submitted to anodizing treatment up to 18 micron and stainless steel. Front diffuser in extra clear tempered glass, subjected to a specific anti-stain sandblasting treatment, is integral to the body through a special glue-sealant used in shipbuilding. The snap-in installation of the devices is allowed through the mounting of stainless steel AISI 304 casing. All the metal component of the luminairs of this series can be fully made of stainless steel AISI 316L, on request to ensuring full lasting stability even in presence of salt fog. It has anti-vandal stainless steel springs that make the device particularly suitable for installation in public and private areas. The device is removable via dedicated disassembly key to be ordered separately. The luminaire is available in IP67 and IP68 24VDC. It is equipped with 1.64' long neoprene cable for connection to the power supply line, through appropriate waterproof connection systems not included.

# **CURVA**