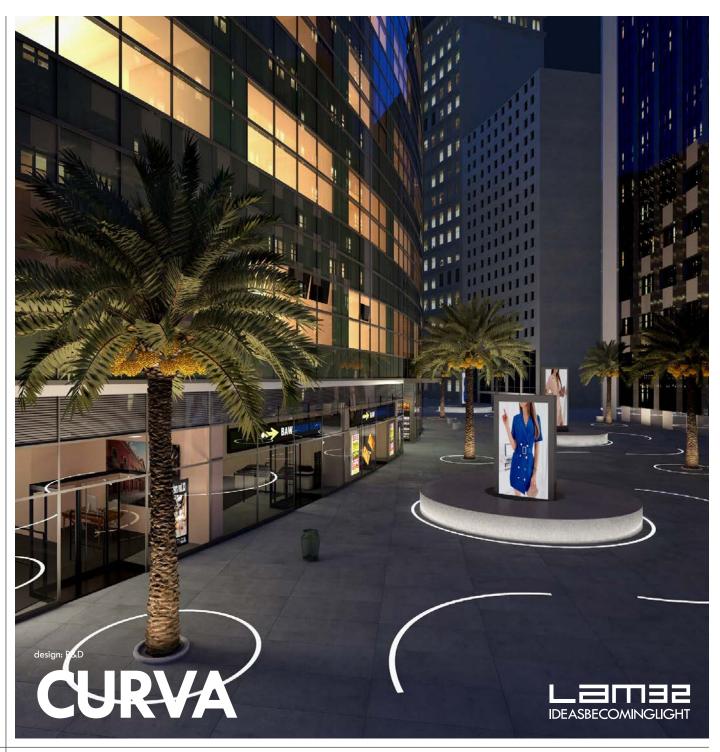

# **CURVA**

Luminaire designed for flush installation on floors, in outdoors and indoors areas. Suitable for power LED sources. Its body is made of aluminum submitted to anodizing treatment up to 18 micron and stainless steel. Front diffuser in extra clear tempered glass, subjected to a specific anti-stain sandblasting treatment, is integral to the body through a special glue-sealant used in shipbuilding. The snap-in installation of the devices is allowed through the mounting of stainless steel AISI 304 casing. All the metal component of the luminairs of this series can be fully made of stainless steel AISI 316L, on request to ensuring full lasting stability even in presence of salt fog. It has anti-vandal stainless steel springs that make the device particularly suitable for installation in public and private areas. The device is removable via dedicated disassembly key to be ordered separately. The luminaire is available in IP67 and IP68 24VDC. It is equipped with 1.64' long neoprene cable for connection to the power supply line, through appropriate waterproof connection systems not included.