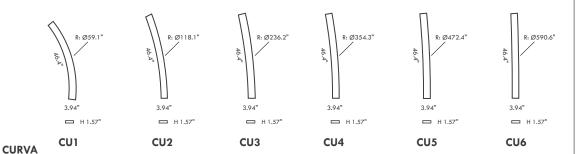

#### **TECHNICAL DRAWING**

| model               | code        | lamp    | lumens |       |       |  |
|---------------------|-------------|---------|--------|-------|-------|--|
|                     |             |         | 2700K  | 3000K | 4000K |  |
| CU1 - <b>IP67*</b>  | LM07.104857 | LED 20W | 1520   | 1600  | 1760  |  |
| CU2 - <b>IP67*</b>  | LM07.104859 | LED 20W | 1520   | 1600  | 1760  |  |
| CU3 - <b>IP67*</b>  | LM07.104861 | LED 20W | 1520   | 1600  | 1760  |  |
| CU4 - <b>IP67*</b>  | LM07.104865 | LED 20W | 1520   | 1600  | 1760  |  |
| CU5 - <b>IP67*</b>  | LM07.104885 | LED 20W | 1520   | 1600  | 1760  |  |
| CU6 - <b>IP67*</b>  | LM07.104887 | LED 20W | 1520   | 1600  | 1760  |  |
|                     |             |         |        |       |       |  |
| CU1 - <b>IP68**</b> | LM07.104849 | LED 20W | 1520   | 1600  | 1760  |  |
| CU2 - <b>IP68**</b> | LM07.104851 | LED 20W | 1520   | 1600  | 1760  |  |
| CU3 - <b>IP68**</b> | LM07.104853 | LED 20W | 1520   | 1600  | 1760  |  |
| CU4 - <b>IP68**</b> | LM07.104855 | LED 20W | 1520   | 1600  | 1760  |  |
| CU5 - <b>IP68**</b> | LM07.104889 | LED 20W | 1520   | 1600  | 1760  |  |
| CU6 - <b>IP68**</b> | LM07.104891 | LED 20W | 1520   | 1600  | 1760  |  |