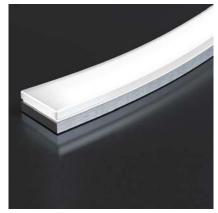

Luminaire designed for flush installation on floors, in outdoors and indoors areas. Suitable for power LED sources. Its body is made of aluminum submitted to anodizing treatment up to 18 micron and stainless steel. Front diffuser in extra clear tempered glass, subjected to a specific anti-stain sandblasting treatment, is integral to the body through a special glue-sealant used in shipbuilding. The snap-in installation of the devices is allowed through the mounting of stainless steel AISI 304 casing. All the metal component of the luminairs of this series can be fully made of stainless steel AISI 316L, on request to ensuring full lasting stability even in presence of salt fog. It has anti-vandal stainless steel springs that make the device particularly suitable for installation in public and private areas. The device is removable via dedicated disassembly key to be ordered separately. The luminaire is available in IP67 and IP68 24VDC. It is equipped with 1.64' long neoprene cable for connection to the power supply line, through appropriate waterproof connection systems not included.