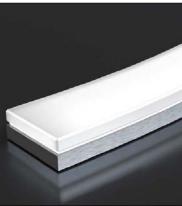

Luminaire designed for flush installation on floors, in outdoors and indoors areas. Suitable for power LED sources. Its body is made of aluminum submitted to anodizing treatment up to 18 micron and stainless steel. Front diffuser in extra clear tempered glass, subjected to a specific anti-stain sandblasting treatment, is integral to the body through a special glue-sealant used in shipbuilding. The snap-in installation of the devices is allowed through the mounting of stainless steel AISI 304 casing. All the metal component of the luminairs of this series can be fully made of stainless steel AISI 316L, on request to ensuring full lasting stability even in presence of salt fog. It has anti-vandal stainless steel springs that make the device particularly suitable for installation in public and private areas. The device is removable via dedicated disassembly key to be ordered separately. The luminaire is available in IP67 and IP68 24VDC. It is equipped with 1.64' long neoprene cable for connection to the power supply line, through appropriate waterproof connection systems not included.

# **CURVA**