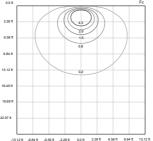

### TECHNICAL SPECIFICATIONS

IK rating

DIFFUSE Source lamp LED 5.5W Total wattage 8W Voltage 500mA, 50-60 Hz Control On/Off Light color 3000K • other colors on request 542 lm (759 lm\*) Luminous efficacy 68 lm/W McADAM steps Beam Diffuse > 90 L70 > 50.000 h Ta 40°C Lifetime IP65 IP rating