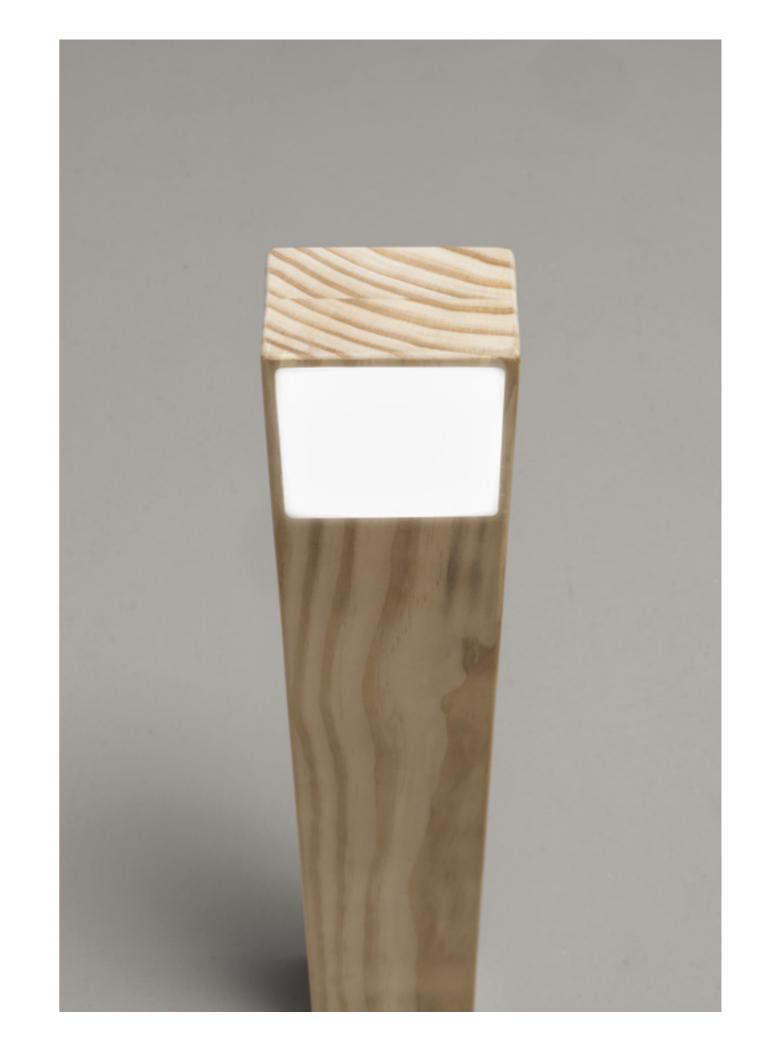

# zygo

All the traditional look in the shape and the most complete and advanced proposal of materials and technical-lighting technology in Zygo: the classic transported into modernity for a bollard available with a height of 23.6". A diffused light emission together with a power of 8W make this device ideal for lighting paths, access roads and gardens.

### MATERIALS

Body Accoya® wood and inox AISI 316L

Diffuser Opal polycarbonate

Finishing Acetylation treatment