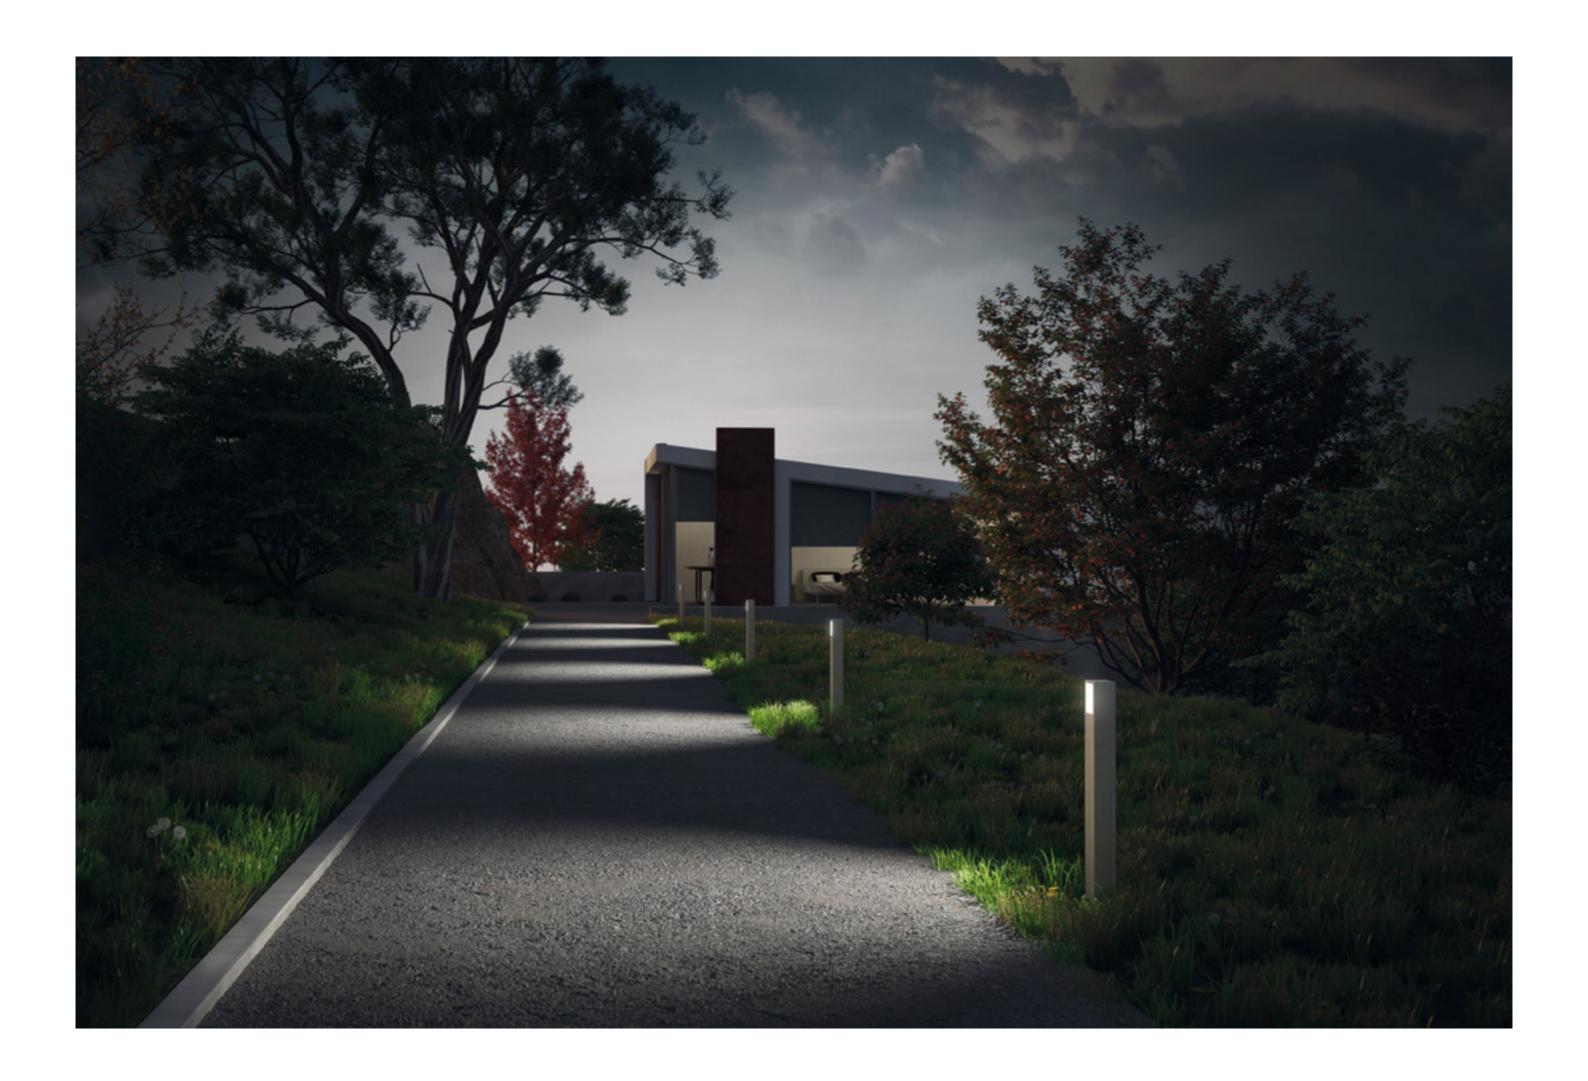

# zygo

All the traditional look in the shape and the most complete and advanced proposal of materials and technical-lighting technology in Zygo: the classic transported into modernity for a bollard available with a height of 23.6". A diffused light emission together with a power of 8W make this device ideal for lighting paths, access roads and gardens.