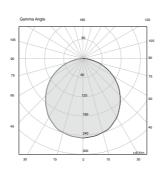

### TECHNICAL SPECIFICATIONS

IK rating

DIFFUSE Source lamp LED 5.5W Total wattage 8W Voltage 500mA, 50-60 Hz Control On/Off Light color 3000K • other colors on request 542 lm (759 lm\*) Luminous efficacy 68 lm/W McADAM steps Beam Diffuse > 90 L70 > 50.000 h Ta 40°C Lifetime IP65 IP rating