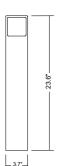

# zygo

All the traditional look in the shape and the most complete and advanced proposal of materials and technical-lighting technology in Zygo: the classic transported into modernity for a bollard available with a height of 23.6". A diffused light emission together with a power of 8W make this device ideal for lighting paths, access roads and gardens.