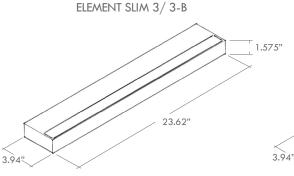

#### **Fixture Dimension**

installation instructions

ELEMENT SLIM 1 /1-B

4.92" x 3.94" x H1.575"

2W - Element Slim 1 Mono 4W - Element Slim 1-B Bi

ELEMENT SLIM 2 /2-B

12.80" x 3.94" x H1.575"

5W - Element Slim 2 Mono 10W - Element Slim 2-B Bi

23.62" x 3.94" x H1.575"

10W - Element Slim 3 Mono 20W - Element Slim 3-B Bi

35.43" x 3.94" x H1.575"

15W - Element Slim 4 Mono 30W - Element Slim 4-B Bi

P: 908-996-7710 F: 908-996-7042 2 of 4