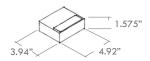

#### **Fixture Dimension**

installation instructions

ELEMENT SLIM 1 /1-B

4.92" x 3.94" x H1.575"

2W - Element Slim 1 Mono 4W - Element Slim 1-B Bi

ELEMENT SLIM 2 /2-B

12.80" x 3.94" x H1.575"

5W - Element Slim 2 Mono 10W - Element Slim 2-B Bi