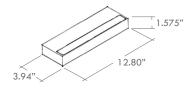

#### **Fixture Dimension**

installation instructions

ELEMENT SLIM 1 /1-B

4.92" x 3.94" x H1.575"

2W - Element Slim 1 Mono 4W - Element Slim 1-B Bi

ELEMENT SLIM 2 /2-B

12.80" x 3.94" x H1.575"

5W - Element Slim 2 Mono 10W - Element Slim 2-B Bi