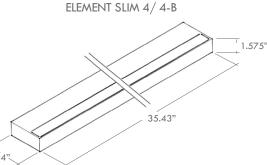

#### **Fixture Dimension**

installation instructions

ELEMENT SLIM 1 /1-B

4.92" x 3.94" x H1.575"

2W - Element Slim 1 Mono 4W - Element Slim 1-B Bi

ELEMENT SLIM 2 /2-B

12.80" x 3.94" x H1.575"

5W - Element Slim 2 Mono 10W - Element Slim 2-B Bi

23.62" x 3.94" x H1.575"

10W - Element Slim 3 Mono 20W - Element Slim 3-B Bi

35.43" x 3.94" x H1.575"

15W - Element Slim 4 Mono 30W - Element Slim 4-B Bi

P: 908-996-7710 F: 908-996-7042 2 of 4