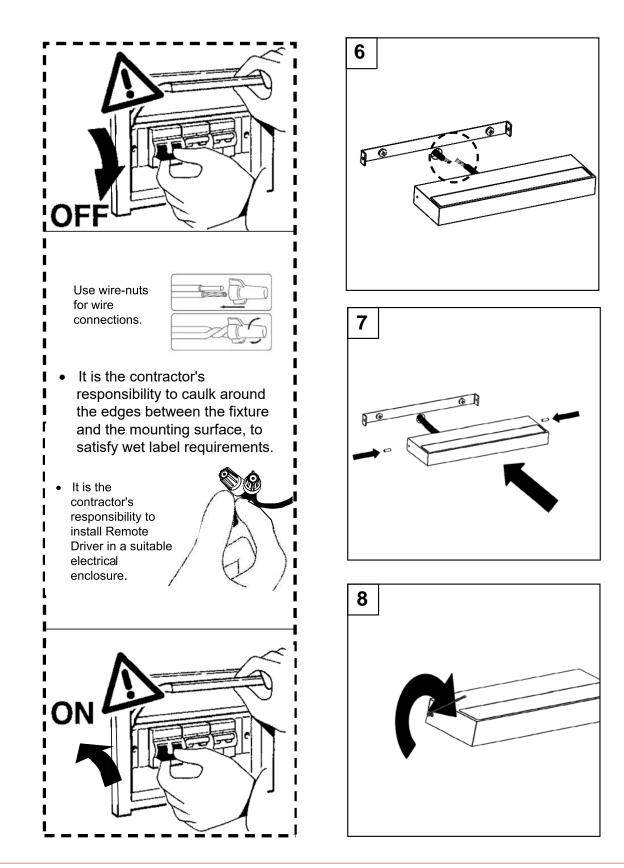

# **ATTENTION:** For Wall/Ceiling - It is the contractor's responsibility to caulk around all the edges between the fixture and the mounting surface to satisfy wet label requirements. Contractor **MUST** use gel-filled wire nuts.

#### **FIXTURE INSTALLATION**

installation instructions

designplan@

FIXTURE INSTALLATION

installation instructions

designplan@

79 Trenton Avenue, Frenchtown, NJ 08825 © Copyright 2025 Designplan Lighting, Inc. P: 908-996-7710
F: 908-996-7042
4 of 4