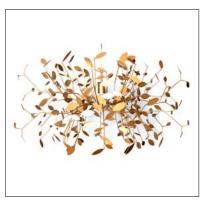

## **INDIAN SUMMER**

datasheet

Indian Summer is a unique LED chandelier with a play of light and shadow created by the delicate foliage design of Italian designer Marzia Mosconi. It is available in 2 sizes - large and small - with a gold finish. Lamp by others.

## **TECHNICAL DATA**

| Wattage            | Determined by lamp                             |
|--------------------|------------------------------------------------|
| Power Supply       | Integral 120V                                  |
| Construction       | Body:                                          |
| ССТ                | Determined by lamp                             |
| Optics             | Determined by lamp                             |
| LED Source         | E26 LED (bulb by others)                       |
| Finishes           | Gold Matte, Custom RAL on request              |
| Fixture Dimensions | 21.7" x 13.1" (small)<br>39.4" x 23.6" (large) |
| Fixture Weight     | 13.67 lbs (large)<br>4.85 lbs (small)          |
| IP Rating          | IP20                                           |