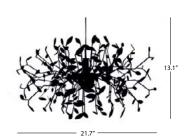

## **TECHNICAL DATA**

| Wattage            | Determined by lamp                             |
|--------------------|------------------------------------------------|
| Power Supply       | Integral 120V                                  |
| Construction       | Body:                                          |
| ССТ                | Determined by lamp                             |
| Optics             | Determined by lamp                             |
| LED Source         | E26 LED (bulb by others)                       |
| Finishes           | Gold Matte, Custom RAL on request              |
| Fixture Dimensions | 21.7" x 13.1" (small)<br>39.4" x 23.6" (large) |
| Fixture Weight     | 13.67 lbs (large)<br>4.85 lbs (small)          |
| IP Rating          | IP20                                           |

## **Fixture Dimensions**