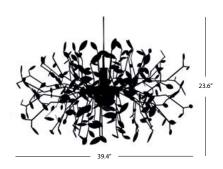

## **TECHNICAL DATA**

| Wattage            | Determined by lamp                             |
|--------------------|------------------------------------------------|
| Power Supply       | Integral 120V                                  |
| Construction       | Body:                                          |
| ССТ                | Determined by lamp                             |
| Optics             | Determined by lamp                             |
| LED Source         | E26 LED (bulb by others)                       |
| Finishes           | Gold Matte, Custom RAL on request              |
| Fixture Dimensions | 21.7" x 13.1" (small)<br>39.4" x 23.6" (large) |
| Fixture Weight     | 13.67 lbs (large)<br>4.85 lbs (small)          |
| IP Rating          | IP20                                           |

## **Fixture Dimensions**