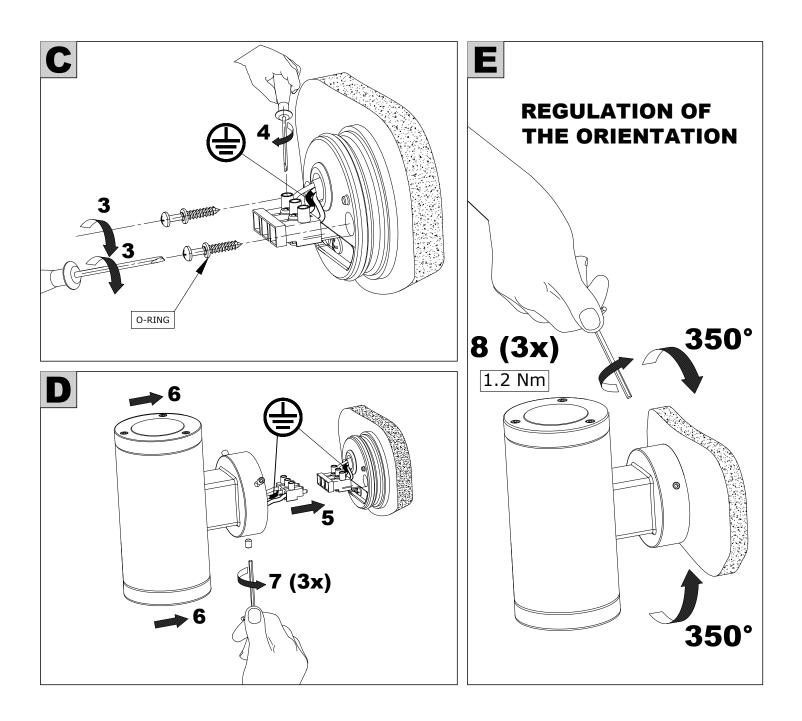

ightness of screws on various parts of the device.
- Check that all cable glands and cables are intact and tight. Check that the glass or plastic lens is intact, and replace it if broken or damaged.
- The internal components such as the ballast, driver, washers and screws must not show clear signs of oxidation or rust. Clear traces of rust and oxidation will indicate the presence of water inside the device.
- In the case of damage, the components must be replaced by original components or spare parts.



installation instructions

designplar

## LYRAS 80 - WALL

6.4W(SINGLE), 12W(DOUBLE), INTEGRAL 120-277VAC



installation instructions

### FIXTURE DIMENSIONS:



#### FIXTURE INSTALLLATION:



# LYRAS 80 - WALL

6.4W(SINGLE), 12W(DOUBLE), INTEGRAL 120-277VAC



installation instructions



P: 908-996-7710 F: 908-996-7042 3 of 3