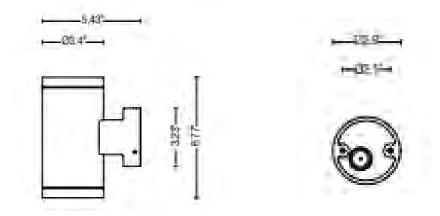

It must include the following operations:

- Periodically clean fixtures to remove dirt from gratings and screw heads.
- Check tightness of screws on various parts of the device.
- Check that all cable glands and cables are intact and tight. Check that the glass or plastic lens is intact, and replace it if broken or damaged.
- The internal components such as the ballast, driver, washers and screws must not show clear signs of oxidation or rust. Clear traces of rust and oxidation will indicate the presence of water inside the device.
- In the case of damage, the components must be replaced by original components or spare parts.



installation instructions

designplar

## LYRAS 80 - WALL

6.4W(SINGLE), 12W(DOUBLE), INTEGRAL 120-277VAC



installation instructions

### FIXTURE DIMENSIONS:



#### FIXTURE INSTALLLATION:



# LYRAS 80 - WALL

6.4W(SINGLE), 12W(DOUBLE), INTEGRAL 120-277VAC



installation instructions



P: 908-996-7710 F: 908-996-7042 3 of 3