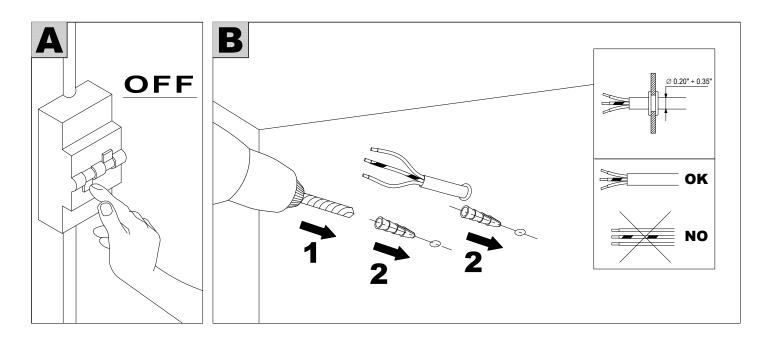

### DANGER - RISK OF SHOCK - DISCONNECT POWER BEFORE INSTALLATION! Please read all instructions before installation.

- Keep these instructions for future reference.
- Must be installed by a qualified electrician in accordance with national and local standards. Designplan is not responsible for fixtures installed without regard to these standards.
- Unauthorized alterations or tampering of product voids warranty.
- The main power connection must be in accordance with local electrical codes.
- Suitable for OUTDOOR applications.

ATTENTION: <u>For Wall/Ceiling</u> - It is the contractor's responsibility to caulk around all the edges between the fixture and the mounting surface to satisfy wet label requirements. Contractor **MUST** use gel-filled wire nuts.

#### FIXTURE INSTALLLATION: