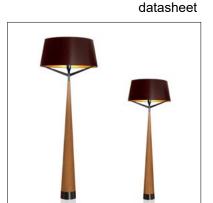

## S71 FLOOR

S71 is a line of table, floor, wall and suspended lamps with a round shade, and a modern look that is available in a variety of finishes. S71 Floor comes in 2 sizes, Big and XXL, with 3 standard finishes, and a wood finish on the Big Wood. Designed by Stephane Lebrun. Lamp by others.