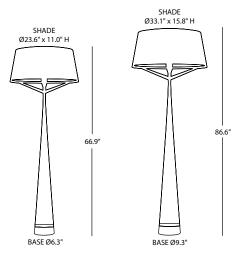

## **TECHNICAL DATA**

| Wattage            | Determined by lamp                                                                                        |
|--------------------|-----------------------------------------------------------------------------------------------------------|
| Power Supply       | Integral 120V                                                                                             |
| Construction       | Body: Metal<br>Shade: Fabric                                                                              |
| ССТ                | Determined by lamp                                                                                        |
| Optics             | Determined by lamp                                                                                        |
| LED Source         | E26 105W HALO (Big version)<br>E26 23W FLUO OR LED (Big version)<br>2 X E26 60W FLUO OR LED (XXL version) |
| Finishes           | 3 Standard, Custom RAL on request<br>Big Wood version available - see below                               |
| Fixture Dimensions | 66.9" h / shade Ø23.6 x 11.0" (Big)<br>86.6" h / shade Ø33.1" x 15.8" (XXL)                               |
| IP Rating          | IP20                                                                                                      |

designplan

ETL PENDING

XXL and BIG

**Fixture Dimensions** 