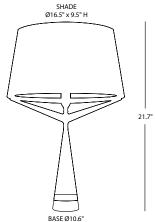

### Fixture Dimensions

## **TECHNICAL DATA**

| Wattage            | Determined by lamp                                                                 |
|--------------------|------------------------------------------------------------------------------------|
| Power Supply       | Integral 120V                                                                      |
| Construction       | Body: Metal<br>Shade: Fabric                                                       |
| ССТ                | Determined by lamp                                                                 |
| Optics             | Determined by lamp                                                                 |
| LED Source         | E12 LED (Small version) 2 X E26 23W FLUO OR LED (Medium version)                   |
| Finishes           | 3 Standard, Custom RAL on request                                                  |
| Fixture Dimensions | 15.8" h / shade Ø7.9" x 5.5" H (Small)<br>21.7" h / shade Ø16.5" x 9.5" H (Medium) |
| IP Rating          | IP20                                                                               |