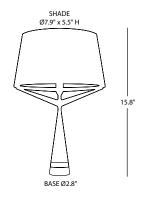

### Fixture Dimensions

## **TECHNICAL DATA**

| Wattage            | Determined by lamp                                                                 |
|--------------------|------------------------------------------------------------------------------------|
| Power Supply       | Integral 120V                                                                      |
| Construction       | Body: Metal<br>Shade: Fabric                                                       |
| ССТ                | Determined by lamp                                                                 |
| Optics             | Determined by lamp                                                                 |
| LED Source         | E12 LED (Small version) 2 X E26 23W FLUO OR LED (Medium version)                   |
| Finishes           | 3 Standard, Custom RAL on request                                                  |
| Fixture Dimensions | 15.8" h / shade Ø7.9" x 5.5" H (Small)<br>21.7" h / shade Ø16.5" x 9.5" H (Medium) |
| IP Rating          | IP20                                                                               |