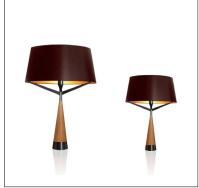

S71 is a line of table, floor, wall and suspended lamps with a round shade, and a modern look that is available in a variety of finishes. S71 Table comes in 2 sizes, Small and Medium, with 3 standard finishes. Designed