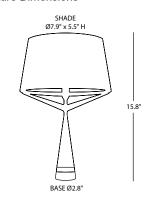

## **TECHNICAL DATA**

| Wattage            | Determined by lamp                                                                 |
|--------------------|------------------------------------------------------------------------------------|
| Power Supply       | Integral 120V                                                                      |
| Construction       | Body: Metal<br>Shade: Fabric                                                       |
| ССТ                | Determined by lamp                                                                 |
| Optics             | Determined by lamp                                                                 |
| LED Source         | E12 LED (Small version) 2 X E26 23W FLUO OR LED (Medium version)                   |
| Finishes           | 3 Standard, Custom RAL on request                                                  |
| Fixture Dimensions | 15.8" h / shade Ø7.9" x 5.5" H (Small)<br>21.7" h / shade Ø16.5" x 9.5" H (Medium) |
| IP Rating          | IP20                                                                               |