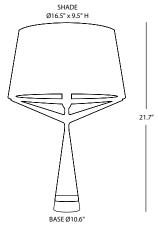

## **TECHNICAL DATA**

| Wattage            | Determined by lamp                                                                 |
|--------------------|------------------------------------------------------------------------------------|
| Power Supply       | Integral 120V                                                                      |
| Construction       | Body: Metal<br>Shade: Fabric                                                       |
| ССТ                | Determined by lamp                                                                 |
| Optics             | Determined by lamp                                                                 |
| LED Source         | E12 LED (Small version) 2 X E26 23W FLUO OR LED (Medium version)                   |
| Finishes           | 3 Standard, Custom RAL on request                                                  |
| Fixture Dimensions | 15.8" h / shade Ø7.9" x 5.5" H (Small)<br>21.7" h / shade Ø16.5" x 9.5" H (Medium) |
| IP Rating          | IP20                                                                               |