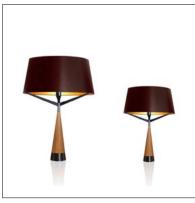

# S71 TABLE

datasheet

S71 is a line of table, floor, wall and suspended lamps with a round shade, and a modern look that is available in a variety of finishes. S71 Table comes in 2 sizes, Small and Medium, with 3 standard finishes. Designed by Stephane Lebrun. Lamp by others.

## **TECHNICAL DATA**

| Wattage            | Determined by lamp                                                                 |
|--------------------|------------------------------------------------------------------------------------|
| Power Supply       | Integral 120V                                                                      |
| Construction       | Body: Metal<br>Shade: Fabric                                                       |
| ССТ                | Determined by lamp                                                                 |
| Optics             | Determined by lamp                                                                 |
| LED Source         | E12 LED (Small version) 2 X E26 23W FLUO OR LED (Medium version)                   |
| Finishes           | 3 Standard, Custom RAL on request                                                  |
| Fixture Dimensions | 15.8" h / shade Ø7.9" x 5.5" H (Small)<br>21.7" h / shade Ø16.5" x 9.5" H (Medium) |
| IP Rating          | IP20                                                                               |