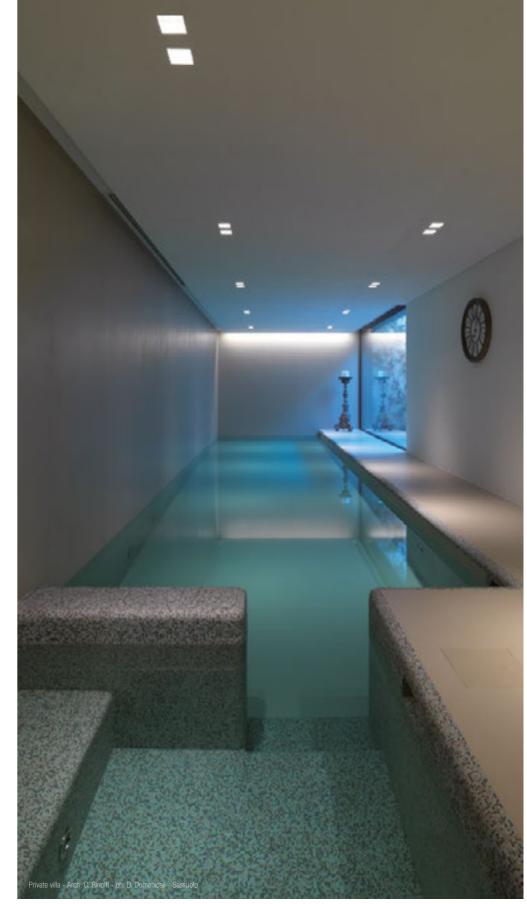

Idrout IP65 is a totally disappearing outdoor recessed luminaire made of Coral WaterOut®; thanks to its linear, neat and minimal design, it is able to perfectly integrate inside surfaces, achieving an extraordinary result of total disappearance. Idrout IP65 is ideal to be installed in moist environments, such as bathrooms or spas, guaranteeing impermeability and long duration over time. An essential light interacting with a highly technical product. The backward light source emanates a precise and punctual beam which does not compromise functionality and design.