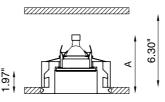

## TECHNICAL FEATURES

Туре

Control gear

BU5483.Z.CW Downlight 90°

Λ

CW: Coral WaterOut® I waterproof Material

2.43 lbs Weight Ceiling recessed IP65 IP rating

Constant current electronic driver (not included) A: 5.91" Dimensions 6.30" x 6.30" Cut out for plasterboard LED 500mA Lamp type