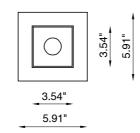

**=** 

1 x 10W Lamp wattage 56 lm/W - 3000K Luminous efficacy Wide beam 40° Light distribution

Fitting

CRI

White 3000K White 2700K | 4000K (on request) Light colour

3.54" x 3.54" Light hole

>80 >90 (on request)