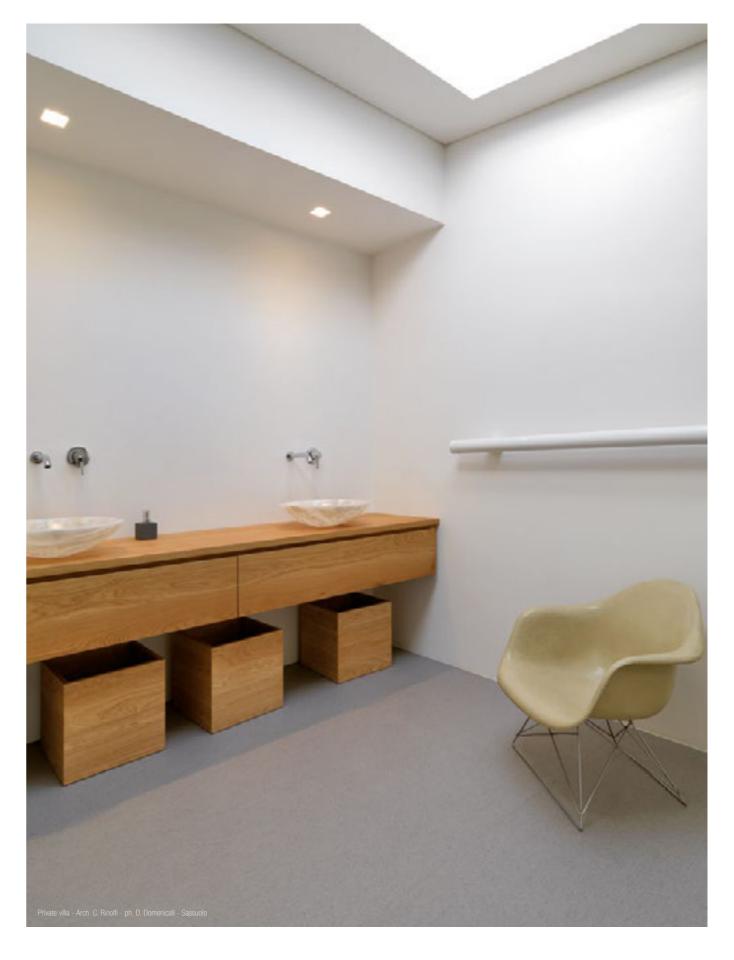

Idrout IP65 is a totally disappearing outdoor recessed luminaire made of Coral WaterOut®; thanks to its linear, neat and minimal design, it is able to perfectly integrate inside surfaces, achieving an extraordinary result of total disappearance. Idrout IP65 is ideal to be installed in moist environments, such as bathrooms or spas, guaranteeing impermeability and long duration over time. An essential light interacting with a highly technical product. The backward light source emanates a precise and punctual beam which does not compromise functionality and design.