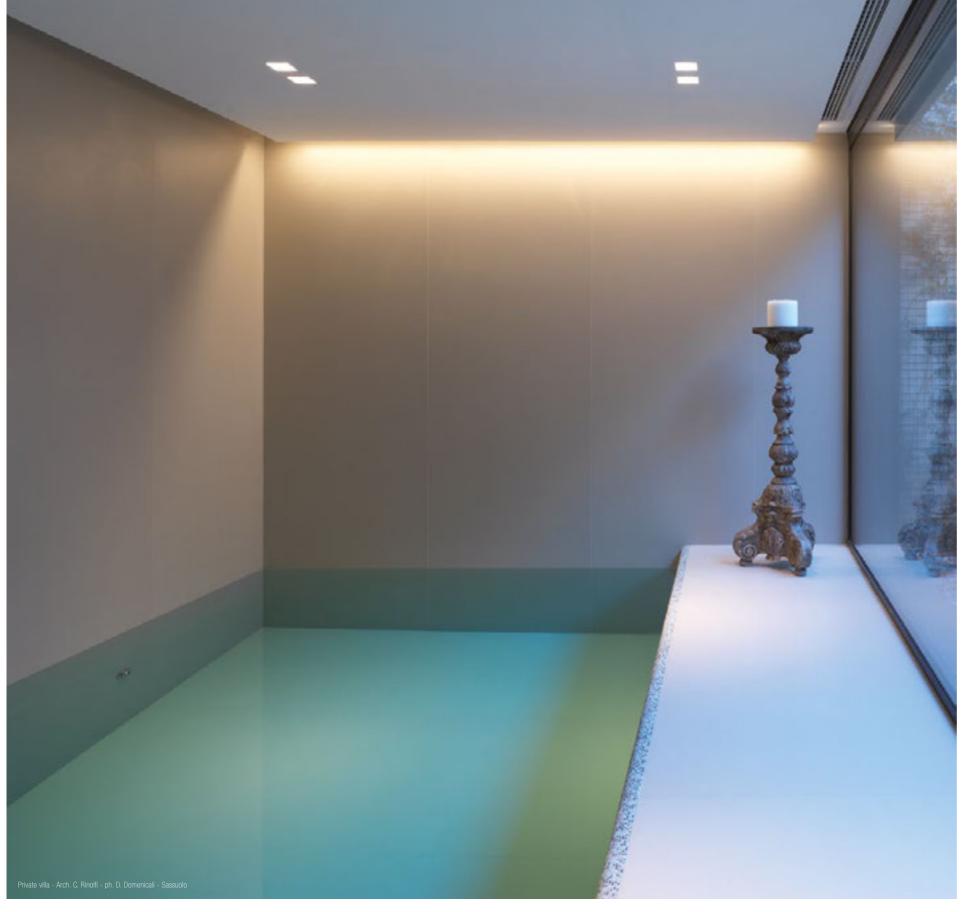

Idrout IP65 is a totally disappearing outdoor recessed luminaire made of Coral WaterOut®; thanks to its linear, neat and minimal design, it is able to perfectly integrate inside surfaces, achieving an extraordinary result of total disappearance. Idrout IP65 is ideal to be installed in moist environments, such as bathrooms or spas, guaranteeing impermeability and long duration over time. An essential light interacting with a highly technical product. The backward light source emanates a precise and punctual beam which does not compromise functionality and design.