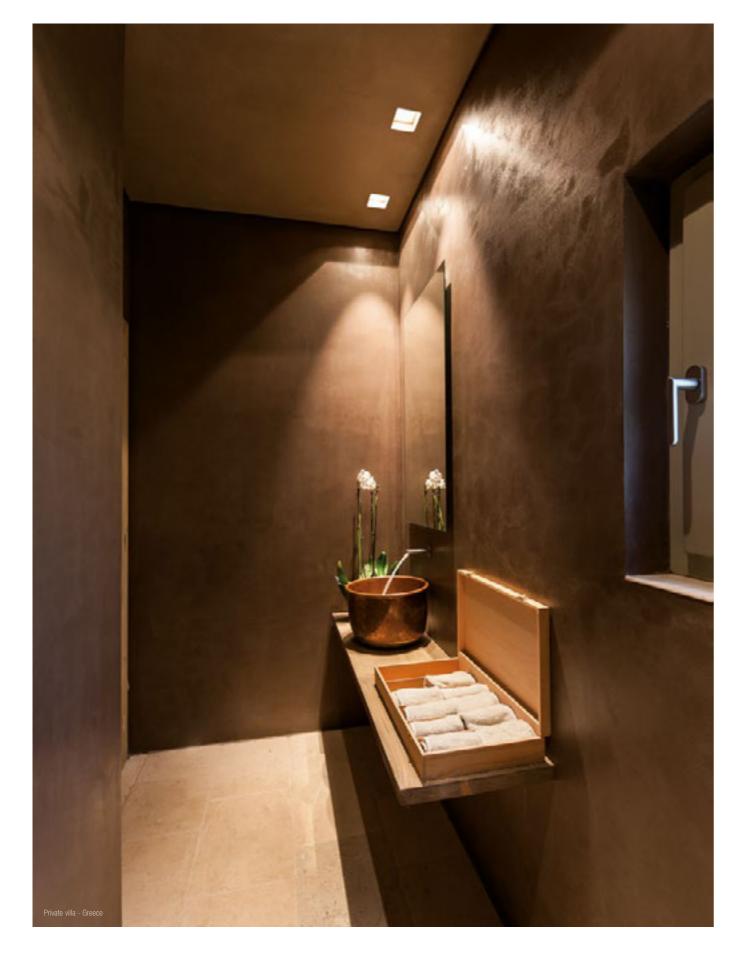

Idrout IP65 is a totally disappearing outdoor recessed luminaire made of Coral WaterOut®; thanks to its linear, neat and minimal design, it is able to perfectly integrate inside surfaces, achieving an extraordinary result of total disappearance. Idrout IP65 is ideal to be installed in moist environments, such as bathrooms or spas, guaranteeing impermeability and long duration over time. An essential light interacting with a highly technical product. The backward light source emanates a precise and punctual beam which does not compromise functionality and design.