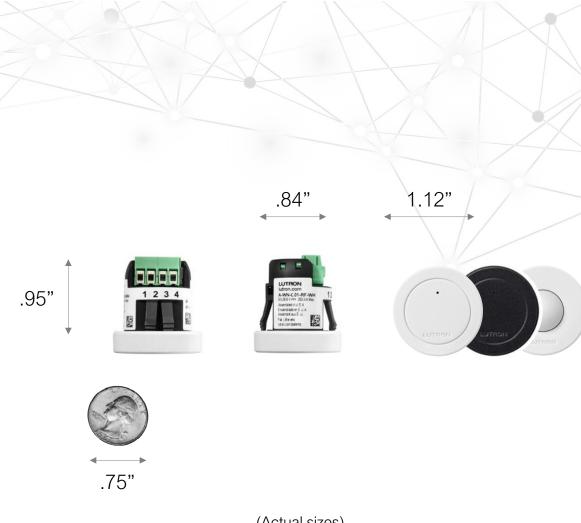

## Enabling Athena with the Athena Wireless Node

- Individual Fixture Controller
- Ultra small form factor
- Wireless Clear Connect Type-X
- Tunable White or Static White
- Loaded with Technology
- Sensor Option Coming Soon

All from a single, flexible device