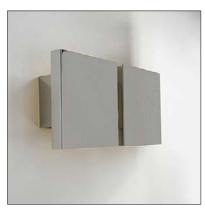

## **SQUARE 2P**

datasheet

Square 2P is a flat, wall-mounted, dimmable luminaire with a double panel that is perfect for lighting hallways or corridors in hospitality settings or accent lighting in residential settings. Available in 6 standard finishes. Lamp by others.