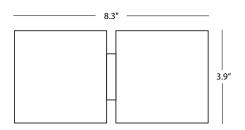

## **TECHNICAL DATA**

| Wattage            | Max 4W                   |
|--------------------|--------------------------|
| Power Supply       | Integral 120V - Dimmable |
| Construction       | Body:                    |
| ССТ                | Determined by Lamp       |
| LED Lamp           | 2 X G9 Halo<br>or 3W LED |
| Delivered Lumens   | Determined by Lamp       |
| Finishes           | 6 Standard, See Below    |
| Fixture Dimensions | 8.3" w x 3.9" h x 2.2 d  |
| Fixture Weight     | 1.3 lbs                  |
| IP Rating          | IP20                     |

**ETL PENDING** 

Fixture Dimensions