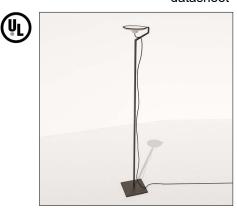

## **VEGA TERRA FLOOR**

datasheet

Vega Terra Floor is a modern floor lamp with a thin stainless steel base for a pared down look, and adjustable spotlight. Available in red standard finish, with white, bronze and other RAL colors on request. Designed by Stephane Lebrun. Lamp by others.