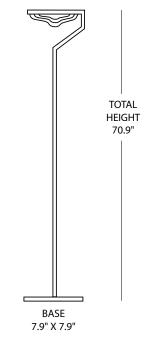

## **TECHNICAL DATA**

| Wattage            | 33W                                           |  |  |
|--------------------|-----------------------------------------------|--|--|
| Power Supply       | Integral 120V - Dimmable                      |  |  |
| Construction       | Body: Stainless Steel                         |  |  |
| ССТ                | 3000K                                         |  |  |
| Optics             |                                               |  |  |
| Delivered Lumens   | 1350 lm                                       |  |  |
| Finishes           | Red standard<br>White, Bronze, RAL on request |  |  |
| Fixture Dimensions | 7.9" x 7.9" Base<br>70.9" Total Height        |  |  |
| Fixture Weight     | 25.1 lbs                                      |  |  |
| IP Rating          | IP20                                          |  |  |

Fixture Dimensions

Fixture Type Designation: