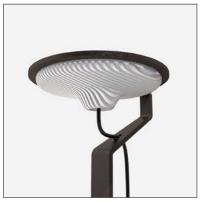

## **VEGA TERRA FLOOR**

Vega Terra Floor is a modern floor lamp with a thin stainless steel base for a pared down look, and adjustable spotlight. Available in red standard finish, with white, bronze and other RAL colors on request. Designed by Stephane Lebrun. Lamp by others.

## **TECHNICAL DATA**

| Wattage            | 33W                                           |  |
|--------------------|-----------------------------------------------|--|
| Power Supply       | Integral 120V - Dimmable                      |  |
| Construction       | Body: Stainless Steel                         |  |
| ССТ                | 3000K                                         |  |
| Optics             |                                               |  |
| Delivered Lumens   | 1350 lm                                       |  |
| Finishes           | Red standard<br>White, Bronze, RAL on request |  |
| Fixture Dimensions | 7.9" x 7.9" Base<br>70.9" Total Height        |  |
| Fixture Weight     | 25.1 lbs                                      |  |
| IP Rating          | IP20                                          |  |