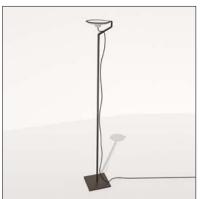

## **VEGA TERRA FLOOR**

Vega Terra Floor is a modern floor lamp with a thin stainless steel base for a pared down look, and adjustable spotlight. Available in red standard finish, with white, bronze and other RAL colors on request. Designed by Stephane Lebrun. Lamp by others.