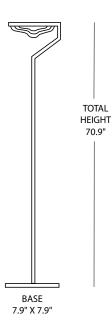

## **TECHNICAL DATA**

| Wattage            | 33W                                           |  |
|--------------------|-----------------------------------------------|--|
| Power Supply       | Integral 120V - Dimmable                      |  |
| Construction       | Body: Stainless Steel                         |  |
| ССТ                | 3000K                                         |  |
| Optics             |                                               |  |
| Delivered Lumens   | 1350 lm                                       |  |
| Finishes           | Red standard<br>White, Bronze, RAL on request |  |
| Fixture Dimensions | 7.9" x 7.9" Base<br>70.9" Total Height        |  |
| Fixture Weight     | 25.1 lbs                                      |  |
| IP Rating          | IP20                                          |  |

## designplan®

datasheet

ETL PENDING

**Fixture Dimensions** 