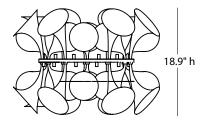

## **TECHNICAL DATA**

| Wattage            | 3W                                            |
|--------------------|-----------------------------------------------|
| Power Supply       | Integral 120V - Dimmable                      |
| Construction       | Body: Hand-blown Glass<br>Cable Length: 16.4' |
| ССТ                | 2800K                                         |
| LED Source         | 12 X 3W LED                                   |
| Finishes           | Dark Chrome                                   |
| Fixture Dimensions | Ø41.3" X 18.9" h                              |
| Fixture Weight     | 13.2 lbs                                      |
| IP Rating          | IP20                                          |

## **Fixture Dimensions**