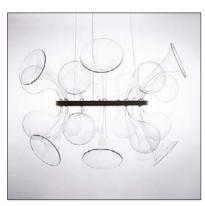

datasheet

Venice is a unique chandelier with a hand-blown glass ornamental composition, designed by Italian designer Alberto Nason, offering homage to his home city. It spreads a smooth and welcoming light. Lamp by others.