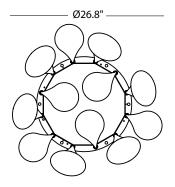

## **TECHNICAL DATA**

| Wattage            | 3W                                            |
|--------------------|-----------------------------------------------|
| Power Supply       | Integral 120V - Dimmable                      |
| Construction       | Body: Hand-blown Glass<br>Cable Length: 16.4' |
| ССТ                | 2800K                                         |
| LED Source         | 12 X 3W LED                                   |
| Finishes           | Dark Chrome                                   |
| Fixture Dimensions | Ø41.3" X 18.9" h                              |
| Fixture Weight     | 13.2 lbs                                      |
| IP Rating          | IP20                                          |

## **Fixture Dimensions**